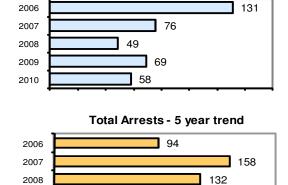

### Offense Overview

| <ul> <li>Offense total</li> </ul>       | 58    |
|-----------------------------------------|-------|
| <ul><li>% change from 2009</li></ul>    | -15.9 |
| <ul><li># of cleared offenses</li></ul> | 23    |
| <ul> <li>Percent cleared</li> </ul>     | 39.7  |

### **Arrest Overview**

| <ul> <li>Arrest total</li> </ul>          | 51    |
|-------------------------------------------|-------|
| <ul><li>% change from 2009</li></ul>      | -53.2 |
| <ul> <li>Adult arrest total</li> </ul>    | 38    |
| <ul> <li>Juvenile arrest total</li> </ul> | 13    |

## Total Offenses - 5 year trend

109

| _      |
|--------|
|        |
|        |
| F      |
| F<br>L |
| F      |
| F      |
| lτ     |
| 1      |
| Ť      |
| _ '    |
|        |
|        |

|                           | Ar    | rests    |
|---------------------------|-------|----------|
| Group "B" Arrests         | Adult | Juvenile |
| Bad Checks                | 0     | 0        |
| Curfew/Vagrancy           | 0     | 0        |
| Disorderly Conduct        | 0     | 0        |
| DUI                       | 10    | 0        |
| Drunkenness               | 0     | 0        |
| Family Offense-nonviolent | 0     | 0        |
| Liquor Law Violation      | 6     | 9        |
| Peeping Tom               | 0     | 0        |
| Runaways                  | 0     | 1        |
| Trespass                  | 0     | 0        |
| All Other Offenses        | 5     | 0        |
| Total Group "B"           | 21    | 10       |