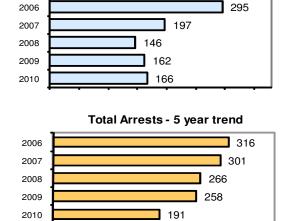

# **CARIBOU COUNTY TOTAL**

Population: 6,849 County: Caribou

| Offense                    | Overview |
|----------------------------|----------|
| <ul> <li>Offens</li> </ul> | e total  |

| Offense total                           | 166  |
|-----------------------------------------|------|
| • % change from 2009                    | 2.5  |
| <ul><li># of cleared offenses</li></ul> | 107  |
| <ul> <li>Percent cleared</li> </ul>     | 64.5 |

### **Arrest Overview**

| <ul> <li>Arrest total</li> </ul>          | 191   |
|-------------------------------------------|-------|
| • % change from 2009                      | -26.0 |
| <ul> <li>Adult arrest total</li> </ul>    | 154   |
| <ul> <li>Juvenile arrest total</li> </ul> | 37    |

### Total Offenses - 5 year trend

|                           | Arrests |          |  |
|---------------------------|---------|----------|--|
| Group "B" Arrests         | Adult   | Juvenile |  |
| Bad Checks                | 0       | 0        |  |
| Curfew/Vagrancy           | 0       | 0        |  |
| Disorderly Conduct        | 6       | 0        |  |
| DUI                       | 22      | 1        |  |
| Drunkenness               | 0       | 0        |  |
| Family Offense-nonviolent | 0       | 0        |  |
| Liquor Law Violation      | 14      | 14       |  |
| Peeping Tom               | 0       | 0        |  |
| Runaways                  | 0       | 5        |  |
| Trespass                  | 4       | 0        |  |
| All Other Offenses        | 23      | 0        |  |
| Total Group "B"           | 69      | 20       |  |