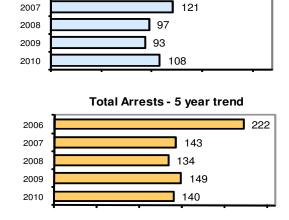

# SODA SPRINGS POLICE DEPARTMEN

Population: County:

3,062 Caribou

| Offense Overview                               |        |
|------------------------------------------------|--------|
| <ul> <li>Offense total</li> </ul>              | 108    |
| <ul><li>% change from 2009</li></ul>           | 16.1   |
| • # of cleared offenses                        | 84     |
| Percent cleared                                | 77.8   |
| Group "A" Crime Rate<br>per 100,000 population | 3527.1 |
| Summary based reporting                        | g      |

### **Arrest Overview**

2006

| <ul> <li>Arrest total</li> </ul>          | 140  |
|-------------------------------------------|------|
| % change from 2009                        | -6.0 |
| <ul> <li>Adult arrest total</li> </ul>    | 116  |
| <ul> <li>Juvenile arrest total</li> </ul> | 24   |

## Total Offenses - 5 year trend

164

|                           | Ar    | rests    |
|---------------------------|-------|----------|
| Group "B" Arrests         | Adult | Juvenile |
| Bad Checks                | 0     | 0        |
| Curfew/Vagrancy           | 0     | 0        |
| Disorderly Conduct        | 6     | 0        |
| DUI                       | 12    | 1        |
| Drunkenness               | 0     | 0        |
| Family Offense-nonviolent | 0     | 0        |
| Liquor Law Violation      | 8     | 5        |
| Peeping Tom               | 0     | 0        |
| Runaways                  | 0     | 4        |
| Trespass                  | 4     | 0        |
| All Other Offenses        | 18    | 0        |
| Total Group "B"           | 48    | 10       |