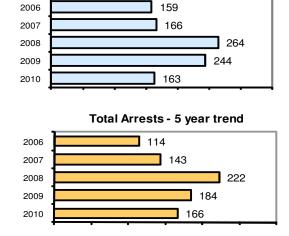

### Offense Overview

| <ul> <li>Offense total</li> </ul>       | 163   |
|-----------------------------------------|-------|
| <ul><li>% change from 2009</li></ul>    | -33.2 |
| <ul><li># of cleared offenses</li></ul> | 80    |
| <ul> <li>Percent cleared</li> </ul>     | 49.1  |
|                                         |       |

### **Arrest Overview**

| <ul> <li>Arrest total</li> </ul>          | 166  |
|-------------------------------------------|------|
| % change from 2009                        | -9.8 |
| <ul> <li>Adult arrest total</li> </ul>    | 120  |
| <ul> <li>Juvenile arrest total</li> </ul> | 46   |

## Total Offenses - 5 year trend

|                           | Arrests |          |  |
|---------------------------|---------|----------|--|
| Group "B" Arrests         | Adult   | Juvenile |  |
| Bad Checks                | 2       | 0        |  |
| Curfew/Vagrancy           | 0       | 0        |  |
| Disorderly Conduct        | 6       | 0        |  |
| DUI                       | 24      | 0        |  |
| Drunkenness               | 0       | 0        |  |
| Family Offense-nonviolent | 0       | 0        |  |
| Liquor Law Violation      | 12      | 1        |  |
| Peeping Tom               | 0       | 0        |  |
| Runaways                  | 0       | 6        |  |
| Trespass                  | 2       | 0        |  |
| All Other Offenses        | 27      | 12       |  |
| Total Group "B"           | 73      | 19       |  |