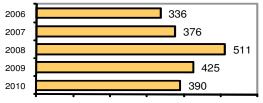

### **Arrest Overview**

| <ul> <li>Arrest total</li> </ul>          | 390  |
|-------------------------------------------|------|
| <ul><li>% change from 2009</li></ul>      | -8.2 |
| <ul> <li>Adult arrest total</li> </ul>    | 317  |
| <ul> <li>Juvenile arrest total</li> </ul> | 73   |

## Total Arrests - 5 year trend

|                           | Arrests |          |
|---------------------------|---------|----------|
| Group "B" Arrests         | Adult   | Juvenile |
| Bad Checks                | 2       | 0        |
| Curfew/Vagrancy           | 0       | 0        |
| Disorderly Conduct        | 8       | 0        |
| DUI                       | 58      | 0        |
| Drunkenness               | 2       | 0        |
| Family Offense-nonviolent | 4       | 0        |
| Liquor Law Violation      | 32      | 10       |
| Peeping Tom               | 0       | 0        |
| Runaways                  | 0       | 7        |
| Trespass                  | 4       | 0        |
| All Other Offenses        | 80      | 20       |
| Total Group "B"           | 190     | 37       |