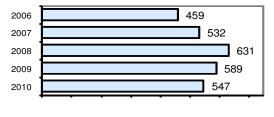

### Offense Overview

| <ul> <li>Offense total</li> </ul>       | 547  |
|-----------------------------------------|------|
| <ul><li>% change from 2009</li></ul>    | -7.1 |
| <ul><li># of cleared offenses</li></ul> | 213  |
| <ul> <li>Percent cleared</li> </ul>     | 38.9 |
|                                         |      |

### Total Offenses - 5 year trend