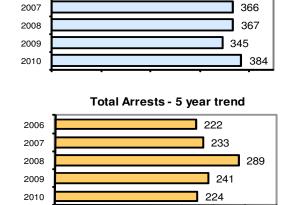

#### Offense Overview

| <ul> <li>Offense total</li> </ul>   | 384  |
|-------------------------------------|------|
| • % change from 2009                | 11.3 |
| • # of cleared offenses             | 133  |
| <ul> <li>Percent cleared</li> </ul> | 34.6 |

#### **Arrest Overview**

2006

| <ul> <li>Arrest total</li> </ul>          | 224  |
|-------------------------------------------|------|
| <ul><li>% change from 2009</li></ul>      | -7.1 |
| <ul> <li>Adult arrest total</li> </ul>    | 197  |
| <ul> <li>Juvenile arrest total</li> </ul> | 27   |

## Total Offenses - 5 year trend

300

|                           | Arrests |          |  |
|---------------------------|---------|----------|--|
| Group "B" Arrests         | Adult   | Juvenile |  |
| Bad Checks                | 0       | 0        |  |
| Curfew/Vagrancy           | 0       | 0        |  |
| Disorderly Conduct        | 2       | 0        |  |
| DUI                       | 34      | 0        |  |
| Drunkenness               | 2       | 0        |  |
| Family Offense-nonviolent | 4       | 0        |  |
| Liquor Law Violation      | 20      | 9        |  |
| Peeping Tom               | 0       | 0        |  |
| Runaways                  | 0       | 1        |  |
| Trespass                  | 2       | 0        |  |
| All Other Offenses        | 53      | 8        |  |
| Total Group "B"           | 117     | 18       |  |