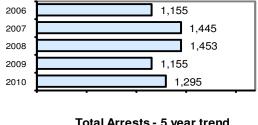

## Total Offenses - 5 year trend

| rotal Arrests - 5 year trend |     |  |  |
|------------------------------|-----|--|--|
| 2006                         | 442 |  |  |
| 2007                         | 598 |  |  |
| 2008                         | 611 |  |  |
| 2009                         | 579 |  |  |
| 2010                         | 689 |  |  |