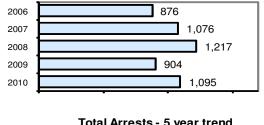

## Total Offenses - 5 year trend

| Total Arrests - 5 year trend |     |  |  |
|------------------------------|-----|--|--|
| 2006                         | 348 |  |  |
| 2007                         | 427 |  |  |
| 2008                         | 476 |  |  |
| 2009                         | 407 |  |  |
| 2010                         | 573 |  |  |