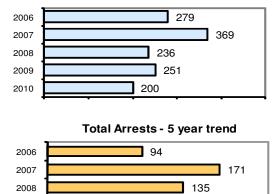

#### Offense Overview

Offense total 200
% change from 2009 -20.3
# of cleared offenses 62
Percent cleared 31.0

• Group "A" Crime Rate per 100,000 population 1221.3

 Summary based reporting crime rate per 100,000 population is calculated for other state crime comparisons only.

## Total Offenses - 5 year trend

172

116

|                           | Arrests |          |  |
|---------------------------|---------|----------|--|
| Group "B" Arrests         | Adult   | Juvenile |  |
| Bad Checks                | 0       | 0        |  |
| Curfew/Vagrancy           | 0       | 0        |  |
| Disorderly Conduct        | 3       | 0        |  |
| DUI                       | 24      | 0        |  |
| Drunkenness               | 0       | 0        |  |
| Family Offense-nonviolent | 1       | 0        |  |
| Liquor Law Violation      | 10      | 4        |  |
| Peeping Tom               | 0       | 0        |  |
| Runaways                  | 0       | 2        |  |
| Trespass                  | 2       | 0        |  |
| All Other Offenses        | 28      | 4        |  |
| Total Group "B"           | 68      | 10       |  |