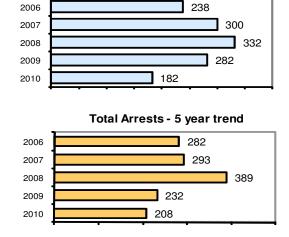

### Total Offenses - 5 year trend

|                           | Arrests |          |  |
|---------------------------|---------|----------|--|
| Group "B" Arrests         | Adult   | Juvenile |  |
| Bad Checks                | 7       | 0        |  |
| Curfew/Vagrancy           | 0       | 0        |  |
| Disorderly Conduct        | 6       | 1        |  |
| DUI                       | 53      | 1        |  |
| Drunkenness               | 1       | 0        |  |
| Family Offense-nonviolent | 0       | 0        |  |
| Liquor Law Violation      | 25      | 10       |  |
| Peeping Tom               | 0       | 0        |  |
| Runaways                  | 0       | 1        |  |
| Trespass                  | 3       | 0        |  |
| All Other Offenses        | 19      | 0        |  |
| Total Group "B"           | 114     | 13       |  |