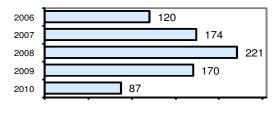

### Total Offenses - 5 year trend

| Total Arrests - 5 year trend |     |  |  |
|------------------------------|-----|--|--|
| 2006                         | 122 |  |  |
| 2007                         | 180 |  |  |
| 2008                         | 275 |  |  |
| 2009                         | 143 |  |  |
| 2010                         | 108 |  |  |