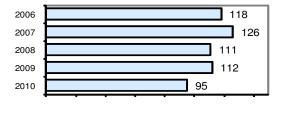

### Total Offenses - 5 year trend

#### Total Arrests - 5 year trend

|                           | Arrests |          |
|---------------------------|---------|----------|
| Group "B" Arrests         | Adult   | Juvenile |
| Bad Checks                | 0       | 0        |
| Curfew/Vagrancy           | 0       | 0        |
| Disorderly Conduct        | 1       | 0        |
| DUI                       | 44      | 1        |
| Drunkenness               | 0       | 0        |
| Family Offense-nonviolent | 0       | 0        |
| Liquor Law Violation      | 11      | 7        |
| Peeping Tom               | 0       | 0        |
| Runaways                  | 0       | 0        |
| Trespass                  | 3       | 0        |
| All Other Offenses        | 0       | 0        |
| Total Group "B"           | 59      | 8        |