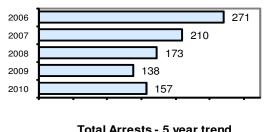

#### Offense Overview

| Offense total                       | 157  |
|-------------------------------------|------|
| % change from 2009                  | 13.8 |
| • # of cleared offenses             | 65   |
| <ul> <li>Percent cleared</li> </ul> | 41.4 |