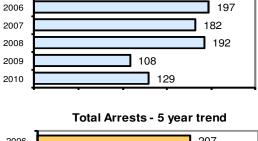

#### Offense Overview

Percent cleared

| <ul> <li>Offense total</li> </ul>       | 129  |
|-----------------------------------------|------|
| <ul><li>% change from 2009</li></ul>    | 19.4 |
| <ul><li># of cleared offenses</li></ul> | 90   |