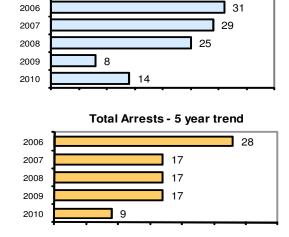

### Offense Overview

| <ul> <li>Offense total</li> </ul>       | 14   |
|-----------------------------------------|------|
| <ul><li>% change from 2009</li></ul>    | 75.0 |
| <ul><li># of cleared offenses</li></ul> | 4    |
| <ul> <li>Percent cleared</li> </ul>     | 28.6 |

#### **Arrest Overview**

| <ul> <li>Arrest total</li> </ul>          | 9     |
|-------------------------------------------|-------|
| <ul><li>% change from 2009</li></ul>      | -47.1 |
| <ul> <li>Adult arrest total</li> </ul>    | 8     |
| <ul> <li>Juvenile arrest total</li> </ul> | 1     |