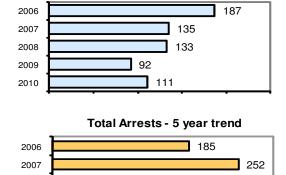

#### Offense Overview

| <ul> <li>Offense total</li> </ul>       | 111  |
|-----------------------------------------|------|
| <ul><li>% change from 2009</li></ul>    | 20.7 |
| <ul><li># of cleared offenses</li></ul> | 56   |
| <ul> <li>Percent cleared</li> </ul>     | 50.5 |

#### **Arrest Overview**

| <ul> <li>Arrest total</li> </ul>          | 95    |
|-------------------------------------------|-------|
| <ul><li>% change from 2009</li></ul>      | -10.4 |
| <ul> <li>Adult arrest total</li> </ul>    | 83    |
| <ul> <li>Juvenile arrest total</li> </ul> | 12    |