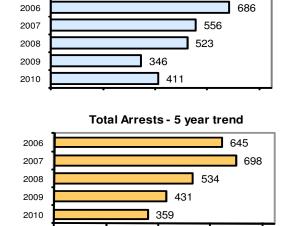

#### Offense Overview

| <ul> <li>Offense total</li> </ul>    | 411  |
|--------------------------------------|------|
| <ul><li>% change from 2009</li></ul> | 18.8 |
| • # of cleared offenses              | 215  |
| <ul> <li>Percent cleared</li> </ul>  | 52.3 |

#### **Arrest Overview**

| <ul> <li>Arrest total</li> </ul>          | 359   |
|-------------------------------------------|-------|
| <ul><li>% change from 2009</li></ul>      | -16.7 |
| <ul> <li>Adult arrest total</li> </ul>    | 316   |
| <ul> <li>Juvenile arrest total</li> </ul> | 43    |

Arrest Rate per 100,000 population 2494.1

|                         | Offenses   |           |       | ests     |
|-------------------------|------------|-----------|-------|----------|
| Group "A" Offenses      | # Reported | # Cleared | Adult | Juvenile |
| Murder                  | 0          | 0         | 0     | 0        |
| Negligent Manslaughter  | 1          | 1         | 1     | 0        |
| Forcible Rape           | 3          | 2         | 1     | 0        |
| Robbery                 | 1          | 0         | 0     | 0        |
| Aggravated Assault      | 16         | 11        | 7     | 0        |
| Burglary                | 30         | 6         | 8     | 3        |
| Larceny                 | 93         | 24        | 13    | 6        |
| Motor Vehicle Theft     | 9          | 0         | 0     | 0        |
| Arson                   | 1          | 0         | 0     | 0        |
| Simple Assault          | 82         | 52        | 32    | 5        |
| Intimidation            | 3          | 2         | 0     | 0        |
| Bribery                 | 0          | 0         | 0     | 0        |
| Counterfeiting/Forgery  | 3          | 1         | 1     | 0        |
| Vandalism               | 30         | 7         | 7     | 0        |
| Drug/Narcotics          | 52         | 43        | 36    | 1        |
| Drug Equipment          | 46         | 39        | 14    | 5        |
| Embezzlement            | 0          | 0         | 0     | 0        |
| Extortion/Blackmail     | 0          | 0         | 0     | 0        |
| Fraud                   | 12         | 5         | 2     | 0        |
| Gambling                | 0          | 0         | 0     | 0        |
| Kidnapping              | 6          | 3         | 1     | 0        |
| Pornography             | 1          | 1         | 1     | 0        |
| Prostitution            | 0          | 0         | 0     | 0        |
| Forcible Sodomy         | 1          | 1         | 1     | 0        |
| Sexual Assault w/Object | 0          | 0         | 0     | 0        |
| Forcible Fondling       | 19         | 15        | 9     | 2        |
| Incest                  | 0          | 0         | 0     | 0        |
| Statutory Rape          | 0          | 0         | 0     | 0        |
| Stolen Property         | 0          | 0         | 0     | 0        |
| Weapon Law Violation    | 2          | 2         | 1     | 0        |
| Total Group "A"         | 411        | 215       | 135   | 22       |