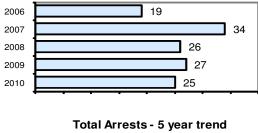

### Total Offenses - 5 year trend

|      | Total Arrests - 5 year trend |
|------|------------------------------|
| 2006 | 20                           |
| 2007 | 9                            |
| 2008 | 32                           |
| 2009 | 30                           |
| 2010 | 17                           |
| 7    |                              |