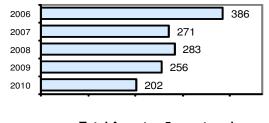

### Total Offenses - 5 year trend

| Total Arrests - 5 year trend |     |  |  |
|------------------------------|-----|--|--|
| 2006                         | 450 |  |  |
| 2007                         | 362 |  |  |
| 2008                         | 317 |  |  |
| 2009                         | 268 |  |  |
| 2010                         | 204 |  |  |