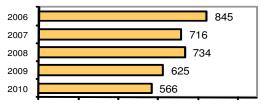

### Total Offenses - 5 year trend

#### Total Arrests - 5 year trend

|                           | Arrests |          |  |
|---------------------------|---------|----------|--|
| Group "B" Arrests         | Adult   | Juvenile |  |
| Bad Checks                | 20      | 0        |  |
| Curfew/Vagrancy           | 0       | 0        |  |
| Disorderly Conduct        | 26      | 2        |  |
| DUI                       | 65      | 1        |  |
| Drunkenness               | 0       | 0        |  |
| Family Offense-nonviolent | 5       | 0        |  |
| Liquor Law Violation      | 48      | 22       |  |
| Peeping Tom               | 0       | 0        |  |
| Runaways                  | 0       | 0        |  |
| Trespass                  | 11      | 3        |  |
| All Other Offenses        | 169     | 24       |  |
| Total Group "B"           | 344     | 52       |  |