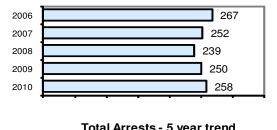

### Total Offenses - 5 year trend

| 2006 375<br>2007 345<br>2008 385<br>2009 327<br>2010 345 | Total Arrests - 3 year trend |     |  |  |
|----------------------------------------------------------|------------------------------|-----|--|--|
| 2008 385 2009 327                                        | 2006                         | 375 |  |  |
| 2009 327                                                 | 2007                         | 345 |  |  |
|                                                          | 2008                         | 385 |  |  |
| 2010 345                                                 | 2009                         | 327 |  |  |
|                                                          | 2010                         | 345 |  |  |