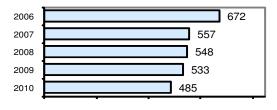

### Total Offenses - 5 year trend

#### Total Arrests - 5 year trend

|                           | Arrests |          |  |
|---------------------------|---------|----------|--|
| Group "B" Arrests         | Adult   | Juvenile |  |
| Bad Checks                | 20      | 0        |  |
| Curfew/Vagrancy           | 0       | 0        |  |
| Disorderly Conduct        | 26      | 2        |  |
| DUI                       | 65      | 1        |  |
| Drunkenness               | 0       | 0        |  |
| Family Offense-nonviolent | 5       | 0        |  |
| Liquor Law Violation      | 48      | 22       |  |
| Peeping Tom               | 0       | 0        |  |
| Runaways                  | 0       | 0        |  |
| Trespass                  | 11      | 3        |  |
| All Other Offenses        | 169     | 24       |  |
| Total Group "B"           | 344     | 52       |  |