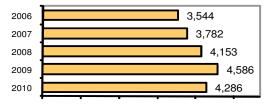

Total Offenses - 5 year trend

Total Arrests - 5 year trend

Agency/County Information

|                           | Arrests |          |  |
|---------------------------|---------|----------|--|
| Group "B" Arrests         | Adult   | Juvenile |  |
| Bad Checks                | 0       | 0        |  |
| Curfew/Vagrancy           | 0       | 0        |  |
| Disorderly Conduct        | 6       | 0        |  |
| DUI                       | 1,983   | 20       |  |
| Drunkenness               | 4       | 0        |  |
| Family Offense-nonviolent | 2       | 0        |  |
| Liquor Law Violation      | 355     | 47       |  |
| Peeping Tom               | 0       | 0        |  |
| Runaways                  | 0       | 0        |  |
| Trespass                  | 1       | 1        |  |
| All Other Offenses        | 761     | 21       |  |
| Total Group "B"           | 3,112   | 89       |  |