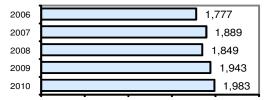

Total Offenses - 5 year trend

Total Arrests - 5 year trend

Agency/County Information

|                           | Arrests |          |  |
|---------------------------|---------|----------|--|
| Group "B" Arrests         | Adult   | Juvenile |  |
| Bad Checks                | 0       | 0        |  |
| Curfew/Vagrancy           | 0       | 0        |  |
| Disorderly Conduct        | 6       | 0        |  |
| DUI                       | 1,983   | 20       |  |
| Drunkenness               | 4       | 0        |  |
| Family Offense-nonviolent | 2       | 0        |  |
| Liquor Law Violation      | 355     | 47       |  |
| Peeping Tom               | 0       | 0        |  |
| Runaways                  | 0       | 0        |  |
| Trespass                  | 1       | 1        |  |
| All Other Offenses        | 761     | 21       |  |
| Total Group "B"           | 3,112   | 89       |  |