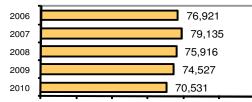

#### Total Offenses - 5 year trend

| 2006 | 90,264 |
|------|--------|
| 2007 | 89,410 |
| 2008 | 83,505 |
| 2009 | 81,836 |
| 2010 | 80,507 |