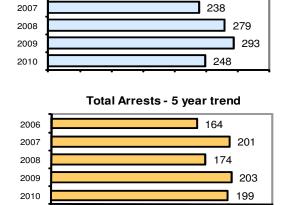

#### **Arrest Overview**

2006

| Arrest total                              | 199  |
|-------------------------------------------|------|
| <ul><li>% change from 2009</li></ul>      | -2.0 |
| <ul> <li>Adult arrest total</li> </ul>    | 107  |
| <ul> <li>Juvenile arrest total</li> </ul> | 92   |

### Total Offenses - 5 year trend

196

|                           | Arrests |          |  |
|---------------------------|---------|----------|--|
| Group "B" Arrests         | Adult   | Juvenile |  |
| Bad Checks                | 3       | 0        |  |
| Curfew/Vagrancy           | 0       | 2        |  |
| Disorderly Conduct        | 8       | 8        |  |
| DUI                       | 22      | 0        |  |
| Drunkenness               | 0       | 0        |  |
| Family Offense-nonviolent | 0       | 0        |  |
| Liquor Law Violation      | 15      | 5        |  |
| Peeping Tom               | 0       | 0        |  |
| Runaways                  | 0       | 0        |  |
| Trespass                  | 2       | 2        |  |
| All Other Offenses        | 22      | 18       |  |
| Total Group "B"           | 72      | 35       |  |