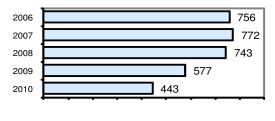

### Offense Overview

| <ul> <li>Offense total</li> </ul>    | 443   |
|--------------------------------------|-------|
| <ul><li>% change from 2009</li></ul> | -23.2 |
| • # of cleared offenses              | 260   |
| <ul> <li>Percent cleared</li> </ul>  | 58.7  |
|                                      |       |

### Total Offenses - 5 year trend

Total Arrests - 5 year trend

| 2007<br>2008<br>2009<br>2010<br>501<br>457<br>2010<br>473 | 2006 | 419 |
|-----------------------------------------------------------|------|-----|
| 2009 504                                                  | 2007 | 501 |
|                                                           | 2008 | 457 |
| 2010 473                                                  | 2009 | 504 |
|                                                           | 2010 | 473 |