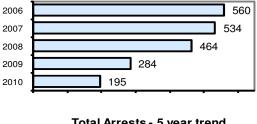

#### Offense Overview

| <ul> <li>Offense total</li> </ul>       | 195   |
|-----------------------------------------|-------|
| <ul><li>% change from 2009</li></ul>    | -31.3 |
| <ul><li># of cleared offenses</li></ul> | 117   |
| <ul> <li>Percent cleared</li> </ul>     | 60.0  |

### Total Offenses - 5 year trend

|      | Total Arrests - 5 year trend |
|------|------------------------------|
| 2006 | 255                          |
| 2007 | 300                          |
| 2008 | 283                          |
| 2009 | 301                          |
| 2010 | 274                          |
| 1    |                              |