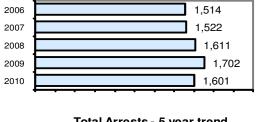

### Total Arrests - 5 year trend

|                           | Arrests |          |
|---------------------------|---------|----------|
| Group "B" Arrests         | Adult   | Juvenile |
| Bad Checks                | 1       | 0        |
| Curfew/Vagrancy           | 0       | 0        |
| Disorderly Conduct        | 33      | 0        |
| DUI                       | 96      | 2        |
| Drunkenness               | 0       | 0        |
| Family Offense-nonviolent | 3       | 0        |
| Liquor Law Violation      | 239     | 15       |
| Peeping Tom               | 0       | 0        |
| Runaways                  | 0       | 2        |
| Trespass                  | 17      | 0        |
| All Other Offenses        | 85      | 5        |
| Total Group "B"           | 474     | 24       |