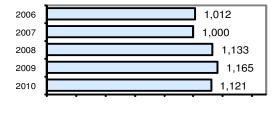

#### Offense Overview

| <ul> <li>Offense total</li> </ul>       | 1,121 |
|-----------------------------------------|-------|
| <ul><li>% change from 2009</li></ul>    | -3.8  |
| <ul><li># of cleared offenses</li></ul> | 401   |
| <ul> <li>Percent cleared</li> </ul>     | 35.8  |

### Total Offenses - 5 year trend