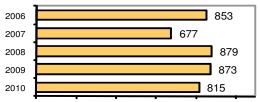

#### **Arrest Overview**

| <ul> <li>Arrest total</li> </ul>          | 815  |
|-------------------------------------------|------|
| <ul><li>% change from 2009</li></ul>      | -6.6 |
| <ul> <li>Adult arrest total</li> </ul>    | 751  |
| <ul> <li>Juvenile arrest total</li> </ul> | 64   |

### Total Arrests - 5 year trend

|                           | Arrests |          |
|---------------------------|---------|----------|
| Group "B" Arrests         | Adult   | Juvenile |
| Bad Checks                | 1       | 0        |
| Curfew/Vagrancy           | 0       | 0        |
| Disorderly Conduct        | 33      | 0        |
| DUI                       | 96      | 2        |
| Drunkenness               | 0       | 0        |
| Family Offense-nonviolent | 3       | 0        |
| Liquor Law Violation      | 239     | 15       |
| Peeping Tom               | 0       | 0        |
| Runaways                  | 0       | 2        |
| Trespass                  | 17      | 0        |
| All Other Offenses        | 85      | 5        |
| Total Group "B"           | 474     | 24       |