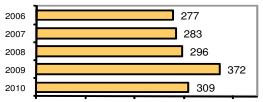

## LATAH COUNTY TOTAL

Population: 38,221 County: Latah

| Offense Overview                        |       |
|-----------------------------------------|-------|
| <ul> <li>Offense total</li> </ul>       | 1,601 |
| <ul><li>% change from 2009</li></ul>    | -5.9  |
| <ul><li># of cleared offenses</li></ul> | 560   |
| <ul> <li>Percent cleared</li> </ul>     | 35.0  |

### Total Offenses - 5 year trend

|      | Total Arrests - 5 year trend            |
|------|-----------------------------------------|
| 2006 | 1,130                                   |
| 2007 | 960                                     |
| 2008 | 1,175                                   |
| 2009 | 1,245                                   |
| 2010 | 1,124                                   |
|      | • • • • • • • • • • • • • • • • • • • • |