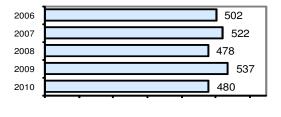

#### **Arrest Overview**

Arrest total 309
% change from 2009
Adult arrest total 286
Juvenile arrest total 23

Arrest Rate per 100,000 population 2260.3

|                         | Offenses   |           | Arre  | ests     |
|-------------------------|------------|-----------|-------|----------|
| Group "A" Offenses      | # Reported | # Cleared | Adult | Juvenile |
| Murder                  | 0          | 0         | 0     | 0        |
| Negligent Manslaughter  | 0          | 0         | 0     | 0        |
| Forcible Rape           | 7          | 2         | 2     | 0        |
| Robbery                 | 0          | 0         | 0     | 0        |
| Aggravated Assault      | 17         | 12        | 6     | 0        |
| Burglary                | 60         | 4         | 1     | 2        |
| Larceny                 | 78         | 7         | 3     | 0        |
| Motor Vehicle Theft     | 11         | 2         | 0     | 2        |
| Arson                   | 2          | 0         | 0     | 0        |
| Simple Assault          | 146        | 72        | 22    | 4        |
| Intimidation            | 1          | 0         | 0     | 0        |
| Bribery                 | 0          | 0         | 0     | 0        |
| Counterfeiting/Forgery  | 2          | 0         | 0     | 0        |
| Vandalism               | 64         | 8         | 2     | 0        |
| Drug/Narcotics          | 31         | 25        | 13    | 2        |
| Drug Equipment          | 25         | 23        | 9     | 0        |
| Embezzlement            | 0          | 0         | 0     | 0        |
| Extortion/Blackmail     | 0          | 0         | 0     | 0        |
| Fraud                   | 18         | 2         | 0     | 1        |
| Gambling                | 0          | 0         | 0     | 0        |
| Kidnapping              | 0          | 0         | 0     | 0        |
| Pornography             | 0          | 0         | 0     | 0        |
| Prostitution            | 0          | 0         | 0     | 0        |
| Forcible Sodomy         | 0          | 0         | 0     | 0        |
| Sexual Assault w/Object | 0          | 0         | 0     | 0        |
| Forcible Fondling       | 8          | 0         | 0     | 0        |
| Incest                  | 0          | 0         | 0     | 0        |
| Statutory Rape          | 1          | 1         | 1     | 0        |
| Stolen Property         | 3          | 0         | 0     | 0        |
| Weapon Law Violation    | 6          | 1         | 1     | 0        |
| Total Group "A"         | 480        | 159       | 60    | 11       |

#### Total Offenses - 5 year trend