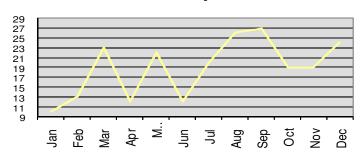

# Assaults on Officers by Time of Day

|         |       | Distribution |
|---------|-------|--------------|
| 12 am - | 4 am  | 31.7%        |
| 4 am -  | 8 am  | 5.7%         |
| 8 am -  | 12 pm | 7.5%         |
| 12 pm - | 4 pm  | 12.8%        |
| 4 pm -  | 8 pm  | 15.0%        |
| 8 pm -  | 12 am | 27.3%        |
| _       |       |              |