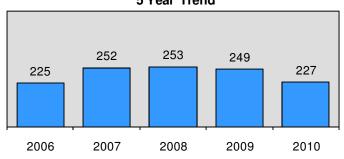

### **Officers Assaulted**

Assaults Reported 227 Change from 2009 -8.8%

During the year 2010, no Idaho law enforcement officers were killed in the line of duty.

Today the ambitious young person who considers a career in law enforcement must also consider the risk of being killed or assaulted by a member of the society they are sworn to protect.

# Total Officers Assaulted in Idaho 5 Year Trend

\* Adjusted population base: 1,554,255.

Idaho Law Enforcement Officers Assaulted

page 71

2010 Crime In Idaho