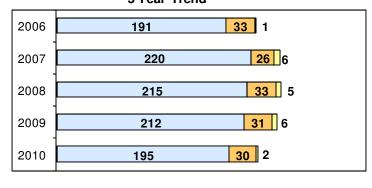

Assaults by Jurisdiction

County Officers 13.2%

City Officers 85.9%

State Officers 0.9%

In 2010, the assault rate calculated at 8.3 per 100 sworn officers.

# Idaho Law Enforcement Officers Total Assaulted by Category 5 Year Trend

□ City Officers □ County Officers □ State Officers