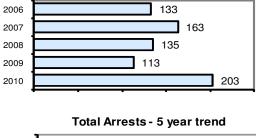

### Total Arrests - 5 year trend

|                           | Arrests        |   |
|---------------------------|----------------|---|
| Group "B" Arrests         | Adult Juvenile |   |
| Bad Checks                | 0              | 0 |
| Curfew/Vagrancy           | 0              | 0 |
| Disorderly Conduct        | 1              | 0 |
| DUI                       | 20             | 0 |
| Drunkenness               | 0              | 0 |
| Family Offense-nonviolent | 0              | 0 |
| Liquor Law Violation      | 1              | 0 |
| Peeping Tom               | 0              | 0 |
| Runaways                  | 0              | 0 |
| Trespass                  | 0              | 0 |
| All Other Offenses        | 22             | 0 |
| Total Group "B"           | 44             | 0 |