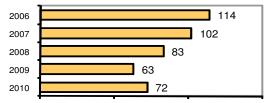

### Total Arrests - 5 year trend

|                           | Arrests        |   |
|---------------------------|----------------|---|
| Group "B" Arrests         | Adult Juvenile |   |
| Bad Checks                | 0              | 0 |
| Curfew/Vagrancy           | 0              | 0 |
| Disorderly Conduct        | 1              | 0 |
| DUI                       | 20             | 0 |
| Drunkenness               | 0              | 0 |
| Family Offense-nonviolent | 0              | 0 |
| Liquor Law Violation      | 1              | 0 |
| Peeping Tom               | 0              | 0 |
| Runaways                  | 0              | 0 |
| Trespass                  | 0              | 0 |
| All Other Offenses        | 22             | 0 |
| Total Group "B"           | 44             | 0 |

#### **Arrest Overview**

| <ul> <li>Arrest total</li> </ul>          | 72   |
|-------------------------------------------|------|
| <ul><li>% change from 2009</li></ul>      | 14.3 |
| <ul> <li>Adult arrest total</li> </ul>    | 72   |
| <ul> <li>Juvenile arrest total</li> </ul> | 0    |