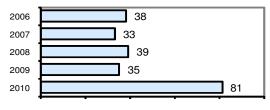

#### Total Offenses - 5 year trend

#### Offense Overview

| Offense total                        | 81    |
|--------------------------------------|-------|
| <ul><li>% change from 2009</li></ul> | 131.4 |
| • # of cleared offenses              | 24    |
| <ul> <li>Percent cleared</li> </ul>  | 29.6  |