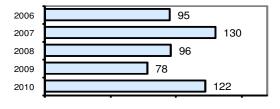

### Total Offenses - 5 year trend

#### Offense Overview

| <ul> <li>Offense total</li> </ul>       | 122  |
|-----------------------------------------|------|
| <ul><li>% change from 2009</li></ul>    | 56.4 |
| <ul><li># of cleared offenses</li></ul> | 32   |
| <ul> <li>Percent cleared</li> </ul>     | 26.2 |