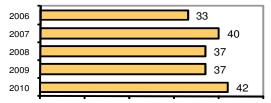

### Total Arrests - 5 year trend

| ,                         |         |          |
|---------------------------|---------|----------|
|                           | Arrests |          |
| Group "B" Arrests         | Adult   | Juvenile |
| Bad Checks                | 0       | 0        |
| Curfew/Vagrancy           | 0       | 0        |
| Disorderly Conduct        | 1       | 0        |
| DUI                       | 13      | 0        |
| Drunkenness               | 0       | 0        |
| Family Offense-nonviolent | 0       | 0        |
| Liquor Law Violation      | 1       | 0        |
| Peeping Tom               | 0       | 0        |
| Runaways                  | 0       | 0        |
| Trespass                  | 0       | 0        |
| All Other Offenses        | 6       | 0        |
| Total Group "B"           | 21      | 0        |

#### **Arrest Overview**

| <ul> <li>Arrest total</li> </ul>          | 42   |
|-------------------------------------------|------|
| <ul><li>% change from 2009</li></ul>      | 13.5 |
| <ul> <li>Adult arrest total</li> </ul>    | 39   |
| <ul> <li>Juvenile arrest total</li> </ul> | 3    |