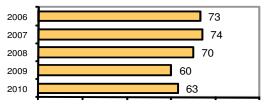

#### **Arrest Overview**

| <ul> <li>Arrest total</li> </ul>          | 63  |
|-------------------------------------------|-----|
| <ul><li>% change from 2009</li></ul>      | 5.0 |
| <ul> <li>Adult arrest total</li> </ul>    | 55  |
| <ul> <li>Juvenile arrest total</li> </ul> | 8   |

### Total Arrests - 5 year trend

|                           | Arrests |          |  |
|---------------------------|---------|----------|--|
| Group "B" Arrests         | Adult   | Juvenile |  |
| Bad Checks                | 0       | 0        |  |
| Curfew/Vagrancy           | 0       | 0        |  |
| Disorderly Conduct        | 1       | 0        |  |
| DUI                       | 14      | 0        |  |
| Drunkenness               | 0       | 0        |  |
| Family Offense-nonviolent | 0       | 0        |  |
| Liquor Law Violation      | 3       | 0        |  |
| Peeping Tom               | 0       | 0        |  |
| Runaways                  | 0       | 0        |  |
| Trespass                  | 3       | 3        |  |
| All Other Offenses        | 14      | 2        |  |
| Total Group "B"           | 35      | 5        |  |