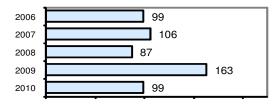

#### Offense Overview

| <ul> <li>Offense total</li> </ul>       | 99    |
|-----------------------------------------|-------|
| <ul><li>% change from 2009</li></ul>    | -39.3 |
| <ul><li># of cleared offenses</li></ul> | 57    |
| <ul> <li>Percent cleared</li> </ul>     | 57.6  |

## Total Offenses - 5 year trend