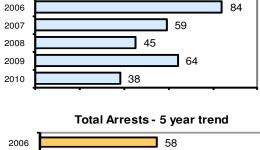

## Total Offenses - 5 year trend

| 2006 | 58 |
|------|----|
| 2007 | 94 |
| 2008 | 45 |
| 2009 | 60 |
| 2010 | 45 |
|      |    |

|                           | Arrests |          |  |
|---------------------------|---------|----------|--|
| Group "B" Arrests         | Adult   | Juvenile |  |
| Bad Checks                | 0       | 0        |  |
| Curfew/Vagrancy           | 0       | 0        |  |
| Disorderly Conduct        | 2       | 0        |  |
| DUI                       | 10      | 0        |  |
| Drunkenness               | 0       | 0        |  |
| Family Offense-nonviolent | 0       | 0        |  |
| Liquor Law Violation      | 11      | 0        |  |
| Peeping Tom               | 0       | 0        |  |
| Runaways                  | 0       | 0        |  |
| Trespass                  | 2       | 0        |  |
| All Other Offenses        | 1       | 0        |  |
| Total Group "B"           | 26      | 0        |  |