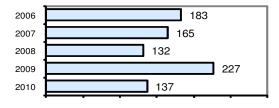

Offense total 137
% change from 2009 -39.6
# of cleared offenses 77
Percent cleared 56.2

• Group "A" Crime Rate per 100,000 population 3682.8

 Summary based reporting crime rate per 100,000 population is calculated for other state crime comparisons only.

### Total Offenses - 5 year trend