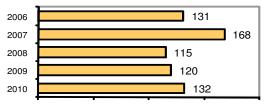

### **Arrest Overview**

| <ul> <li>Arrest total</li> </ul>          | 132  |
|-------------------------------------------|------|
| % change from 2009                        | 10.0 |
| <ul> <li>Adult arrest total</li> </ul>    | 94   |
| <ul> <li>Juvenile arrest total</li> </ul> | 38   |

Arrest Rate per 100,000 population 3548.4

|                         | Offenses   |           | Arre  | ests     |
|-------------------------|------------|-----------|-------|----------|
| Group "A" Offenses      | # Reported | # Cleared | Adult | Juvenile |
| Murder                  | 0          | 0         | 0     | 0        |
| Negligent Manslaughter  | 0          | 0         | 0     | 0        |
| Forcible Rape           | 0          | 0         | 0     | 0        |
| Robbery                 | 0          | 0         | 0     | 0        |
| Aggravated Assault      | 7          | 7         | 1     | 1        |
| Burglary                | 14         | 4         | 3     | 3        |
| Larceny                 | 36         | 11        | 3     | 3        |
| Motor Vehicle Theft     | 1          | 1         | 0     | 0        |
| Arson                   | 1          | 0         | 0     | 0        |
| Simple Assault          | 34         | 29        | 12    | 12       |
| Intimidation            | 2          | 2         | 0     | 0        |
| Bribery                 | 0          | 0         | 0     | 0        |
| Counterfeiting/Forgery  | 1          | 1         | 1     | 1        |
| Vandalism               | 21         | 6         | 3     | 3        |
| Drug/Narcotics          | 4          | 4         | 3     | 3        |
| Drug Equipment          | 7          | 7         | 5     | 5        |
| Embezzlement            | 0          | 0         | 0     | 0        |
| Extortion/Blackmail     | 0          | 0         | 0     | 0        |
| Fraud                   | 3          | 0         | 0     | 0        |
| Gambling                | 0          | 0         | 0     | 0        |
| Kidnapping              | 0          | 0         | 0     | 0        |
| Pornography             | 0          | 0         | 0     | 0        |
| Prostitution            | 0          | 0         | 0     | 0        |
| Forcible Sodomy         | 0          | 0         | 0     | 0        |
| Sexual Assault w/Object | 0          | 0         | 0     | 0        |
| Forcible Fondling       | 4          | 3         | 1     | 1        |
| Incest                  | 0          | 0         | 0     | 0        |
| Statutory Rape          | 1          | 1         | 0     | 0        |
| Stolen Property         | 0          | 0         | 0     | 0        |
| Weapon Law Violation    | 1          | 1         | 1     | 1        |
| Total Group "A"         | 137        | 77        | 33    | 33       |