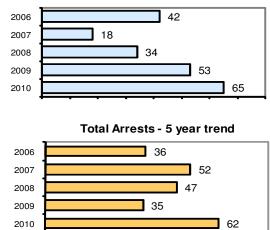

## AGENCY 2010 CRIME REPORT

LINCOLN COUNTY SHERIFF - COUNTY TOTAL

Population: 3,066 County: Lincoln

|                                             |        |                         | Offenses   |           | Arrests |          |
|---------------------------------------------|--------|-------------------------|------------|-----------|---------|----------|
|                                             |        | Group "A" Offenses      | # Reported | # Cleared | Adult   | Juvenile |
|                                             |        | Murder                  | 0          | 0         | 0       | 0        |
| Offense Overview                            |        | Negligent Manslaughter  | 0          | 0         | 0       | 0        |
| <ul> <li>Offense total</li> </ul>           | 65     | Forcible Rape           | 1          | 0         | 0       | 0        |
| <ul> <li>% change from 2009</li> </ul>      | 22.6   | Robbery                 | 0          | 0         | 0       | 0        |
| <ul> <li># of cleared offenses</li> </ul>   | 39     | Aggravated Assault      | 4          | 2         | 2       | 0        |
| <ul> <li>Percent cleared</li> </ul>         | 60.0   | Burglary                | 3          | 0         | 0       | 0        |
|                                             |        | Larceny                 | 9          | 4         | 1       | 2        |
| <ul> <li>Group "A" Crime Rate</li> </ul>    |        | Motor Vehicle Theft     | 3          | 1         | 1       | 0        |
| per 100,000 population                      | 2120.0 | Arson                   | 0          | 0         | 0       | 0        |
|                                             |        | Simple Assault          | 15         | 11        | 8       | 1        |
| <ul> <li>Summary based reporting</li> </ul> | g      | Intimidation            | 0          | 0         | 0       | 0        |
| crime rate per 100,000                      |        | Bribery                 | 0          | 0         | 0       | 0        |
| population is calculated                    |        | Counterfeiting/Forgery  | 1          | 0         | 0       | 0        |
| for other state crime                       |        | Vandalism               | 5          | 2         | 0       | 0        |
| comparisons only.                           | 652.3  | Drug/Narcotics          | 5          | 5         | 2       | 1        |
|                                             |        | Drug Equipment          | 11         | 11        | 5       | 0        |
|                                             |        | Embezzlement            | 0          | 0         | 0       | 0        |
|                                             |        | Extortion/Blackmail     | 0          | 0         | 0       | 0        |
| Arrest Overview                             |        | Fraud                   | 2          | 0         | 0       | 0        |
| <ul> <li>Arrest total</li> </ul>            | 62     | Gambling                | 0          | 0         | 0       | 0        |
| <ul> <li>% change from 2009</li> </ul>      | 77.1   | Kidnapping              | 0          | 0         | 0       | 0        |
| <ul> <li>Adult arrest total</li> </ul>      | 52     | Pornography             | 0          | 0         | 0       | 0        |
| <ul> <li>Juvenile arrest total</li> </ul>   | 10     | Prostitution            | 0          | 0         | 0       | 0        |
|                                             |        | Forcible Sodomy         | 2          | 0         | 0       | 0        |
| <ul> <li>Arrest Rate per</li> </ul>         |        | Sexual Assault w/Object | 0          | 0         | 0       | 0        |
| 100,000 population                          | 2022.2 | Forcible Fondling       | 0          | 0         | 0       | 0        |
|                                             |        | Incest                  | 0          | 0         | 0       | 0        |
|                                             |        | Statutory Rape          | 0          | 0         | 0       | 0        |
|                                             |        | Stolen Property         | 1          | 1         | 1       | 0        |
|                                             |        | Weapon Law Violation    | 3          | 2         | 0       | 0        |
|                                             |        | Total Group "A"         | 65         | 39        | 20      | 4        |

## Total Offenses - 5 year trend

| Agency/County Info | ormation |
|--------------------|----------|
|--------------------|----------|

|                           | Arrests |          |  |
|---------------------------|---------|----------|--|
| Group "B" Arrests         | Adult   | Juvenile |  |
| Bad Checks                | 0       | 0        |  |
| Curfew/Vagrancy           | 0       | 0        |  |
| Disorderly Conduct        | 2       | 1        |  |
| DUI                       | 24      | 0        |  |
| Drunkenness               | 0       | 0        |  |
| Family Offense-nonviolent | 0       | 0        |  |
| Liquor Law Violation      | 5       | 1        |  |
| Peeping Tom               | 0       | 0        |  |
| Runaways                  | 0       | 1        |  |
| Trespass                  | 0       | 0        |  |
| All Other Offenses        | 1       | 3        |  |
| Total Group "B"           | 32      | 6        |  |