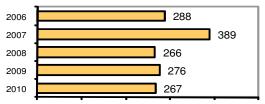

### Total Arrests - 5 year trend

|                           | Arrests |          |
|---------------------------|---------|----------|
| Group "B" Arrests         | Adult   | Juvenile |
| Bad Checks                | 5       | 0        |
| Curfew/Vagrancy           | 0       | 0        |
| Disorderly Conduct        | 1       | 1        |
| DUI                       | 21      | 1        |
| Drunkenness               | 4       | 5        |
| Family Offense-nonviolent | 0       | 0        |
| Liquor Law Violation      | 1       | 3        |
| Peeping Tom               | 0       | 0        |
| Runaways                  | 0       | 1        |
| Trespass                  | 3       | 0        |
| All Other Offenses        | 67      | 61       |
| Total Group "B"           | 102     | 72       |

### **Arrest Overview**

| <ul> <li>Arrest total</li> </ul>          | 267  |
|-------------------------------------------|------|
| <ul><li>% change from 2009</li></ul>      | -3.3 |
| <ul> <li>Adult arrest total</li> </ul>    | 151  |
| <ul> <li>Juvenile arrest total</li> </ul> | 116  |