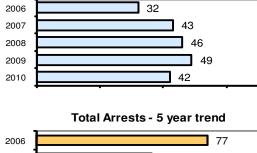

## Total Offenses - 5 year trend

|      | •  |
|------|----|
| 2006 | 77 |
| 2007 | 52 |
| 2008 | 57 |
| 2009 | 76 |
| 2010 | 71 |
|      |    |

|                           | Ar    | rests    |
|---------------------------|-------|----------|
| Group "B" Arrests         | Adult | Juvenile |
| Bad Checks                | 1     | 0        |
| Curfew/Vagrancy           | 0     | 0        |
| Disorderly Conduct        | 0     | 0        |
| DUI                       | 22    | 0        |
| Drunkenness               | 0     | 0        |
| Family Offense-nonviolent | 1     | 0        |
| Liquor Law Violation      | 0     | 4        |
| Peeping Tom               | 0     | 0        |
| Runaways                  | 0     | 0        |
| Trespass                  | 1     | 0        |
| All Other Offenses        | 23    | 3        |
| Total Group "B"           | 48    | 7        |