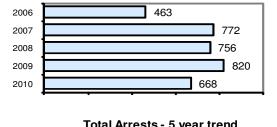

## Total Offenses - 5 year trend

|      | Total Arrests - 5 year trend |
|------|------------------------------|
| 2006 | 453                          |
| 2007 | 672                          |
| 2008 | 550                          |
| 2009 | 607                          |
| 2010 | 645                          |
| 7    |                              |