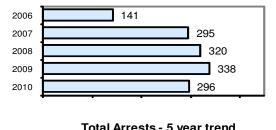

## Total Offenses - 5 year trend

|      | rotal Arrests - 5 year trend |
|------|------------------------------|
| 2006 | 88                           |
| 2007 | 231                          |
| 2008 | 227                          |
| 2009 | 255                          |
| 2010 | 307                          |