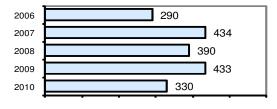

## Total Offenses - 5 year trend

### Offense Overview

| <ul> <li>Offense total</li> </ul>       | 330   |
|-----------------------------------------|-------|
| <ul><li>% change from 2009</li></ul>    | -23.8 |
| <ul><li># of cleared offenses</li></ul> | 122   |
| <ul> <li>Percent cleared</li> </ul>     | 37.0  |