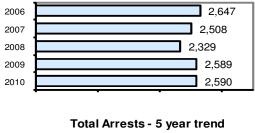

# LEWISTON POLICE DEPARTMENT

Population: 31,860 County: Nez Perce

| Offense | Ove | rview |
|---------|-----|-------|
|         |     |       |

| <ul> <li>Offense total</li> </ul>    | 2,590 |
|--------------------------------------|-------|
| <ul><li>% change from 2009</li></ul> | 0.0   |
| • # of cleared offenses              | 951   |
| <ul> <li>Percent cleared</li> </ul>  | 36.7  |

#### Total Offenses - 5 year trend

| Total Arrests - 5 year trend |  |  |  |
|------------------------------|--|--|--|
| 1,508                        |  |  |  |
| 1,387                        |  |  |  |
| 1,765                        |  |  |  |
| 1,871                        |  |  |  |
| 1,795                        |  |  |  |
|                              |  |  |  |