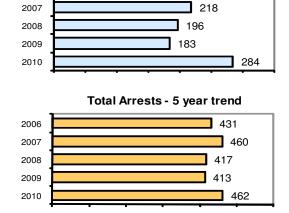

#### Offense Overview

| <ul> <li>Offense total</li> </ul>       | 284  |
|-----------------------------------------|------|
| <ul><li>% change from 2009</li></ul>    | 55.2 |
| <ul><li># of cleared offenses</li></ul> | 155  |
| <ul> <li>Percent cleared</li> </ul>     | 54.6 |

#### **Arrest Overview**

2006

| <ul> <li>Arrest total</li> </ul>          | 462  |
|-------------------------------------------|------|
| <ul><li>% change from 2009</li></ul>      | 11.9 |
| <ul> <li>Adult arrest total</li> </ul>    | 417  |
| <ul> <li>Juvenile arrest total</li> </ul> | 45   |

#### Total Offenses - 5 year trend

232

|                           | Arrests |          |  |
|---------------------------|---------|----------|--|
| Group "B" Arrests         | Adult   | Juvenile |  |
| Bad Checks                | 0       | 0        |  |
| Curfew/Vagrancy           | 0       | 0        |  |
| Disorderly Conduct        | 7       | 0        |  |
| DUI                       | 89      | 2        |  |
| Drunkenness               | 0       | 0        |  |
| Family Offense-nonviolent | 4       | 0        |  |
| Liquor Law Violation      | 84      | 30       |  |
| Peeping Tom               | 0       | 0        |  |
| Runaways                  | 0       | 0        |  |
| Trespass                  | 10      | 0        |  |
| All Other Offenses        | 89      | 0        |  |
| Total Group "B"           | 283     | 32       |  |