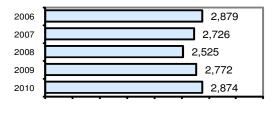

### **NEZ PERCE COUNTY TOTAL**

Population: 39,236 County: Nez Perce

| 2,874 |
|-------|
| 3.7   |
| 1,106 |
| 38.5  |
|       |

- Group "A" Crime Rate per 100,000 population 7324.9
- Summary based reporting crime rate per 100,000 population is calculated for other state crime comparisons only. 3858.7

#### Total Offenses - 5 year trend

| Total Arrests - 5 year trend |       |  |  |  |
|------------------------------|-------|--|--|--|
| 2006                         | 1,939 |  |  |  |
| 2007                         | 1,847 |  |  |  |
| 2008                         | 2,182 |  |  |  |
| 2009                         | 2,284 |  |  |  |
| 2010                         | 2,257 |  |  |  |