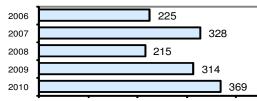

## AGENCY 2010 CRIME REPORT

FRUITLAND POLICE DEPARTMENT

Population: 4,853 County: Payette

|                                            |        |                         | Offe       | enses     | Arre  | ests     |
|--------------------------------------------|--------|-------------------------|------------|-----------|-------|----------|
|                                            |        | Group "A" Offenses      | # Reported | # Cleared | Adult | Juvenile |
|                                            |        | Murder                  | 0          | 0         | 0     | 0        |
| Offense Overview                           |        | Negligent Manslaughter  | 0          | 0         | 0     | 0        |
| <ul> <li>Offense total</li> </ul>          | 283    | Forcible Rape           | 1          | 1         | 1     | 0        |
| <ul> <li>% change from 2009</li> </ul>     | 2.2    | Robbery                 | 0          | 0         | 0     | 0        |
| <ul> <li># of cleared offenses</li> </ul>  | 119    | Aggravated Assault      | 8          | 5         | 4     | 0        |
| <ul> <li>Percent cleared</li> </ul>        | 42.0   | Burglary                | 21         | 2         | 1     | 1        |
|                                            |        | Larceny                 | 75         | 15        | 7     | 2        |
| <ul> <li>Group "A" Crime Rate</li> </ul>   |        | Motor Vehicle Theft     | 5          | 3         | 2     | 0        |
| per 100,000 population                     | 5831.4 | Arson                   | 0          | 0         | 0     | 0        |
|                                            |        | Simple Assault          | 73         | 46        | 32    | 3        |
| <ul> <li>Summary based reportir</li> </ul> | ng     | Intimidation            | 1          | 1         | 1     | 0        |
| crime rate per 100,000                     |        | Bribery                 | 0          | 0         | 0     | 0        |
| population is calculated                   |        | Counterfeiting/Forgery  | 6          | 3         | 3     | 0        |
| for other state crime                      |        | Vandalism               | 25         | 3         | 1     | 0        |
| comparisons only.                          | 2266.6 | Drug/Narcotics          | 17         | 16        | 11    | 4        |
|                                            |        | Drug Equipment          | 14         | 13        | 2     | 0        |
|                                            |        | Embezzlement            | 0          | 0         | 0     | 0        |
|                                            |        | Extortion/Blackmail     | 1          | 0         | 0     | 0        |
| Arrest Overview                            |        | Fraud                   | 17         | 3         | 1     | 0        |
| <ul> <li>Arrest total</li> </ul>           | 263    | Gambling                | 0          | 0         | 0     | 0        |
| <ul> <li>% change from 2009</li> </ul>     | 7.3    | Kidnapping              | 0          | 0         | 0     | 0        |
| <ul> <li>Adult arrest total</li> </ul>     | 228    | Pornography             | 0          | 0         | 0     | 0        |
| <ul> <li>Juvenile arrest total</li> </ul>  | 35     | Prostitution            | 0          | 0         | 0     | 0        |
|                                            |        | Forcible Sodomy         | 0          | 0         | 0     | 0        |
| <ul> <li>Arrest Rate per</li> </ul>        |        | Sexual Assault w/Object |            | 0         | 0     | 0        |
| 100,000 population                         | 5419.3 | Forcible Fondling       | 11         | 4         | 1     | 0        |
|                                            |        | Incest                  | 0          | 0         | 0     | 0        |
|                                            |        | Statutory Rape          | 1          | 0         | 0     | 0        |
|                                            |        | Stolen Property         | 4          | 2         | 2     | 0        |
|                                            |        | Weapon Law Violation    | 3          | 2         | 1     | 0        |
|                                            |        | Total Group "A"         | 283        | 119       | 70    | 10       |

Total Offenses - 5 year trend

Total Arrests - 5 year trend

| Agency/County | Information |
|---------------|-------------|
|---------------|-------------|

|                           | Arrests |          |  |
|---------------------------|---------|----------|--|
| Group "B" Arrests         | Adult   | Juvenile |  |
| Bad Checks                | 0       | 0        |  |
| Curfew/Vagrancy           | 1       | 2        |  |
| Disorderly Conduct        | 3       | 1        |  |
| DUI                       | 43      | 0        |  |
| Drunkenness               | 4       | 0        |  |
| Family Offense-nonviolent | 2       | 0        |  |
| Liquor Law Violation      | 28      | 15       |  |
| Peeping Tom               | 0       | 0        |  |
| Runaways                  | 0       | 0        |  |
| Trespass                  | 1       | 0        |  |
| All Other Offenses        | 76      | 7        |  |
| Total Group "B"           | 158     | 25       |  |