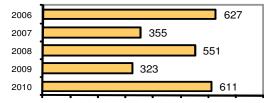

Population: 23,266 County: Payette

|                                            |        |                         |            |           | -     |          |
|--------------------------------------------|--------|-------------------------|------------|-----------|-------|----------|
|                                            |        |                         | Offenses   |           | Arre  | ests     |
|                                            |        | Group "A" Offenses      | # Reported | # Cleared | Adult | Juvenile |
|                                            |        | Murder                  | 0          | 0         | 0     | 0        |
| Offense Overview                           |        | Negligent Manslaughter  | 0          | 0         | 0     | 0        |
| <ul> <li>Offense total</li> </ul>          | 1,219  | Forcible Rape           | 12         | 8         | 3     | 0        |
| <ul> <li>% change from 2009</li> </ul>     | 5.0    | Robbery                 | 1          | 1         | 1     | 0        |
| <ul> <li># of cleared offenses</li> </ul>  | 623    | Aggravated Assault      | 56         | 45        | 24    | 4        |
| <ul> <li>Percent cleared</li> </ul>        | 51.1   | Burglary                | 124        | 17        | 12    | 12       |
|                                            |        | Larceny                 | 287        | 51        | 22    | 14       |
| <ul> <li>Group "A" Crime Rate</li> </ul>   |        | Motor Vehicle Theft     | 14         | 6         | 4     | 1        |
| per 100,000 population                     | 5239.4 | Arson                   | 2          | 1         | 0     | 0        |
|                                            |        | Simple Assault          | 180        | 133       | 81    | 13       |
| <ul> <li>Summary based reportir</li> </ul> | ng     | Intimidation            | 6          | 4         | 2     | 1        |
| crime rate per 100,000                     |        | Bribery                 | 0          | 0         | 0     | 0        |
| population is calculated                   |        | Counterfeiting/Forgery  | 15         | 7         | 4     | 0        |
| for other state crime                      |        | Vandalism               | 117        | 20        | 7     | 6        |
| comparisons only.                          | 2131.9 | Drug/Narcotics          | 160        | 154       | 151   | 16       |
|                                            |        | Drug Equipment          | 139        | 132       | 30    | 12       |
|                                            |        | Embezzlement            | 0          | 0         | 0     | 0        |
|                                            |        | Extortion/Blackmail     | 1          | 0         | 0     | 0        |
| Arrest Overview                            |        | Fraud                   | 46         | 11        | 4     | 0        |
| <ul> <li>Arrest total</li> </ul>           | 1,480  | Gambling                | 0          | 0         | 0     | 0        |
| <ul> <li>% change from 2009</li> </ul>     | 41.0   | Kidnapping              | 5          | 3         | 2     | 0        |
| <ul> <li>Adult arrest total</li> </ul>     | 1,315  | Pornography             | 0          | 0         | 0     | 0        |
| <ul> <li>Juvenile arrest total</li> </ul>  | 165    | Prostitution            | 1          | 1         | 0     | 0        |
|                                            |        | Forcible Sodomy         | 0          | 0         | 0     | 0        |
| <ul> <li>Arrest Rate per</li> </ul>        |        | Sexual Assault w/Object | 0          | 0         | 0     | 0        |
| 100,000 population                         | 6361.2 | Forcible Fondling       | 21         | 10        | 2     | 1        |
|                                            |        | Incest                  | 2          | 0         | 0     | 0        |
|                                            |        | Statutory Rape          | 7          | 2         | 0     | 0        |
|                                            |        | Stolen Property         | 10         | 5         | 3     | 0        |
|                                            |        | Weapon Law Violation    | 13         | 12        | 3     | 0        |
|                                            |        | Total Group "A"         | 1,219      | 623       | 355   | 80       |

### Total Offenses - 5 year trend

Agency/County Information

|                           | Arrests |          |  |
|---------------------------|---------|----------|--|
| Group "B" Arrests         | Adult   | Juvenile |  |
| Bad Checks                | 2       | 0        |  |
| Curfew/Vagrancy           | 1       | 2        |  |
| Disorderly Conduct        | 4       | 1        |  |
| DUI                       | 149     | 2        |  |
| Drunkenness               | 6       | 0        |  |
| Family Offense-nonviolent | 26      | 1        |  |
| Liquor Law Violation      | 117     | 41       |  |
| Peeping Tom               | 0       | 0        |  |
| Runaways                  | 0       | 7        |  |
| Trespass                  | 13      | 1        |  |
| All Other Offenses        | 642     | 30       |  |
| Total Group "B"           | 960     | 85       |  |