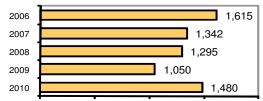

# AGENCY 2010 CRIME REPORT

PAYETTE DEPARTMENT OF PUBLIC SAFETY

Population: 7,688 County: Payette

|                                            |        |                         | Offe       | enses     | Arre  | ests     |
|--------------------------------------------|--------|-------------------------|------------|-----------|-------|----------|
|                                            |        | Group "A" Offenses      | # Reported | # Cleared | Adult | Juvenile |
|                                            |        | Murder                  | 0          | 0         | 0     | 0        |
| Offense Overview                           |        | Negligent Manslaughter  | 0          | 0         | 0     | 0        |
| <ul> <li>Offense total</li> </ul>          | 567    | Forcible Rape           | 7          | 4         | 1     | 0        |
| <ul> <li>% change from 2009</li> </ul>     | -0.5   | Robbery                 | 0          | 0         | 0     | 0        |
| <ul> <li># of cleared offenses</li> </ul>  | 249    | Aggravated Assault      | 30         | 23        | 9     | 4        |
| <ul> <li>Percent cleared</li> </ul>        | 43.9   | Burglary                | 66         | 11        | 9     | 8        |
|                                            |        | Larceny                 | 150        | 21        | 10    | 5        |
| <ul> <li>Group "A" Crime Rate</li> </ul>   |        | Motor Vehicle Theft     | 2          | 0         | 0     | 0        |
| per 100,000 population                     | 7375.1 | Arson                   | 2          | 1         | 0     | 0        |
|                                            |        | Simple Assault          | 51         | 35        | 14    | 7        |
| <ul> <li>Summary based reportin</li> </ul> | g      | Intimidation            | 1          | 0         | 0     | 0        |
| crime rate per 100,000                     |        | Bribery                 | 0          | 0         | 0     | 0        |
| population is calculated                   |        | Counterfeiting/Forgery  | 8          | 3         | 0     | 0        |
| for other state crime                      |        | Vandalism               | 75         | 9         | 4     | 5        |
| comparisons only.                          | 3342.9 | Drug/Narcotics          | 64         | 61        | 56    | 10       |
|                                            |        | Drug Equipment          | 69         | 64        | 19    | 11       |
|                                            |        | Embezzlement            | 0          | 0         | 0     | 0        |
|                                            |        | Extortion/Blackmail     | 0          | 0         | 0     | 0        |
| Arrest Overview                            |        | Fraud                   | 16         | 5         | 1     | 0        |
| <ul> <li>Arrest total</li> </ul>           | 611    | Gambling                | 0          | 0         | 0     | 0        |
| <ul> <li>% change from 2009</li> </ul>     | 89.2   | Kidnapping              | 4          | 2         | 1     | 0        |
| <ul> <li>Adult arrest total</li> </ul>     | 521    | Pornography             | 0          | 0         | 0     | 0        |
| <ul> <li>Juvenile arrest total</li> </ul>  | 90     | Prostitution            | 0          | 0         | 0     | 0        |
|                                            |        | Forcible Sodomy         | 0          | 0         | 0     | 0        |
| <ul> <li>Arrest Rate per</li> </ul>        |        | Sexual Assault w/Object | 0          | 0         | 0     | 0        |
| 100,000 population                         | 7947.5 | Forcible Fondling       | 4          | 0         | 0     | 0        |
|                                            |        | Incest                  | 2          | 0         | 0     | 0        |
|                                            |        | Statutory Rape          | 5          | 1         | 0     | 0        |
|                                            |        | Stolen Property         | 3          | 1         | 0     | 0        |
|                                            |        | Weapon Law Violation    | 8          | 8         | 2     | 0        |
|                                            |        | Total Group "A"         | 567        | 249       | 126   | 50       |

#### Total Offenses - 5 year trend

Total Arrests - 5 year trend

Agency/County Information

|                           | Arrests |          |  |
|---------------------------|---------|----------|--|
| Group "B" Arrests         | Adult   | Juvenile |  |
| Bad Checks                | 0       | 0        |  |
| Curfew/Vagrancy           | 0       | 0        |  |
| Disorderly Conduct        | 0       | 0        |  |
| DUI                       | 41      | 1        |  |
| Drunkenness               | 2       | 0        |  |
| Family Offense-nonviolent | 24      | 1        |  |
| Liquor Law Violation      | 62      | 14       |  |
| Peeping Tom               | 0       | 0        |  |
| Runaways                  | 0       | 7        |  |
| Trespass                  | 0       | 0        |  |
| All Other Offenses        | 266     | 17       |  |
| Total Group "B"           | 395     | 40       |  |