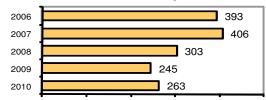

# AGENCY 2010 CRIME REPORT

PAYETTE DEPARTMENT OF PUBLIC SAFETY

Population: 7,688 County: Payette

|                                            |        |                         | Offe       | enses     | Arre  | ests     |
|--------------------------------------------|--------|-------------------------|------------|-----------|-------|----------|
|                                            |        | Group "A" Offenses      | # Reported | # Cleared | Adult | Juvenile |
|                                            |        | Murder                  | 0          | 0         | 0     | 0        |
| Offense Overview                           |        | Negligent Manslaughter  | 0          | 0         | 0     | 0        |
| <ul> <li>Offense total</li> </ul>          | 567    | Forcible Rape           | 7          | 4         | 1     | 0        |
| <ul> <li>% change from 2009</li> </ul>     | -0.5   | Robbery                 | 0          | 0         | 0     | 0        |
| <ul> <li># of cleared offenses</li> </ul>  | 249    | Aggravated Assault      | 30         | 23        | 9     | 4        |
| <ul> <li>Percent cleared</li> </ul>        | 43.9   | Burglary                | 66         | 11        | 9     | 8        |
|                                            |        | Larceny                 | 150        | 21        | 10    | 5        |
| <ul> <li>Group "A" Crime Rate</li> </ul>   |        | Motor Vehicle Theft     | 2          | 0         | 0     | 0        |
| per 100,000 population                     | 7375.1 | Arson                   | 2          | 1         | 0     | 0        |
|                                            |        | Simple Assault          | 51         | 35        | 14    | 7        |
| <ul> <li>Summary based reportin</li> </ul> | g      | Intimidation            | 1          | 0         | 0     | 0        |
| crime rate per 100,000                     |        | Bribery                 | 0          | 0         | 0     | 0        |
| population is calculated                   |        | Counterfeiting/Forgery  | 8          | 3         | 0     | 0        |
| for other state crime                      |        | Vandalism               | 75         | 9         | 4     | 5        |
| comparisons only.                          | 3342.9 | Drug/Narcotics          | 64         | 61        | 56    | 10       |
|                                            |        | Drug Equipment          | 69         | 64        | 19    | 11       |
|                                            |        | Embezzlement            | 0          | 0         | 0     | 0        |
|                                            |        | Extortion/Blackmail     | 0          | 0         | 0     | 0        |
| Arrest Overview                            |        | Fraud                   | 16         | 5         | 1     | 0        |
| <ul> <li>Arrest total</li> </ul>           | 611    | Gambling                | 0          | 0         | 0     | 0        |
| <ul> <li>% change from 2009</li> </ul>     | 89.2   | Kidnapping              | 4          | 2         | 1     | 0        |
| <ul> <li>Adult arrest total</li> </ul>     | 521    | Pornography             | 0          | 0         | 0     | 0        |
| <ul> <li>Juvenile arrest total</li> </ul>  | 90     | Prostitution            | 0          | 0         | 0     | 0        |
|                                            |        | Forcible Sodomy         | 0          | 0         | 0     | 0        |
| <ul> <li>Arrest Rate per</li> </ul>        |        | Sexual Assault w/Object | 0          | 0         | 0     | 0        |
| 100,000 population                         | 7947.5 | Forcible Fondling       | 4          | 0         | 0     | 0        |
|                                            |        | Incest                  | 2          | 0         | 0     | 0        |
|                                            |        | Statutory Rape          | 5          | 1         | 0     | 0        |
|                                            |        | Stolen Property         | 3          | 1         | 0     | 0        |
|                                            |        | Weapon Law Violation    | 8          | 8         | 2     | 0        |
|                                            |        | Total Group "A"         | 567        | 249       | 126   | 50       |

#### Total Offenses - 5 year trend

Total Arrests - 5 year trend

Agency/County Information

|                           | Arrests |          |  |
|---------------------------|---------|----------|--|
| Group "B" Arrests         | Adult   | Juvenile |  |
| Bad Checks                | 0       | 0        |  |
| Curfew/Vagrancy           | 0       | 0        |  |
| Disorderly Conduct        | 0       | 0        |  |
| DUI                       | 41      | 1        |  |
| Drunkenness               | 2       | 0        |  |
| Family Offense-nonviolent | 24      | 1        |  |
| Liquor Law Violation      | 62      | 14       |  |
| Peeping Tom               | 0       | 0        |  |
| Runaways                  | 0       | 7        |  |
| Trespass                  | 0       | 0        |  |
| All Other Offenses        | 266     | 17       |  |
| Total Group "B"           | 395     | 40       |  |