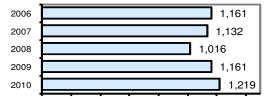

Population: 23,266 County: Payette

|                                            |        |                         |            |           | -     |          |
|--------------------------------------------|--------|-------------------------|------------|-----------|-------|----------|
|                                            |        |                         | Offenses   |           | Arre  | ests     |
|                                            |        | Group "A" Offenses      | # Reported | # Cleared | Adult | Juvenile |
|                                            |        | Murder                  | 0          | 0         | 0     | 0        |
| Offense Overview                           |        | Negligent Manslaughter  | 0          | 0         | 0     | 0        |
| <ul> <li>Offense total</li> </ul>          | 1,219  | Forcible Rape           | 12         | 8         | 3     | 0        |
| <ul> <li>% change from 2009</li> </ul>     | 5.0    | Robbery                 | 1          | 1         | 1     | 0        |
| <ul> <li># of cleared offenses</li> </ul>  | 623    | Aggravated Assault      | 56         | 45        | 24    | 4        |
| <ul> <li>Percent cleared</li> </ul>        | 51.1   | Burglary                | 124        | 17        | 12    | 12       |
|                                            |        | Larceny                 | 287        | 51        | 22    | 14       |
| <ul> <li>Group "A" Crime Rate</li> </ul>   |        | Motor Vehicle Theft     | 14         | 6         | 4     | 1        |
| per 100,000 population                     | 5239.4 | Arson                   | 2          | 1         | 0     | 0        |
|                                            |        | Simple Assault          | 180        | 133       | 81    | 13       |
| <ul> <li>Summary based reportir</li> </ul> | ng     | Intimidation            | 6          | 4         | 2     | 1        |
| crime rate per 100,000                     |        | Bribery                 | 0          | 0         | 0     | 0        |
| population is calculated                   |        | Counterfeiting/Forgery  | 15         | 7         | 4     | 0        |
| for other state crime                      |        | Vandalism               | 117        | 20        | 7     | 6        |
| comparisons only.                          | 2131.9 | Drug/Narcotics          | 160        | 154       | 151   | 16       |
|                                            |        | Drug Equipment          | 139        | 132       | 30    | 12       |
|                                            |        | Embezzlement            | 0          | 0         | 0     | 0        |
|                                            |        | Extortion/Blackmail     | 1          | 0         | 0     | 0        |
| Arrest Overview                            |        | Fraud                   | 46         | 11        | 4     | 0        |
| <ul> <li>Arrest total</li> </ul>           | 1,480  | Gambling                | 0          | 0         | 0     | 0        |
| <ul> <li>% change from 2009</li> </ul>     | 41.0   | Kidnapping              | 5          | 3         | 2     | 0        |
| <ul> <li>Adult arrest total</li> </ul>     | 1,315  | Pornography             | 0          | 0         | 0     | 0        |
| <ul> <li>Juvenile arrest total</li> </ul>  | 165    | Prostitution            | 1          | 1         | 0     | 0        |
|                                            |        | Forcible Sodomy         | 0          | 0         | 0     | 0        |
| <ul> <li>Arrest Rate per</li> </ul>        |        | Sexual Assault w/Object | 0          | 0         | 0     | 0        |
| 100,000 population                         | 6361.2 | Forcible Fondling       | 21         | 10        | 2     | 1        |
|                                            |        | Incest                  | 2          | 0         | 0     | 0        |
|                                            |        | Statutory Rape          | 7          | 2         | 0     | 0        |
|                                            |        | Stolen Property         | 10         | 5         | 3     | 0        |
|                                            |        | Weapon Law Violation    | 13         | 12        | 3     | 0        |
|                                            |        | Total Group "A"         | 1,219      | 623       | 355   | 80       |

### Total Offenses - 5 year trend

Agency/County Information

|                           | Arrests |          |  |
|---------------------------|---------|----------|--|
| Group "B" Arrests         | Adult   | Juvenile |  |
| Bad Checks                | 2       | 0        |  |
| Curfew/Vagrancy           | 1       | 2        |  |
| Disorderly Conduct        | 4       | 1        |  |
| DUI                       | 149     | 2        |  |
| Drunkenness               | 6       | 0        |  |
| Family Offense-nonviolent | 26      | 1        |  |
| Liquor Law Violation      | 117     | 41       |  |
| Peeping Tom               | 0       | 0        |  |
| Runaways                  | 0       | 7        |  |
| Trespass                  | 13      | 1        |  |
| All Other Offenses        | 642     | 30       |  |
| Total Group "B"           | 960     | 85       |  |