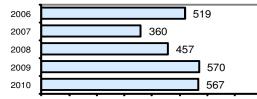

| AGENCY 2010 CRIME REPORT                                              |             |                                |            |                                          |         |          |
|-----------------------------------------------------------------------|-------------|--------------------------------|------------|------------------------------------------|---------|----------|
|                                                                       | _           |                                |            |                                          |         |          |
|                                                                       |             |                                |            | Popul                                    | ation:  | 10,725   |
| ΡΑΥΕΤΤΕ Ο                                                             | COUN        | TY SHERIF                      | F          | Cou                                      |         | Payette  |
|                                                                       |             |                                |            |                                          | -       | -        |
|                                                                       |             |                                |            | nses                                     |         | ests     |
|                                                                       |             | Group "A" Offenses<br>Murder   | # Reported | # Cleared                                | Adult   | Juvenile |
| Offense Overview                                                      |             |                                | 0          | 0                                        | 0       | 0        |
| Offense total                                                         | 369         | Negligent Manslaughter         | 0          | J. J | 1       | Ũ        |
|                                                                       | 369<br>17.5 | Forcible Rape                  | 4          | 3                                        |         | 0<br>0   |
| <ul> <li>% change from 2009</li> <li># of cleared offenses</li> </ul> | -           | Robbery                        | 10         | 17                                       | 1       | 0        |
| <ul> <li># of cleared offenses</li> <li>Percent cleared</li> </ul>    | 255<br>69.1 | Aggravated Assault<br>Burglary | 18<br>37   |                                          | 11<br>2 | 3        |
| Percent cleared                                                       | 69.1        | Larceny                        | 62         | 4<br>15                                  | 5       | 3<br>7   |
| <ul> <li>Group "A" Crime Rate</li> </ul>                              |             | Motor Vehicle Theft            | 7          | 3                                        | 2       | 1        |
| per 100,000 population                                                | 3440.6      | Arson                          | 0          | 0                                        | 0       | 0        |
|                                                                       | 3440.0      | Simple Assault                 | 56         | 52                                       | 35      | 3        |
| <ul> <li>Summary based reportin</li> </ul>                            | a           | Intimidation                   | 4          | 32                                       | 1       | 1        |
| crime rate per 100,000                                                | 9           | Bribery                        | 4          | 0                                        | 0<br>0  | 0        |
| population is calculated                                              |             | Counterfeiting/Forgery         | 1          | 1                                        | 1       | 0        |
| for other state crime                                                 |             | Vandalism                      | 17         | 8                                        | 2       | 1        |
| comparisons only.                                                     | 1202.8      | Drug/Narcotics                 | 79         | 77                                       | 84      | 2        |
| compansons only.                                                      | 1202.0      | Drug Equipment                 | 56         | 55                                       | 9       | 2        |
|                                                                       |             | Embezzlement                   | 0          | 0                                        | 0       | 0        |
|                                                                       |             | Extortion/Blackmail            | 0          | 0                                        | 0       | 0        |
| Arrest Overview                                                       |             | Fraud                          | 13         | 3                                        | 2       | 0        |
| Arrest total                                                          | 606         | Gambling                       | 0          | 0                                        | 0       | 0        |
| <ul> <li>% change from 2009</li> </ul>                                | 25.7        | Kidnapping                     | 1          | 1                                        | 1       | 0        |
| Adult arrest total                                                    | 566         | Pornography                    | 0          | O                                        | ,<br>o  | Ő        |
| <ul> <li>Juvenile arrest total</li> </ul>                             | 40          | Prostitution                   | 1          | 1                                        | Ő       | Ő        |
|                                                                       |             | Forcible Sodomy                | 0          | 0                                        | 0       | 0        |
| <ul> <li>Arrest Rate per</li> </ul>                                   |             | Sexual Assault w/Object        | -          | 0                                        | 0       | 0        |
| 100,000 population                                                    | 5650.3      | Forcible Fondling              | 6          | 6                                        | 1       | 1        |
|                                                                       |             | Incest                         | 0          | 0                                        | 0       | 0        |
|                                                                       |             | Statutory Rape                 | 1          | 1                                        | 0       | 0        |
|                                                                       |             | Stolen Property                | 3          | 2                                        | 1       | 0        |
|                                                                       |             | Weapon Law Violation           | 2          | 2                                        | 0       | 0        |
|                                                                       |             | Total Group "A"                | 360        | 255                                      | 150     | 20       |

## Total Offenses - 5 year trend

Total Arrests - 5 year trend

Agency/County Information

|                           | Arrests |          |  |
|---------------------------|---------|----------|--|
| Group "B" Arrests         | Adult   | Juvenile |  |
| Bad Checks                | 2       | 0        |  |
| Curfew/Vagrancy           | 0       | 0        |  |
| Disorderly Conduct        | 1       | 0        |  |
| DUI                       | 65      | 1        |  |
| Drunkenness               | 0       | 0        |  |
| Family Offense-nonviolent | 0       | 0        |  |
| Liquor Law Violation      | 27      | 12       |  |
| Peeping Tom               | 0       | 0        |  |
| Runaways                  | 0       | 0        |  |
| Trespass                  | 12      | 1        |  |
| All Other Offenses        | 300     | 6        |  |
| Total Group "B"           | 407     | 20       |  |