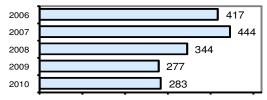

## AGENCY 2010 CRIME REPORT

FRUITLAND POLICE DEPARTMENT

Population: 4,853 County: Payette

|                                            |        |                         | Offe       | enses     | Arre  | ests     |
|--------------------------------------------|--------|-------------------------|------------|-----------|-------|----------|
|                                            |        | Group "A" Offenses      | # Reported | # Cleared | Adult | Juvenile |
|                                            |        | Murder                  | 0          | 0         | 0     | 0        |
| Offense Overview                           |        | Negligent Manslaughter  | 0          | 0         | 0     | 0        |
| <ul> <li>Offense total</li> </ul>          | 283    | Forcible Rape           | 1          | 1         | 1     | 0        |
| <ul> <li>% change from 2009</li> </ul>     | 2.2    | Robbery                 | 0          | 0         | 0     | 0        |
| <ul> <li># of cleared offenses</li> </ul>  | 119    | Aggravated Assault      | 8          | 5         | 4     | 0        |
| <ul> <li>Percent cleared</li> </ul>        | 42.0   | Burglary                | 21         | 2         | 1     | 1        |
|                                            |        | Larceny                 | 75         | 15        | 7     | 2        |
| <ul> <li>Group "A" Crime Rate</li> </ul>   |        | Motor Vehicle Theft     | 5          | 3         | 2     | 0        |
| per 100,000 population                     | 5831.4 | Arson                   | 0          | 0         | 0     | 0        |
|                                            |        | Simple Assault          | 73         | 46        | 32    | 3        |
| <ul> <li>Summary based reportir</li> </ul> | ng     | Intimidation            | 1          | 1         | 1     | 0        |
| crime rate per 100,000                     |        | Bribery                 | 0          | 0         | 0     | 0        |
| population is calculated                   |        | Counterfeiting/Forgery  | 6          | 3         | 3     | 0        |
| for other state crime                      |        | Vandalism               | 25         | 3         | 1     | 0        |
| comparisons only.                          | 2266.6 | Drug/Narcotics          | 17         | 16        | 11    | 4        |
|                                            |        | Drug Equipment          | 14         | 13        | 2     | 0        |
|                                            |        | Embezzlement            | 0          | 0         | 0     | 0        |
|                                            |        | Extortion/Blackmail     | 1          | 0         | 0     | 0        |
| Arrest Overview                            |        | Fraud                   | 17         | 3         | 1     | 0        |
| <ul> <li>Arrest total</li> </ul>           | 263    | Gambling                | 0          | 0         | 0     | 0        |
| <ul> <li>% change from 2009</li> </ul>     | 7.3    | Kidnapping              | 0          | 0         | 0     | 0        |
| <ul> <li>Adult arrest total</li> </ul>     | 228    | Pornography             | 0          | 0         | 0     | 0        |
| <ul> <li>Juvenile arrest total</li> </ul>  | 35     | Prostitution            | 0          | 0         | 0     | 0        |
|                                            |        | Forcible Sodomy         | 0          | 0         | 0     | 0        |
| <ul> <li>Arrest Rate per</li> </ul>        |        | Sexual Assault w/Object |            | 0         | 0     | 0        |
| 100,000 population                         | 5419.3 | Forcible Fondling       | 11         | 4         | 1     | 0        |
|                                            |        | Incest                  | 0          | 0         | 0     | 0        |
|                                            |        | Statutory Rape          | 1          | 0         | 0     | 0        |
|                                            |        | Stolen Property         | 4          | 2         | 2     | 0        |
|                                            |        | Weapon Law Violation    | 3          | 2         | 1     | 0        |
|                                            |        | Total Group "A"         | 283        | 119       | 70    | 10       |

Total Offenses - 5 year trend

Total Arrests - 5 year trend

| Agency/County | Information |
|---------------|-------------|
|---------------|-------------|

|                           | Arrests |          |  |
|---------------------------|---------|----------|--|
| Group "B" Arrests         | Adult   | Juvenile |  |
| Bad Checks                | 0       | 0        |  |
| Curfew/Vagrancy           | 1       | 2        |  |
| Disorderly Conduct        | 3       | 1        |  |
| DUI                       | 43      | 0        |  |
| Drunkenness               | 4       | 0        |  |
| Family Offense-nonviolent | 2       | 0        |  |
| Liquor Law Violation      | 28      | 15       |  |
| Peeping Tom               | 0       | 0        |  |
| Runaways                  | 0       | 0        |  |
| Trespass                  | 1       | 0        |  |
| All Other Offenses        | 76      | 7        |  |
| Total Group "B"           | 158     | 25       |  |