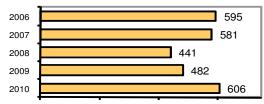

| AGENCY 2010 CRIME REPORT                                              |             |                                |            |                                          |         |          |
|-----------------------------------------------------------------------|-------------|--------------------------------|------------|------------------------------------------|---------|----------|
|                                                                       | _           |                                |            |                                          |         |          |
|                                                                       |             |                                |            | Popul                                    | ation:  | 10,725   |
| ΡΑΥΕΤΤΕ Ο                                                             | COUN        | TY SHERIF                      | F          | Cou                                      |         | Payette  |
|                                                                       |             |                                |            |                                          | -       | -        |
|                                                                       |             |                                |            | nses                                     |         | ests     |
|                                                                       |             | Group "A" Offenses<br>Murder   | # Reported | # Cleared                                | Adult   | Juvenile |
| Offense Overview                                                      |             |                                | 0          | 0                                        | 0       | 0        |
| Offense total                                                         | 369         | Negligent Manslaughter         | 0          | J. J | 1       | Ũ        |
|                                                                       | 369<br>17.5 | Forcible Rape                  | 4          | 3                                        |         | 0<br>0   |
| <ul> <li>% change from 2009</li> <li># of cleared offenses</li> </ul> | -           | Robbery                        | 10         | 17                                       | 1       | 0        |
| <ul> <li># of cleared offenses</li> <li>Percent cleared</li> </ul>    | 255<br>69.1 | Aggravated Assault<br>Burglary | 18<br>37   |                                          | 11<br>2 | 3        |
| Percent cleared                                                       | 69.1        | Larceny                        | 62         | 4<br>15                                  | 5       | 3<br>7   |
| <ul> <li>Group "A" Crime Rate</li> </ul>                              |             | Motor Vehicle Theft            | 7          | 3                                        | 2       | 1        |
| per 100,000 population                                                | 3440.6      | Arson                          | 0          | 0                                        | 0       | 0        |
|                                                                       | 3440.0      | Simple Assault                 | 56         | 52                                       | 35      | 3        |
| <ul> <li>Summary based reportin</li> </ul>                            | a           | Intimidation                   | 4          | 32                                       | 1       | 1        |
| crime rate per 100,000                                                | 9           | Bribery                        | 4          | 0                                        | 0<br>0  | 0        |
| population is calculated                                              |             | Counterfeiting/Forgery         | 1          | 1                                        | 1       | 0        |
| for other state crime                                                 |             | Vandalism                      | 17         | 8                                        | 2       | 1        |
| comparisons only.                                                     | 1202.8      | Drug/Narcotics                 | 79         | 77                                       | 84      | 2        |
| compansons only.                                                      | 1202.0      | Drug Equipment                 | 56         | 55                                       | 9       | 2        |
|                                                                       |             | Embezzlement                   | 0          | 0                                        | 0       | 0        |
|                                                                       |             | Extortion/Blackmail            | 0          | 0                                        | 0       | 0        |
| Arrest Overview                                                       |             | Fraud                          | 13         | 3                                        | 2       | 0        |
| Arrest total                                                          | 606         | Gambling                       | 0          | 0                                        | 0       | 0        |
| <ul> <li>% change from 2009</li> </ul>                                | 25.7        | Kidnapping                     | 1          | 1                                        | 1       | 0        |
| Adult arrest total                                                    | 566         | Pornography                    | 0          | O                                        | ,<br>o  | Ő        |
| <ul> <li>Juvenile arrest total</li> </ul>                             | 40          | Prostitution                   | 1          | 1                                        | Ő       | Ő        |
|                                                                       |             | Forcible Sodomy                | 0          | 0                                        | 0       | 0        |
| <ul> <li>Arrest Rate per</li> </ul>                                   |             | Sexual Assault w/Object        | -          | 0                                        | 0       | 0        |
| 100,000 population                                                    | 5650.3      | Forcible Fondling              | 6          | 6                                        | 1       | 1        |
|                                                                       |             | Incest                         | 0          | 0                                        | 0       | 0        |
|                                                                       |             | Statutory Rape                 | 1          | 1                                        | 0       | 0        |
|                                                                       |             | Stolen Property                | 3          | 2                                        | 1       | 0        |
|                                                                       |             | Weapon Law Violation           | 2          | 2                                        | 0       | 0        |
|                                                                       |             | Total Group "A"                | 360        | 255                                      | 150     | 20       |

## Total Offenses - 5 year trend

Total Arrests - 5 year trend

Agency/County Information

|                           | Arrests |          |  |
|---------------------------|---------|----------|--|
| Group "B" Arrests         | Adult   | Juvenile |  |
| Bad Checks                | 2       | 0        |  |
| Curfew/Vagrancy           | 0       | 0        |  |
| Disorderly Conduct        | 1       | 0        |  |
| DUI                       | 65      | 1        |  |
| Drunkenness               | 0       | 0        |  |
| Family Offense-nonviolent | 0       | 0        |  |
| Liquor Law Violation      | 27      | 12       |  |
| Peeping Tom               | 0       | 0        |  |
| Runaways                  | 0       | 0        |  |
| Trespass                  | 12      | 1        |  |
| All Other Offenses        | 300     | 6        |  |
| Total Group "B"           | 407     | 20       |  |