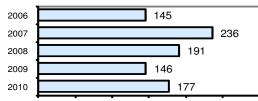

**KELLOGG POLICE DEPARTMENT** 

Population: 2,146 County: Shoshone

|                                            |        |                         | Offe       | enses     | Arre  | ests     |
|--------------------------------------------|--------|-------------------------|------------|-----------|-------|----------|
|                                            |        | Group "A" Offenses      | # Reported | # Cleared | Adult | Juvenile |
|                                            |        | Murder                  | 0          | 0         | 0     | 0        |
| Offense Overview                           |        | Negligent Manslaughter  | 0          | 0         | 0     | 0        |
| <ul> <li>Offense total</li> </ul>          | 177    | Forcible Rape           | 1          | 1         | 2     | 0        |
| <ul> <li>% change from 2009</li> </ul>     | 21.2   | Robbery                 | 0          | 0         | 0     | 0        |
| <ul> <li># of cleared offenses</li> </ul>  | 85     | Aggravated Assault      | 8          | 6         | 3     | 0        |
| <ul> <li>Percent cleared</li> </ul>        | 48.0   | Burglary                | 19         | 2         | 1     | 1        |
|                                            |        | Larceny                 | 43         | 6         | 4     | 3        |
| <ul> <li>Group "A" Crime Rate</li> </ul>   |        | Motor Vehicle Theft     | 4          | 0         | 0     | 0        |
| per 100,000 population                     | 8247.9 | Arson                   | 1          | 1         | 0     | 0        |
|                                            |        | Simple Assault          | 38         | 32        | 21    | 1        |
| <ul> <li>Summary based reportir</li> </ul> | ıg     | Intimidation            | 6          | 6         | 5     | 0        |
| crime rate per 100,000                     |        | Bribery                 | 0          | 0         | 0     | 0        |
| population is calculated                   |        | Counterfeiting/Forgery  | 0          | 0         | 0     | 0        |
| for other state crime                      |        | Vandalism               | 25         | 7         | 5     | 1        |
| comparisons only.                          | 3541.5 | Drug/Narcotics          | 13         | 12        | 7     | 0        |
|                                            |        | Drug Equipment          | 10         | 8         | 3     | 0        |
|                                            |        | Embezzlement            | 0          | 0         | 0     | 0        |
|                                            |        | Extortion/Blackmail     | 0          | 0         | 0     | 0        |
| Arrest Overview                            |        | Fraud                   | 3          | 0         | 0     | 0        |
| <ul> <li>Arrest total</li> </ul>           | 147    | Gambling                | 0          | 0         | 0     | 0        |
| <ul> <li>% change from 2009</li> </ul>     | 8.9    | Kidnapping              | 0          | 0         | 0     | 0        |
| <ul> <li>Adult arrest total</li> </ul>     | 125    | Pornography             | 0          | 0         | 0     | 0        |
| <ul> <li>Juvenile arrest total</li> </ul>  | 22     | Prostitution            | 0          | 0         | 0     | 0        |
|                                            |        | Forcible Sodomy         | 0          | 0         | 0     | 0        |
| <ul> <li>Arrest Rate per</li> </ul>        |        | Sexual Assault w/Object |            | 0         | 0     | 0        |
| 100,000 population                         | 6850.0 | Forcible Fondling       | 5          | 3         | 3     | 0        |
|                                            |        | Incest                  | 0          | 0         | 0     | 0        |
|                                            |        | Statutory Rape          | 1          | 1         | 1     | 0        |
|                                            |        | Stolen Property         | 0          | 0         | 0     | 0        |
|                                            |        | Weapon Law Violation    | 0          | 0         | 0     | 0        |
|                                            |        | Total Group "A"         | 177        | 85        | 55    | 6        |

#### Total Offenses - 5 year trend

Total Arrests - 5 year trend

Agency/County Information

|                           | Arrests |          |  |
|---------------------------|---------|----------|--|
| Group "B" Arrests         | Adult   | Juvenile |  |
| Bad Checks                | 0       | 0        |  |
| Curfew/Vagrancy           | 0       | 1        |  |
| Disorderly Conduct        | 9       | 0        |  |
| DUI                       | 15      | 0        |  |
| Drunkenness               | 3       | 1        |  |
| Family Offense-nonviolent | 0       | 1        |  |
| Liquor Law Violation      | 7       | 9        |  |
| Peeping Tom               | 0       | 0        |  |
| Runaways                  | 0       | 1        |  |
| Trespass                  | 4       | 3        |  |
| All Other Offenses        | 32      | 0        |  |
| Total Group "B"           | 70      | 16       |  |