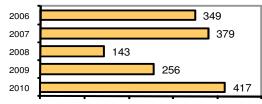

**OSBURN POLICE DEPARTMENT** 

Population: 1,341 County: Shoshone

|                                            |        |                         |            | nses      |       | ests     |
|--------------------------------------------|--------|-------------------------|------------|-----------|-------|----------|
|                                            |        | Group "A" Offenses      | # Reported | # Cleared | Adult | Juvenile |
|                                            |        | Murder                  | 0          | 0         | 0     | 0        |
| Offense Overview                           |        | Negligent Manslaughter  | 0          | 0         | 0     | 0        |
| <ul> <li>Offense total</li> </ul>          | 45     | Forcible Rape           | 0          | 0         | 0     | 0        |
| <ul> <li>% change from 2009</li> </ul>     | -6.3   | Robbery                 | 0          | 0         | 0     | 0        |
| <ul> <li># of cleared offenses</li> </ul>  | 20     | Aggravated Assault      | 2          | 0         | 0     | 0        |
| <ul> <li>Percent cleared</li> </ul>        | 44.4   | Burglary                | 7          | 3         | 4     | 0        |
|                                            |        | Larceny                 | 11         | 4         | 0     | 2        |
| <ul> <li>Group "A" Crime Rate</li> </ul>   |        | Motor Vehicle Theft     | 0          | 0         | 0     | 0        |
| per 100,000 population                     | 3355.7 | Arson                   | 0          | 0         | 0     | 0        |
|                                            |        | Simple Assault          | 6          | 2         | 2     | 0        |
| <ul> <li>Summary based reportin</li> </ul> | g      | Intimidation            | 8          | 5         | 1     | 0        |
| crime rate per 100,000                     |        | Bribery                 | 0          | 0         | 0     | 0        |
| population is calculated                   |        | Counterfeiting/Forgery  | 0          | 0         | 0     | 0        |
| for other state crime                      |        | Vandalism               | 8          | 4         | 2     | 2        |
| comparisons only.                          | 1491.4 | Drug/Narcotics          | 0          | 0         | 0     | 0        |
|                                            |        | Drug Equipment          | 2          | 2         | 1     | 0        |
|                                            |        | Embezzlement            | 0          | 0         | 0     | 0        |
|                                            |        | Extortion/Blackmail     | 0          | 0         | 0     | 0        |
| Arrest Overview                            |        | Fraud                   | 1          | 0         | 0     | 0        |
| <ul> <li>Arrest total</li> </ul>           | 28     | Gambling                | 0          | 0         | 0     | 0        |
| <ul> <li>% change from 2009</li> </ul>     | 47.4   | Kidnapping              | 0          | 0         | 0     | 0        |
| <ul> <li>Adult arrest total</li> </ul>     | 22     | Pornography             | 0          | 0         | 0     | 0        |
| <ul> <li>Juvenile arrest total</li> </ul>  | 6      | Prostitution            | 0          | 0         | 0     | 0        |
|                                            |        | Forcible Sodomy         | 0          | 0         | 0     | 0        |
| <ul> <li>Arrest Rate per</li> </ul>        |        | Sexual Assault w/Object | 0          | 0         | 0     | 0        |
| 100,000 population                         | 2088.0 | Forcible Fondling       | 0          | 0         | 0     | 0        |
|                                            |        | Incest                  | 0          | 0         | 0     | 0        |
|                                            |        | Statutory Rape          | 0          | 0         | 0     | 0        |
|                                            |        | Stolen Property         | 0          | 0         | 0     | 0        |
|                                            |        | Weapon Law Violation    | 0          | 0         | 0     | 0        |
|                                            |        | Total Group "A"         | 45         | 20        | 10    | 4        |

#### Total Offenses - 5 year trend

Total Arrests - 5 year trend

Agency/County Information

|                           | Arrests |          |  |
|---------------------------|---------|----------|--|
| Group "B" Arrests         | Adult   | Juvenile |  |
| Bad Checks                | 0       | 0        |  |
| Curfew/Vagrancy           | 0       | 0        |  |
| Disorderly Conduct        | 0       | 0        |  |
| DUI                       | 3       | 0        |  |
| Drunkenness               | 0       | 0        |  |
| Family Offense-nonviolent | 0       | 0        |  |
| Liquor Law Violation      | 6       | 0        |  |
| Peeping Tom               | 0       | 0        |  |
| Runaways                  | 0       | 0        |  |
| Trespass                  | 0       | 0        |  |
| All Other Offenses        | 3       | 2        |  |
| Total Group "B"           | 12      | 2        |  |