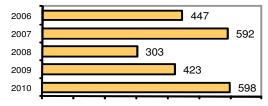

Population: 12,507

| SHOSHON                                     | FCO              | UNTY TOTA               | T          | Cou       | unt <i>r</i> S | Shoshone |
|---------------------------------------------|------------------|-------------------------|------------|-----------|----------------|----------|
|                                             | Offenses         |                         |            | -         |                |          |
|                                             |                  | 0                       |            |           |                | ests     |
|                                             |                  | Group "A" Offenses      | # Reported | # Cleared | Adult          | Juvenile |
|                                             |                  | Murder                  | 0          | 0         | 0              | 0        |
| Offense Overview                            |                  | Negligent Manslaughter  | 0          | 0         | 0              | 0        |
| <ul> <li>Offense total</li> </ul>           | 738              | Forcible Rape           | 10         | 5         | 3              | 0        |
| <ul> <li>% change from 2009</li> </ul>      | 11.0             | Robbery                 | 0          | 0         | 0              | 0        |
| <ul> <li># of cleared offenses</li> </ul>   | 339              | Aggravated Assault      | 35         | 21        | 11             | 0        |
| <ul> <li>Percent cleared</li> </ul>         | 45.9             | Burglary                | 83         | 22        | 46             | 2        |
|                                             |                  | Larceny                 | 179        | 31        | 18             | 5        |
| <ul> <li>Group "A" Crime Rate</li> </ul>    |                  | Motor Vehicle Theft     | 15         | 5         | 3              | 0        |
| per 100,000 population                      | 5900.7           | Arson                   | 1          | 1         | 0              | 0        |
|                                             |                  | Simple Assault          | 127        | 99        | 64             | 2        |
| <ul> <li>Summary based reporting</li> </ul> | ng               | Intimidation            | 18         | 13        | 6              | 0        |
| crime rate per 100,000                      | •                | Bribery                 | 0          | 0         | 0              | 0        |
| population is calculated                    |                  | Counterfeiting/Forgery  | 5          | 1         | 1              | 0        |
| for other state crime                       |                  | Vandalism               | 99         | 22        | 14             | 3        |
| comparisons only.                           | 2582.6           | Drug/Narcotics          | 63         | 56        | 50             | 0        |
| , ,                                         |                  | Drug Equipment          | 62         | 52        | 17             | 0        |
|                                             |                  | Embezzlement            | 0          | o         | 0              | 0        |
|                                             |                  | Extortion/Blackmail     | 0          | o         | 0              | 0        |
| Arrest Overview                             |                  | Fraud                   | 18         | 1         | 0              | 0        |
| Arrest total                                | 598              | Gambling                | 0          | 0         | 0              | 0        |
| <ul> <li>% change from 2009</li> </ul>      | 41.4             | Kidnapping              | 0          | 0         | 0              | 0        |
| Adult arrest total                          | 530              | Pornography             | 2          | ő         | Ő              | 0        |
| <ul> <li>Juvenile arrest total</li> </ul>   | 68               | Prostitution            | ō          | 0<br>0    | 0              | 0        |
|                                             | 00               | Forcible Sodomy         | Ő          | 0<br>0    | 0              | 0        |
| <ul> <li>Arrest Rate per</li> </ul>         |                  | Sexual Assault w/Object | -          | 0         | 0              | 0        |
| 100,000 population                          | 4781.3           | Forcible Fondling       | 11         | 4         | 4              | 0        |
|                                             | -+ <i>1</i> 01.0 | Incest                  | 0          | 4         | -<br>-<br>-    | 0        |
|                                             |                  | Statutory Rape          | 3          | 2         | 2              | 0        |
|                                             |                  | Stolen Property         | 3          | 2         | 2              | 0        |
|                                             |                  | Weapon Law Violation    | 3          | 2         | 2              | 0        |
|                                             |                  |                         | 4          | 2         | 0              | 0        |