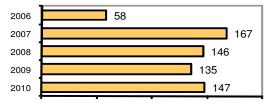

## SHOSHONE COUNTY SHERIFF

Population: 7,479 County: Shoshone

|                                            |        |                         | Offenses Arr |           |       | ests     |
|--------------------------------------------|--------|-------------------------|--------------|-----------|-------|----------|
|                                            |        | Group "A" Offenses      | # Reported   | # Cleared | Adult | Juvenile |
|                                            |        | Murder                  | 0            | 0         | 0     | 0        |
| Offense Overview                           |        | Negligent Manslaughter  | 0            | 0         | 0     | 0        |
| <ul> <li>Offense total</li> </ul>          | 482    | Forcible Rape           | 9            | 4         | 1     | 0        |
| <ul> <li>% change from 2009</li> </ul>     | 10.6   | Robbery                 | 0            | 0         | 0     | 0        |
| <ul> <li># of cleared offenses</li> </ul>  | 229    | Aggravated Assault      | 25           | 15        | 8     | 0        |
| <ul> <li>Percent cleared</li> </ul>        | 47.5   | Burglary                | 50           | 16        | 40    | 1        |
|                                            |        | Larceny                 | 111          | 20        | 13    | 0        |
| <ul> <li>Group "A" Crime Rate</li> </ul>   |        | Motor Vehicle Theft     | 9            | 4         | 3     | 0        |
| per 100,000 population                     | 6444.7 | Arson                   | 0            | 0         | 0     | 0        |
|                                            |        | Simple Assault          | 82           | 65        | 41    | 1        |
| <ul> <li>Summary based reportin</li> </ul> | g      | Intimidation            | 4            | 2         | 0     | 0        |
| crime rate per 100,000                     |        | Bribery                 | 0            | 0         | 0     | 0        |
| population is calculated                   |        | Counterfeiting/Forgery  | 5            | 1         | 1     | 0        |
| for other state crime                      |        | Vandalism               | 58           | 10        | 7     | 0        |
| comparisons only.                          | 2727.6 | Drug/Narcotics          | 50           | 44        | 43    | 0        |
|                                            |        | Drug Equipment          | 49           | 41        | 12    | 0        |
|                                            |        | Embezzlement            | 0            | 0         | 0     | 0        |
|                                            |        | Extortion/Blackmail     | 0            | 0         | 0     | 0        |
| Arrest Overview                            |        | Fraud                   | 13           | 1         | 0     | 0        |
| <ul> <li>Arrest total</li> </ul>           | 417    | Gambling                | 0            | 0         | 0     | 0        |
| <ul> <li>% change from 2009</li> </ul>     | 62.9   | Kidnapping              | 0            | 0         | 0     | 0        |
| <ul> <li>Adult arrest total</li> </ul>     | 377    | Pornography             | 2            | 0         | 0     | 0        |
| <ul> <li>Juvenile arrest total</li> </ul>  | 40     | Prostitution            | 0            | 0         | 0     | 0        |
|                                            |        | Forcible Sodomy         | 0            | 0         | 0     | 0        |
| <ul> <li>Arrest Rate per</li> </ul>        |        | Sexual Assault w/Object | 0            | 0         | 0     | 0        |
| 100,000 population                         | 5575.6 | Forcible Fondling       | 6            | 1         | 1     | 0        |
|                                            |        | Incest                  | 0            | 0         | 0     | 0        |
|                                            |        | Statutory Rape          | 2            | 1         | 1     | 0        |
|                                            |        | Stolen Property         | 3            | 2         | 2     | 0        |
|                                            |        | Weapon Law Violation    | 4            | 2         | 0     | 0        |
|                                            |        | Total Group "A"         | 482          | 229       | 173   | 2        |

#### Total Offenses - 5 year trend

Total Arrests - 5 year trend

Agency/County Information

|                           | Arrests |          |  |
|---------------------------|---------|----------|--|
| Group "B" Arrests         | Adult   | Juvenile |  |
| Bad Checks                | 1       | 0        |  |
| Curfew/Vagrancy           | 0       | 0        |  |
| Disorderly Conduct        | 15      | 0        |  |
| DUI                       | 79      | 3        |  |
| Drunkenness               | 3       | 0        |  |
| Family Offense-nonviolent | 0       | 0        |  |
| Liquor Law Violation      | 48      | 28       |  |
| Peeping Tom               | 0       | 0        |  |
| Runaways                  | 0       | 1        |  |
| Trespass                  | 8       | 0        |  |
| All Other Offenses        | 50      | 6        |  |
| Total Group "B"           | 204     | 38       |  |