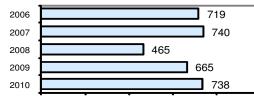

Population: 12,507

| SHOSHON                                     | FCO              | UNTY TOTA               | T          | Cou       | unt <i>r</i> S | Shoshone |
|---------------------------------------------|------------------|-------------------------|------------|-----------|----------------|----------|
|                                             | Offenses         |                         |            | -         |                |          |
|                                             |                  | 0                       |            |           |                | ests     |
|                                             |                  | Group "A" Offenses      | # Reported | # Cleared | Adult          | Juvenile |
|                                             |                  | Murder                  | 0          | 0         | 0              | 0        |
| Offense Overview                            |                  | Negligent Manslaughter  | 0          | 0         | 0              | 0        |
| <ul> <li>Offense total</li> </ul>           | 738              | Forcible Rape           | 10         | 5         | 3              | 0        |
| <ul> <li>% change from 2009</li> </ul>      | 11.0             | Robbery                 | 0          | 0         | 0              | 0        |
| <ul> <li># of cleared offenses</li> </ul>   | 339              | Aggravated Assault      | 35         | 21        | 11             | 0        |
| <ul> <li>Percent cleared</li> </ul>         | 45.9             | Burglary                | 83         | 22        | 46             | 2        |
|                                             |                  | Larceny                 | 179        | 31        | 18             | 5        |
| <ul> <li>Group "A" Crime Rate</li> </ul>    |                  | Motor Vehicle Theft     | 15         | 5         | 3              | 0        |
| per 100,000 population                      | 5900.7           | Arson                   | 1          | 1         | 0              | 0        |
|                                             |                  | Simple Assault          | 127        | 99        | 64             | 2        |
| <ul> <li>Summary based reporting</li> </ul> | ng               | Intimidation            | 18         | 13        | 6              | 0        |
| crime rate per 100,000                      | •                | Bribery                 | 0          | 0         | 0              | 0        |
| population is calculated                    |                  | Counterfeiting/Forgery  | 5          | 1         | 1              | 0        |
| for other state crime                       |                  | Vandalism               | 99         | 22        | 14             | 3        |
| comparisons only.                           | 2582.6           | Drug/Narcotics          | 63         | 56        | 50             | 0        |
| , ,                                         |                  | Drug Equipment          | 62         | 52        | 17             | 0        |
|                                             |                  | Embezzlement            | 0          | o         | 0              | 0        |
|                                             |                  | Extortion/Blackmail     | 0          | o         | 0              | 0        |
| Arrest Overview                             |                  | Fraud                   | 18         | 1         | 0              | 0        |
| Arrest total                                | 598              | Gambling                | 0          | 0         | 0              | 0        |
| <ul> <li>% change from 2009</li> </ul>      | 41.4             | Kidnapping              | 0          | 0         | 0              | 0        |
| Adult arrest total                          | 530              | Pornography             | 2          | ő         | Ő              | 0        |
| <ul> <li>Juvenile arrest total</li> </ul>   | 68               | Prostitution            | ō          | 0<br>0    | 0              | 0        |
|                                             | 00               | Forcible Sodomy         | Ő          | 0<br>0    | 0              | 0        |
| <ul> <li>Arrest Rate per</li> </ul>         |                  | Sexual Assault w/Object | -          | 0         | 0              | 0        |
| 100,000 population                          | 4781.3           | Forcible Fondling       | 11         | 4         | 4              | 0        |
|                                             | -+ <i>1</i> 01.0 | Incest                  | 0          | 4         | -<br>-<br>-    | 0        |
|                                             |                  | Statutory Rape          | 3          | 2         | 2              | 0        |
|                                             |                  | Stolen Property         | 3          | 2         | 2              | 0        |
|                                             |                  | Weapon Law Violation    | 3          | 2         | 2              | 0        |
|                                             |                  |                         | 4          | 2         | 0              | 0        |

#### Total Offenses - 5 year trend

Total Arrests - 5 year trend

Agency/County Information

|                           | Arrests |          |  |
|---------------------------|---------|----------|--|
| Group "B" Arrests         | Adult   | Juvenile |  |
| Bad Checks                | 1       | 0        |  |
| Curfew/Vagrancy           | 0       | 1        |  |
| Disorderly Conduct        | 24      | 0        |  |
| DUI                       | 98      | 3        |  |
| Drunkenness               | 6       | 1        |  |
| Family Offense-nonviolent | 0       | 1        |  |
| Liquor Law Violation      | 62      | 37       |  |
| Peeping Tom               | 0       | 0        |  |
| Runaways                  | 0       | 2        |  |
| Trespass                  | 13      | 3        |  |
| All Other Offenses        | 85      | 8        |  |
| Total Group "B"           | 289     | 56       |  |