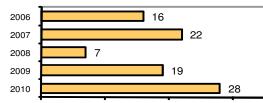

**PINEHURST POLICE DEPARTMENT** 

Population: 1,541 County: Shoshone

|                                            |        |                         |            | nses      |       | ests     |
|--------------------------------------------|--------|-------------------------|------------|-----------|-------|----------|
|                                            |        | Group "A" Offenses      | # Reported | # Cleared | Adult | Juvenile |
|                                            |        | Murder                  | 0          | 0         | 0     | 0        |
| Offense Overview                           |        | Negligent Manslaughter  | 0          | 0         | 0     | 0        |
| <ul> <li>Offense total</li> </ul>          | 34     | Forcible Rape           | 0          | 0         | 0     | 0        |
| <ul> <li>% change from 2009</li> </ul>     | -2.9   | Robbery                 | 0          | 0         | 0     | 0        |
| <ul> <li># of cleared offenses</li> </ul>  | 5      | Aggravated Assault      | 0          | 0         | 0     | 0        |
| <ul> <li>Percent cleared</li> </ul>        | 14.7   | Burglary                | 7          | 1         | 1     | 0        |
|                                            |        | Larceny                 | 14         | 1         | 1     | 0        |
| <ul> <li>Group "A" Crime Rate</li> </ul>   |        | Motor Vehicle Theft     | 2          | 1         | 0     | 0        |
| per 100,000 population                     | 2206.4 | Arson                   | 0          | 0         | 0     | 0        |
|                                            |        | Simple Assault          | 1          | 0         | 0     | 0        |
| <ul> <li>Summary based reportir</li> </ul> | ng     | Intimidation            | 0          | 0         | 0     | 0        |
| crime rate per 100,000                     |        | Bribery                 | 0          | 0         | 0     | 0        |
| population is calculated                   |        | Counterfeiting/Forgery  | 0          | 0         | 0     | 0        |
| for other state crime                      |        | Vandalism               | 8          | 1         | 0     | 0        |
| comparisons only.                          | 1492.5 | Drug/Narcotics          | 0          | 0         | 0     | 0        |
|                                            |        | Drug Equipment          | 1          | 1         | 1     | 0        |
|                                            |        | Embezzlement            | 0          | 0         | 0     | 0        |
|                                            |        | Extortion/Blackmail     | 0          | 0         | 0     | 0        |
| Arrest Overview                            |        | Fraud                   | 1          | 0         | 0     | 0        |
| <ul> <li>Arrest total</li> </ul>           | 6      | Gambling                | 0          | 0         | 0     | 0        |
| <ul> <li>% change from 2009</li> </ul>     | -53.8  | Kidnapping              | 0          | 0         | 0     | 0        |
| <ul> <li>Adult arrest total</li> </ul>     | 6      | Pornography             | 0          | 0         | 0     | 0        |
| <ul> <li>Juvenile arrest total</li> </ul>  | 0      | Prostitution            | 0          | 0         | 0     | 0        |
|                                            |        | Forcible Sodomy         | 0          | 0         | 0     | 0        |
| <ul> <li>Arrest Rate per</li> </ul>        |        | Sexual Assault w/Object | 0          | 0         | 0     | 0        |
| 100,000 population                         | 389.4  | Forcible Fondling       | 0          | 0         | 0     | 0        |
|                                            |        | Incest                  | 0          | 0         | 0     | 0        |
|                                            |        | Statutory Rape          | 0          | 0         | 0     | 0        |
|                                            |        | Stolen Property         | 0          | 0         | 0     | 0        |
|                                            |        | Weapon Law Violation    | 0          | 0         | 0     | 0        |
|                                            |        | Total Group "A"         | 34         | 5         | 3     | 0        |

### Total Offenses - 5 year trend

| 2006 | 53      |
|------|---------|
| 2007 | 32      |
| 2008 | 33      |
| 2009 | 35      |
| 2010 | 34      |
| •    | • • • • |

#### Total Arrests - 5 year trend

Agency/County Information

|                           | Arrests |          |  |
|---------------------------|---------|----------|--|
| Group "B" Arrests         | Adult   | Juvenile |  |
| Bad Checks                | 0       | 0        |  |
| Curfew/Vagrancy           | 0       | 0        |  |
| Disorderly Conduct        | 0       | 0        |  |
| DUI                       | 1       | 0        |  |
| Drunkenness               | 0       | 0        |  |
| Family Offense-nonviolent | 0       | 0        |  |
| Liquor Law Violation      | 1       | 0        |  |
| Peeping Tom               | 0       | 0        |  |
| Runaways                  | 0       | 0        |  |
| Trespass                  | 1       | 0        |  |
| All Other Offenses        | 0       | 0        |  |
| Total Group "B"           | 3       | 0        |  |