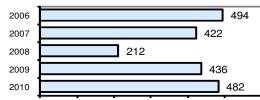

## SHOSHONE COUNTY SHERIFF

Population: 7,479 County: Shoshone

|                                            |        |                         | Offenses Arr |           |       | ests     |
|--------------------------------------------|--------|-------------------------|--------------|-----------|-------|----------|
|                                            |        | Group "A" Offenses      | # Reported   | # Cleared | Adult | Juvenile |
|                                            |        | Murder                  | 0            | 0         | 0     | 0        |
| Offense Overview                           |        | Negligent Manslaughter  | 0            | 0         | 0     | 0        |
| <ul> <li>Offense total</li> </ul>          | 482    | Forcible Rape           | 9            | 4         | 1     | 0        |
| <ul> <li>% change from 2009</li> </ul>     | 10.6   | Robbery                 | 0            | 0         | 0     | 0        |
| <ul> <li># of cleared offenses</li> </ul>  | 229    | Aggravated Assault      | 25           | 15        | 8     | 0        |
| <ul> <li>Percent cleared</li> </ul>        | 47.5   | Burglary                | 50           | 16        | 40    | 1        |
|                                            |        | Larceny                 | 111          | 20        | 13    | 0        |
| <ul> <li>Group "A" Crime Rate</li> </ul>   |        | Motor Vehicle Theft     | 9            | 4         | 3     | 0        |
| per 100,000 population                     | 6444.7 | Arson                   | 0            | 0         | 0     | 0        |
|                                            |        | Simple Assault          | 82           | 65        | 41    | 1        |
| <ul> <li>Summary based reportin</li> </ul> | g      | Intimidation            | 4            | 2         | 0     | 0        |
| crime rate per 100,000                     |        | Bribery                 | 0            | 0         | 0     | 0        |
| population is calculated                   |        | Counterfeiting/Forgery  | 5            | 1         | 1     | 0        |
| for other state crime                      |        | Vandalism               | 58           | 10        | 7     | 0        |
| comparisons only.                          | 2727.6 | Drug/Narcotics          | 50           | 44        | 43    | 0        |
|                                            |        | Drug Equipment          | 49           | 41        | 12    | 0        |
|                                            |        | Embezzlement            | 0            | 0         | 0     | 0        |
|                                            |        | Extortion/Blackmail     | 0            | 0         | 0     | 0        |
| Arrest Overview                            |        | Fraud                   | 13           | 1         | 0     | 0        |
| <ul> <li>Arrest total</li> </ul>           | 417    | Gambling                | 0            | 0         | 0     | 0        |
| <ul> <li>% change from 2009</li> </ul>     | 62.9   | Kidnapping              | 0            | 0         | 0     | 0        |
| <ul> <li>Adult arrest total</li> </ul>     | 377    | Pornography             | 2            | 0         | 0     | 0        |
| <ul> <li>Juvenile arrest total</li> </ul>  | 40     | Prostitution            | 0            | 0         | 0     | 0        |
|                                            |        | Forcible Sodomy         | 0            | 0         | 0     | 0        |
| <ul> <li>Arrest Rate per</li> </ul>        |        | Sexual Assault w/Object | 0            | 0         | 0     | 0        |
| 100,000 population                         | 5575.6 | Forcible Fondling       | 6            | 1         | 1     | 0        |
|                                            |        | Incest                  | 0            | 0         | 0     | 0        |
|                                            |        | Statutory Rape          | 2            | 1         | 1     | 0        |
|                                            |        | Stolen Property         | 3            | 2         | 2     | 0        |
|                                            |        | Weapon Law Violation    | 4            | 2         | 0     | 0        |
|                                            |        | Total Group "A"         | 482          | 229       | 173   | 2        |

#### Total Offenses - 5 year trend

Total Arrests - 5 year trend

Agency/County Information

|                           | Arrests |          |  |
|---------------------------|---------|----------|--|
| Group "B" Arrests         | Adult   | Juvenile |  |
| Bad Checks                | 1       | 0        |  |
| Curfew/Vagrancy           | 0       | 0        |  |
| Disorderly Conduct        | 15      | 0        |  |
| DUI                       | 79      | 3        |  |
| Drunkenness               | 3       | 0        |  |
| Family Offense-nonviolent | 0       | 0        |  |
| Liquor Law Violation      | 48      | 28       |  |
| Peeping Tom               | 0       | 0        |  |
| Runaways                  | 0       | 1        |  |
| Trespass                  | 8       | 0        |  |
| All Other Offenses        | 50      | 6        |  |
| Total Group "B"           | 204     | 38       |  |