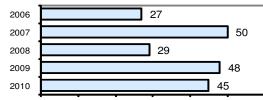

**OSBURN POLICE DEPARTMENT** 

Population: 1,341 County: Shoshone

|                                            |        |                         |            | nses      |       | ests     |
|--------------------------------------------|--------|-------------------------|------------|-----------|-------|----------|
|                                            |        | Group "A" Offenses      | # Reported | # Cleared | Adult | Juvenile |
|                                            |        | Murder                  | 0          | 0         | 0     | 0        |
| Offense Overview                           |        | Negligent Manslaughter  | 0          | 0         | 0     | 0        |
| <ul> <li>Offense total</li> </ul>          | 45     | Forcible Rape           | 0          | 0         | 0     | 0        |
| <ul> <li>% change from 2009</li> </ul>     | -6.3   | Robbery                 | 0          | 0         | 0     | 0        |
| <ul> <li># of cleared offenses</li> </ul>  | 20     | Aggravated Assault      | 2          | 0         | 0     | 0        |
| <ul> <li>Percent cleared</li> </ul>        | 44.4   | Burglary                | 7          | 3         | 4     | 0        |
|                                            |        | Larceny                 | 11         | 4         | 0     | 2        |
| <ul> <li>Group "A" Crime Rate</li> </ul>   |        | Motor Vehicle Theft     | 0          | 0         | 0     | 0        |
| per 100,000 population                     | 3355.7 | Arson                   | 0          | 0         | 0     | 0        |
|                                            |        | Simple Assault          | 6          | 2         | 2     | 0        |
| <ul> <li>Summary based reportin</li> </ul> | g      | Intimidation            | 8          | 5         | 1     | 0        |
| crime rate per 100,000                     |        | Bribery                 | 0          | 0         | 0     | 0        |
| population is calculated                   |        | Counterfeiting/Forgery  | 0          | 0         | 0     | 0        |
| for other state crime                      |        | Vandalism               | 8          | 4         | 2     | 2        |
| comparisons only.                          | 1491.4 | Drug/Narcotics          | 0          | 0         | 0     | 0        |
|                                            |        | Drug Equipment          | 2          | 2         | 1     | 0        |
|                                            |        | Embezzlement            | 0          | 0         | 0     | 0        |
|                                            |        | Extortion/Blackmail     | 0          | 0         | 0     | 0        |
| Arrest Overview                            |        | Fraud                   | 1          | 0         | 0     | 0        |
| <ul> <li>Arrest total</li> </ul>           | 28     | Gambling                | 0          | 0         | 0     | 0        |
| <ul> <li>% change from 2009</li> </ul>     | 47.4   | Kidnapping              | 0          | 0         | 0     | 0        |
| <ul> <li>Adult arrest total</li> </ul>     | 22     | Pornography             | 0          | 0         | 0     | 0        |
| <ul> <li>Juvenile arrest total</li> </ul>  | 6      | Prostitution            | 0          | 0         | 0     | 0        |
|                                            |        | Forcible Sodomy         | 0          | 0         | 0     | 0        |
| <ul> <li>Arrest Rate per</li> </ul>        |        | Sexual Assault w/Object | 0          | 0         | 0     | 0        |
| 100,000 population                         | 2088.0 | Forcible Fondling       | 0          | 0         | 0     | 0        |
|                                            |        | Incest                  | 0          | 0         | 0     | 0        |
|                                            |        | Statutory Rape          | 0          | 0         | 0     | 0        |
|                                            |        | Stolen Property         | 0          | 0         | 0     | 0        |
|                                            |        | Weapon Law Violation    | 0          | 0         | 0     | 0        |
|                                            |        | Total Group "A"         | 45         | 20        | 10    | 4        |

#### Total Offenses - 5 year trend

Total Arrests - 5 year trend

Agency/County Information

|                           | Arrests |          |  |
|---------------------------|---------|----------|--|
| Group "B" Arrests         | Adult   | Juvenile |  |
| Bad Checks                | 0       | 0        |  |
| Curfew/Vagrancy           | 0       | 0        |  |
| Disorderly Conduct        | 0       | 0        |  |
| DUI                       | 3       | 0        |  |
| Drunkenness               | 0       | 0        |  |
| Family Offense-nonviolent | 0       | 0        |  |
| Liquor Law Violation      | 6       | 0        |  |
| Peeping Tom               | 0       | 0        |  |
| Runaways                  | 0       | 0        |  |
| Trespass                  | 0       | 0        |  |
| All Other Offenses        | 3       | 2        |  |
| Total Group "B"           | 12      | 2        |  |