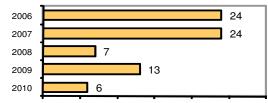

**PINEHURST POLICE DEPARTMENT** 

Population: 1,541 County: Shoshone

|                                            |        |                         |            | nses      |       | ests     |
|--------------------------------------------|--------|-------------------------|------------|-----------|-------|----------|
|                                            |        | Group "A" Offenses      | # Reported | # Cleared | Adult | Juvenile |
|                                            |        | Murder                  | 0          | 0         | 0     | 0        |
| Offense Overview                           |        | Negligent Manslaughter  | 0          | 0         | 0     | 0        |
| <ul> <li>Offense total</li> </ul>          | 34     | Forcible Rape           | 0          | 0         | 0     | 0        |
| <ul> <li>% change from 2009</li> </ul>     | -2.9   | Robbery                 | 0          | 0         | 0     | 0        |
| <ul> <li># of cleared offenses</li> </ul>  | 5      | Aggravated Assault      | 0          | 0         | 0     | 0        |
| <ul> <li>Percent cleared</li> </ul>        | 14.7   | Burglary                | 7          | 1         | 1     | 0        |
|                                            |        | Larceny                 | 14         | 1         | 1     | 0        |
| <ul> <li>Group "A" Crime Rate</li> </ul>   |        | Motor Vehicle Theft     | 2          | 1         | 0     | 0        |
| per 100,000 population                     | 2206.4 | Arson                   | 0          | 0         | 0     | 0        |
|                                            |        | Simple Assault          | 1          | 0         | 0     | 0        |
| <ul> <li>Summary based reportir</li> </ul> | ng     | Intimidation            | 0          | 0         | 0     | 0        |
| crime rate per 100,000                     |        | Bribery                 | 0          | 0         | 0     | 0        |
| population is calculated                   |        | Counterfeiting/Forgery  | 0          | 0         | 0     | 0        |
| for other state crime                      |        | Vandalism               | 8          | 1         | 0     | 0        |
| comparisons only.                          | 1492.5 | Drug/Narcotics          | 0          | 0         | 0     | 0        |
|                                            |        | Drug Equipment          | 1          | 1         | 1     | 0        |
|                                            |        | Embezzlement            | 0          | 0         | 0     | 0        |
|                                            |        | Extortion/Blackmail     | 0          | 0         | 0     | 0        |
| Arrest Overview                            |        | Fraud                   | 1          | 0         | 0     | 0        |
| <ul> <li>Arrest total</li> </ul>           | 6      | Gambling                | 0          | 0         | 0     | 0        |
| <ul> <li>% change from 2009</li> </ul>     | -53.8  | Kidnapping              | 0          | 0         | 0     | 0        |
| <ul> <li>Adult arrest total</li> </ul>     | 6      | Pornography             | 0          | 0         | 0     | 0        |
| <ul> <li>Juvenile arrest total</li> </ul>  | 0      | Prostitution            | 0          | 0         | 0     | 0        |
|                                            |        | Forcible Sodomy         | 0          | 0         | 0     | 0        |
| <ul> <li>Arrest Rate per</li> </ul>        |        | Sexual Assault w/Object | 0          | 0         | 0     | 0        |
| 100,000 population                         | 389.4  | Forcible Fondling       | 0          | 0         | 0     | 0        |
|                                            |        | Incest                  | 0          | 0         | 0     | 0        |
|                                            |        | Statutory Rape          | 0          | 0         | 0     | 0        |
|                                            |        | Stolen Property         | 0          | 0         | 0     | 0        |
|                                            |        | Weapon Law Violation    | 0          | 0         | 0     | 0        |
|                                            |        | Total Group "A"         | 34         | 5         | 3     | 0        |

### Total Offenses - 5 year trend

| 2006 | 53      |
|------|---------|
| 2007 | 32      |
| 2008 | 33      |
| 2009 | 35      |
| 2010 | 34      |
| •    | • • • • |