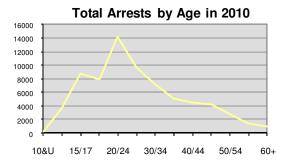

34.9% of the weapons in arrestees possession when apprehended were firearms; 13.0% of those firearms were automatic.

31.4% of total arrestees were between 18 and 24 years of age.

10.6% decrease in violent crime arrests.