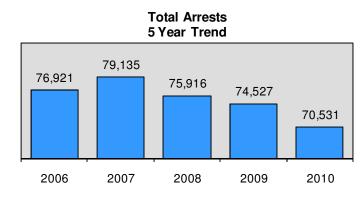

#### Total Arrests

| Reported Arrests  | 70,531 |
|-------------------|--------|
| Change from 2009  | -5.4%  |
| Rate per 100,000* | 4537.9 |
|                   |        |

The term "arrest" is defined as a physical arrest, citation or served summons. This data represents the number of persons arrested, not on charges lodged; therefore, each reporting jurisdiction submits one set of arrest data for each person per single apprehension. One set of arrest data will clear single or multiple offenses in the same incident and/or multiple incidents. Arrests on warrants issued by another jurisdiction are reported by the originating agency, not the arresting agency.