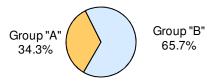

All persons arrested for the commission of a Group "A" or Group "B" crime are included in this count. Group "B" crime, which is only reported on the arrest level, encompasses offenses which are not under the Group "A" category. Excluded from this count are any traffic related arrests, with the exception of DUI, Hit and Run (of a person), and Vehicular Manslaughter.

### Group "A" Arrests

|                               | 2010      | % Adult | % Juvenile | Rate per 100,000 | 2009      | Percent |
|-------------------------------|-----------|---------|------------|------------------|-----------|---------|
| Group "A" Arrests             | Reporting | Arrests | Arrests    | Population*      | Reporting | Change  |
| Murder                        | 14        | 100.0%  | 0.0%       | 0.9              | 16        | -12.5%  |
| Negligent Manslaughter        | 2         | 100.0%  | 0.0%       | 0.1              | 4         | -50.0%  |
| Forcible Sex Offenses:        |           |         |            |                  |           |         |
| Forcible Rape                 | 114       | 80.7%   | 19.3%      | 7.3              | 121       | -5.8%   |
| Forcible Sodomy               | 12        | 50.0%   | 50.0%      | 0.8              | 30        | -60.0%  |
| Sexual Assault with Object    | 14        | 57.1%   | 42.9%      | 0.9              | 16        | -12.5%  |
| Forcible Fondling             | 236       | 63.1%   | 36.9%      | 15.2             | 229       | 3.1%    |
| Aggravated Assault            | 1,178     | 88.9%   | 11.1%      | 75.8             | 1,319     | -10.7%  |
| Simple Assault                | 5,608     | 80.3%   | 19.7%      | 360.8            | 5,680     | -1.3%   |
| Intimidation                  | 304       | 86.8%   | 13.2%      | 19.6             | 290       | 4.8%    |
| Kidnapping/Abduction          | 42        | 97.6%   | 2.4%       | 2.7              | 42        | 0.0%    |
| Nonforcible Sex Offenses:     |           |         |            | 0.0              |           |         |
| Incest                        | 3         | 100.0%  | 0.0%       | 0.2              | 6         | -50.0%  |
| Statutory Rape                | 52        | 100.0%  | 0.0%       | 3.3              | 56        | -7.1%   |
| Crimes Against Persons Total  | 7,579     | 81.6%   | 18.4%      | 487.6            | 7,809     | -2.9%   |
| Crimes Against Property:      |           |         |            |                  |           |         |
| Robbery                       | 107       | 83.2%   | 16.8%      | 6.9              | 123       | -13.0%  |
| Burglary/Breaking & Entering  | 1,045     | 65.3%   | 34.7%      | 67.2             | 1,040     | 0.5%    |
| Larceny/Theft Offenses        | 5,711     | 62.0%   | 38.0%      | 367.4            | 6,071     | -5.9%   |
| Motor Vehicle Theft           | 195       | 62.6%   | 37.4%      | 12.5             | 195       | 0.0%    |
| Arson                         | 54        | 22.2%   | 77.8%      | 3.5              | 80        | -32.5%  |
| Destruction of Property       | 1,178     | 56.5%   | 43.5%      | 75.8             | 1,306     | -9.8%   |
| Counterfeiting/Forgery        | 227       | 96.0%   | 4.0%       | 14.6             | 189       | 20.1%   |
| Fraud Offenses                | 293       | 92.5%   | 7.5%       | 18.9             | 312       | -6.1%   |
| Embezzlement                  | 70        | 97.1%   | 2.9%       | 4.5              | 88        | -20.5%  |
| Extortion/Blackmail           | 7         | 42.9%   | 57.1%      | 0.5              | 6         | 16.7%   |
| Bribery                       | 1         | 100.0%  | 0.0%       | 0.1              | 2         | -50.0%  |
| Stolen Property Offenses      | 242       | 79.8%   | 20.2%      | 15.6             | 177       | 36.7%   |
| Crimes Against Property Total | 9,130     | 64.2%   | 35.8%      | 587.4            | 9,589     | -4.8%   |
| Crimes Against Society:       |           |         |            |                  |           |         |
| Drug/Narcotic Violations      | 6,570     | 96.1%   | 13.9%      | 422.7            | 5,857     | 12.2%   |
| Drug Equipment Violations     | 2,084     | 83.6%   | 16.4%      | 134.1            | 1,989     | 4.8%    |
| Gambling Offenses             | 2,004     | 0.0%    | 0.0%       | 0.0              | 1,505     | 0.0%    |
| Pornography/Obscene Material  | 37        | 54.1%   | 45.9%      | 2.4              | 32        | 15.6%   |
| Prostitution Offenses         | 14        | 100.0%  | 0.0%       | 0.9              | 5         | 180.0%  |
| Weapon Law Violations         | 518       | 73.0%   | 27.0%      | 33.3             | 555       | -6.7%   |
| Crimes Against Society Total  | 9,223     | 84.7%   | 15.3%      | 593.4            | 8,438     | 9.3%    |
| Total Group "A" Arrests       | 25.932    | 76.6%   | 23.4%      | 1668.5           | 25,836    | 0.4%    |
| TOTAL GLOUP A AITESIS         | 20,932    | 10.0%   | 23.4%      | 1008.5           | 20,030    | 0.4%    |

### Group "B" Arrests

|                            | 2010      | % Adult | % Juvenile | Rate per 100,000 | 2009      | Percent |
|----------------------------|-----------|---------|------------|------------------|-----------|---------|
| Group "B" Arrests          | Reporting | Arrests | Arrests    | Population*      | Reporting | Change  |
| Bad Checks                 | 177       | 99.4%   | 0.6%       | 11.4             | 179       | -1.1%   |
| Curfew/Loitering/Vagrancy  | 485       | 2.3%    | 97.7%      | 31.2             | 542       | -10.5%  |
| Disorderly Conduct         | 2,659     | 78.1%   | 21.9%      | 171.1            | 2,705     | -1.7%   |
| DUI                        | 10,726    | 98.8%   | 1.2%       | 690.1            | 12,327    | -13.0%  |
| Drunkenness                | 305       | 94.8%   | 5.2%       | 19.6             | 351       | -13.1%  |
| Nonviolent Family Offenses | 800       | 98.4%   | 1.6%       | 51.5             | 792       | 1.0%    |
| Liquor Law Violations      | 5,140     | 74.9%   | 25.1%      | 330.7            | 6,531     | -21.3%  |
| Peeping Tom                | 9         | 88.9%   | 11.1%      | 0.6              | 13        | -30.8%  |
| Runaway                    | 1,227     | 0.0%    | 100.0%     | 78.9             | 1,442     | -14.9%  |
| Trespass of Real Property  | 798       | 81.8%   | 18.2%      | 51.3             | 699       | 14.2%   |
| All Other Offenses         | 22,273    | 88.4%   | 11.6%      | 1433.0           | 23,110    | -3.6%   |
| Total Group "B" Arrests    | 44,599    | 85.5%   | 14.5%      | 2869.5           | 48,691    | -8.4%   |