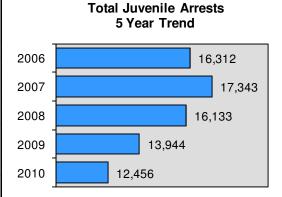

#### **Total Juvenile Arrests**

Reported Juvenile Arrests 12,546 Change from 2009 -10.0%

Under the UCR guidelines, a juvenile is counted as "arrested" when the circumstances are such that if the juvenile were an adult, an arrest would have been reported. Any situation involving a juvenile, in lieu of an actual arrest, is summoned, cited, or notified to appear before a juvenile court or similar authority for a violation of the law, is reported as an arrest.