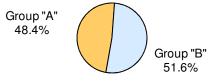

All persons arrested for the commission of a Group "A" or Group "B" crime are included in this count. Group "B" crime, which is only reported on the arrest level, encompasses offenses which are not under the Group "A" category. Excluded from this count are any traffic related arrests, with the exception of DUI, Hit and Run (of a person), and Vehicular Manslaughter.