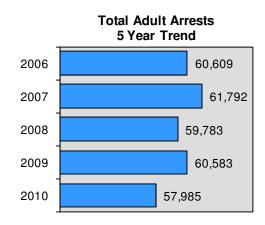

nduct           | 1,564  | 512    |
| DUI                          | 7,821  | 2,773  |
| Drunkenness                  | 240    | 49     |
| Nonviolent Family Offenses   | 513    | 274    |
| Liquor Law Violations        | 2,862  | 986    |
| Peeping Tom                  | 8      | 0      |
| Runaway                      | N/A    | N/A    |
| Trespass of Real Property    | 528    | 125    |
| All Other Offenses           | 14,721 | 4,961  |
| Total                        | 42,662 | 15,323 |

#### **Total Adult Arrests**

Reported Adult Arrests57,985Change from 2009-4.3%

#### Adult Arrests by Category



87.9% of violent crime arrests were adults.

12.8% decrease in adult DUI arrests.

86.1% of drug/narcotic arrests were adults.

38.2% of adult arrests were between 18 and 24 years of age.



Statewide Arrest Profile

page 61

## Adult Arrests by Age

| Offenses                   | 18/19 | 20/24  | 25/29 | 30/34 | 35/39 | 40/44 | 45/49 | 50/54 | 55/59 | 60+ | unk. | Total  |
|----------------------------|-------|--------|-------|-------|-------|-------|-------|-------|-------|-----|------|--------|
| Murder                     | 1     | 1      | 2     | 4     | 1     | 1     | 1     | 2     | 1     | 0   | 0    | 14     |
| Negligent Manslaughter     | 0     | 0      | 1     | 0     | 0     | 0     | 0     | 0     | 1     | 0   | 0    | 2      |
| Forcible Rape              | 19    | 31     | 12    | 11    | 8     | 1     | 7     | 3     | 0     | 0   | 0    | 92     |
| Robbery                    | 14    | 27     | 21    | 11    | 4     | 4     | 5     | 2     | 1     | 0