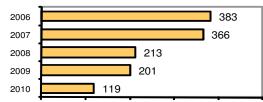

## Total Offenses - 5 year trend

Total Arrests - 5 year trend

Agency/County Information

|                           | Ar    | rests    |  |
|---------------------------|-------|----------|--|
| Group "B" Arrests         | Adult | Juvenile |  |
| Bad Checks                | 0     | 0        |  |
| Curfew/Vagrancy           | 0     | 0        |  |
| Disorderly Conduct        | 0     | 0        |  |
| DUI                       | 32    | 0        |  |
| Drunkenness               | 0     | 0        |  |
| Family Offense-nonviolent | 2     | 0        |  |
| Liquor Law Violation      | 1     | 3        |  |
| Peeping Tom               | 0     | 0        |  |
| Runaways                  | 0     | 0        |  |
| Trespass                  | 0     | 0        |  |
| All Other Offenses        | 54    | 4        |  |
| Total Group "B"           | 89    | 7        |  |