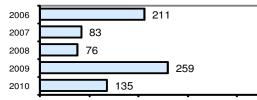

## Total Offenses - 5 year trend

Total Arrests - 5 year trend

Agency/County Information

|                           | Ar    | rests    |  |
|---------------------------|-------|----------|--|
| Group "B" Arrests         | Adult | Juvenile |  |
| Bad Checks                | 0     | 0        |  |
| Curfew/Vagrancy           | 0     | 0        |  |
| Disorderly Conduct        | 0     | 0        |  |
| DUI                       | 32    | 0        |  |
| Drunkenness               | 0     | 0        |  |
| Family Offense-nonviolent | 2     | 0        |  |
| Liquor Law Violation      | 1     | 3        |  |
| Peeping Tom               | 0     | 0        |  |
| Runaways                  | 0     | 0        |  |
| Trespass                  | 0     | 0        |  |
| All Other Offenses        | 54    | 4        |  |
| Total Group "B"           | 89    | 7        |  |