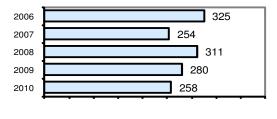

### Total Offenses - 5 year trend

#### 2006 2007 2008 2009 2009 166 2010 181

|                           | Arrests |          |
|---------------------------|---------|----------|
| Group "B" Arrests         | Adult   | Juvenile |
| Bad Checks                | 2       | 0        |
| Curfew/Vagrancy           | 0       | 0        |
| Disorderly Conduct        | 1       | 0        |
| DUI                       | 7       | 1        |
| Drunkenness               | 1       | 0        |
| Family Offense-nonviolent | 0       | 0        |
| Liquor Law Violation      | 5       | 5        |
| Peeping Tom               | 0       | 0        |
| Runaways                  | 0       | 11       |
| Trespass                  | 1       | 0        |
| All Other Offenses        | 57      | 12       |
| Total Group "B"           | 74      | 29       |