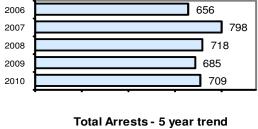

### Offense Overview

| <ul> <li>Offense total</li> </ul>       | 709  |
|-----------------------------------------|------|
| <ul><li>% change from 2009</li></ul>    | 3.5  |
| <ul><li># of cleared offenses</li></ul> | 376  |
| <ul> <li>Percent cleared</li> </ul>     | 53.0 |

### Total Offenses - 5 year trend

|      | Total Allests o year trend |
|------|----------------------------|
| 2006 | 465                        |
| 2007 | 546                        |
| 2008 | 550                        |
| 2009 | 517                        |
| 2010 | 526                        |