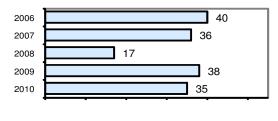

### Total Offenses - 5 year trend

|                           | Arrests |          |  |
|---------------------------|---------|----------|--|
| Group "B" Arrests         | Adult   | Juvenile |  |
| Bad Checks                | 0       | 0        |  |
| Curfew/Vagrancy           | 0       | 1        |  |
| Disorderly Conduct        | 0       | 0        |  |
| DUI                       | 7       | 0        |  |
| Drunkenness               | 1       | 0        |  |
| Family Offense-nonviolent | 2       | 0        |  |
| Liquor Law Violation      | 9       | 2        |  |
| Peeping Tom               | 0       | 0        |  |
| Runaways                  | 0       | 0        |  |
| Trespass                  | 0       | 0        |  |
| All Other Offenses        | 8       | 6        |  |
| Total Group "B"           | 27      | 9        |  |