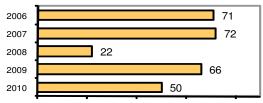

### Total Offenses - 5 year trend

|                           | Arrests |          |  |
|---------------------------|---------|----------|--|
| Group "B" Arrests         | Adult   | Juvenile |  |
| Bad Checks                | 0       | 0        |  |
| Curfew/Vagrancy           | 0       | 0        |  |
| Disorderly Conduct        | 4       | 1        |  |
| DUI                       | 36      | 0        |  |
| Drunkenness               | 0       | 0        |  |
| Family Offense-nonviolent | 0       | 0        |  |
| Liquor Law Violation      | 6       | 1        |  |
| Peeping Tom               | 0       | 0        |  |
| Runaways                  | 0       | 1        |  |
| Trespass                  | 1       | 0        |  |
| All Other Offenses        | 125     | 17       |  |
| Total Group "B"           | 172     | 20       |  |