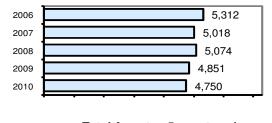

## TWIN FALLS COUNTY TOTAL

Population: 76,178 County: Twin Falls

| _ |      |     | _        |    |     |             |
|---|------|-----|----------|----|-----|-------------|
| O | ttor | ıse | $\alpha$ | ıa | rvi | <b>1A</b> / |
|   |      |     |          |    |     |             |

| Offense total                       | 4,750 |
|-------------------------------------|-------|
| • % change from 2009                | -2.1  |
| • # of cleared offenses             | 2,228 |
| <ul> <li>Percent cleared</li> </ul> | 46.9  |