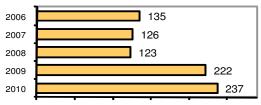

### Total Offenses - 5 year trend

#### 2006 2007 2008 2009 2009 166 2010 181

|                           | Arrests |          |
|---------------------------|---------|----------|
| Group "B" Arrests         | Adult   | Juvenile |
| Bad Checks                | 2       | 0        |
| Curfew/Vagrancy           | 0       | 0        |
| Disorderly Conduct        | 1       | 0        |
| DUI                       | 7       | 1        |
| Drunkenness               | 1       | 0        |
| Family Offense-nonviolent | 0       | 0        |
| Liquor Law Violation      | 5       | 5        |
| Peeping Tom               | 0       | 0        |
| Runaways                  | 0       | 11       |
| Trespass                  | 1       | 0        |
| All Other Offenses        | 57      | 12       |
| Total Group "B"           | 74      | 29       |