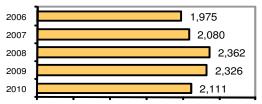

| Offense total                       | 4,750 |
|-------------------------------------|-------|
| • % change from 2009                | -2.1  |
| • # of cleared offenses             | 2,228 |
| <ul> <li>Percent cleared</li> </ul> | 46.9  |