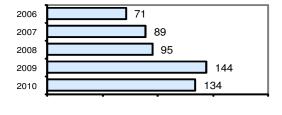

### Offense Overview

| <ul> <li>Offense total</li> </ul>       | 134  |
|-----------------------------------------|------|
| <ul><li>% change from 2009</li></ul>    | -6.9 |
| <ul><li># of cleared offenses</li></ul> | 74   |
| <ul> <li>Percent cleared</li> </ul>     | 55.2 |