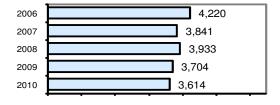

### Offense Overview

Offense total 3,614
% change from 2009 -2.4
# of cleared offenses 1,657
Percent cleared 45.8

Group "A" Crime Rate per 100,000 population 8320.7

 Summary based reporting crime rate per 100,000 population is calculated for other state crime comparisons only.