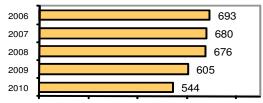

### **Arrest Overview**

| <ul> <li>Arrest total</li> </ul>          | 544   |
|-------------------------------------------|-------|
| <ul><li>% change from 2009</li></ul>      | -10.1 |
| <ul> <li>Adult arrest total</li> </ul>    | 508   |
| <ul> <li>Juvenile arrest total</li> </ul> | 36    |

### Total Arrests - 5 year trend

|                           | Arrests |          |  |
|---------------------------|---------|----------|--|
| Group "B" Arrests         | Adult   | Juvenile |  |
| Bad Checks                | 2       | 0        |  |
| Curfew/Vagrancy           | 0       | 0        |  |
| Disorderly Conduct        | 1       | 0        |  |
| DUI                       | 94      | 1        |  |
| Drunkenness               | 2       | 0        |  |
| Family Offense-nonviolent | 0       | 0        |  |
| Liquor Law Violation      | 43      | 19       |  |
| Peeping Tom               | 0       | 0        |  |
| Runaways                  | 0       | 0        |  |
| Trespass                  | 6       | 0        |  |
| All Other Offenses        | 261     | 7        |  |
| Total Group "B"           | 409     | 27       |  |