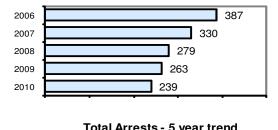

## Total Offenses - 5 year trend

|      | Total Arrests - 5 year trend |  |  |
|------|------------------------------|--|--|
| 2006 | 440                          |  |  |
| 2007 | 372                          |  |  |
| 2008 | 400                          |  |  |
| 2009 | 324                          |  |  |
| 2010 | 324                          |  |  |