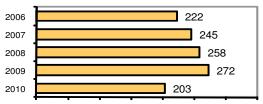

### Total Arrests - 5 year trend

|                           | Arrests |          |
|---------------------------|---------|----------|
| Group "B" Arrests         | Adult   | Juvenile |
| Bad Checks                | 0       | 0        |
| Curfew/Vagrancy           | 0       | 0        |
| Disorderly Conduct        | 0       | 0        |
| DUI                       | 52      | 0        |
| Drunkenness               | 0       | 0        |
| Family Offense-nonviolent | 0       | 0        |
| Liquor Law Violation      | 17      | 6        |
| Peeping Tom               | 0       | 0        |
| Runaways                  | 0       | 0        |
| Trespass                  | 2       | 0        |
| All Other Offenses        | 67      | 6        |
| Total Group "B"           | 138     | 12       |