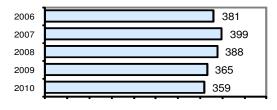

0          | 0         | 0     | 0        |
| Pornography             | 0          | 0         | 0     | 0        |
| Prostitution            | 0          | 0         | 0     | 0        |
| Forcible Sodomy         | 0          | 0         | 0     | 0        |
| Sexual Assault w/Object | 0          | 0         | 0     | 0        |
| Forcible Fondling       | 3          | 2         | 1     | 0        |
| Incest                  | 0          | 0         | 0     | 0        |
| Statutory Rape          | 0          | 0         | 0     | 0        |
| Stolen Property         | 1          | 0         | 0     | 0        |
| Weapon Law Violation    | 4          | 2         | 1     | 0        |
| Total Group "A"         | 359        | 134       | 47    | 6        |

## Total Offenses - 5 year trend



### Total Arrests - 5 year trend



|                           | Arrests |          |
|---------------------------|---------|----------|
| Group "B" Arrests         | Adult   | Juvenile |
| Bad Checks                | 0       | 0        |
| Curfew/Vagrancy           | 0       | 0        |
| Disorderly Conduct        | 0       | 0        |
| DUI                       | 52      | 0        |
| Drunkenness               | 0       | 0        |
| Family Offense-nonviolent | 0       | 0        |
| Liquor Law Violation      | 17      | 6        |
| Peeping Tom               | 0       | 0        |
| Runaways                  | 0       | 0        |
| Trespass                  | 2       | 0        |
| All Other Offenses        | 67      | 6        |
| Total Group "B"           | 138     | 12