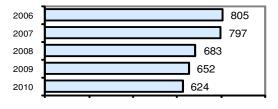

### Offense Overview

| Offense total                        | 624  |
|--------------------------------------|------|
| <ul><li>% change from 2009</li></ul> | -4.3 |
| • # of cleared offenses              | 231  |
| <ul> <li>Percent cleared</li> </ul>  | 37.0 |

## Total Offenses - 5 year trend