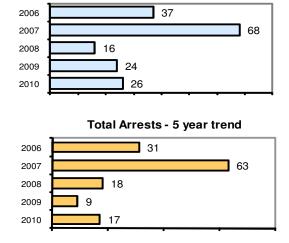

## Total Offenses - 5 year trend

|                           | Arrests |          |
|---------------------------|---------|----------|
| Group "B" Arrests         | Adult   | Juvenile |
| Bad Checks                | 0       | 0        |
| Curfew/Vagrancy           | 0       | 0        |
| Disorderly Conduct        | 1       | 0        |
| DUI                       | 3       | 0        |
| Drunkenness               | 0       | 0        |
| Family Offense-nonviolent | 0       | 0        |
| Liquor Law Violation      | 0       | 0        |
| Peeping Tom               | 0       | 0        |
| Runaways                  | 0       | 0        |
| Trespass                  | 0       | 0        |
| All Other Offenses        | 0       | 0        |
| Total Group "B"           | 4       | 0        |