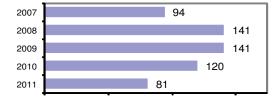

## Total Offenses - 5 year trend

#### Offense Overview

| • Offense total                         | 81    |
|-----------------------------------------|-------|
| <ul><li>% change from 2010</li></ul>    | -32.5 |
| <ul><li># of cleared offenses</li></ul> | 24    |
| <ul> <li>Percent cleared</li> </ul>     | 29.6  |