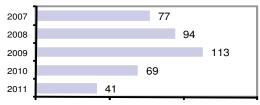

### Total Arrests - 5 year trend

|                           | Arrests |          |  |
|---------------------------|---------|----------|--|
| Group "B" Arrests         | Adult   | Juvenile |  |
| Bad Checks                | 0       | 0        |  |
| Curfew/Vagrancy           | 0       | 0        |  |
| Disorderly Conduct        | 3       | 1        |  |
| DUI                       | 7       | 0        |  |
| Drunkenness               | 0       | 0        |  |
| Family Offense-nonviolent | 0       | 0        |  |
| Liquor Law Violation      | 3       | 0        |  |
| Peeping Tom               | 0       | 0        |  |
| Runaways                  | 0       | 0        |  |
| Trespass                  | 1       | 0        |  |
| All Other Offenses        | 4       | 0        |  |
| Total Group "B"           | 18      | 1        |  |

#### **Arrest Overview**

| <ul> <li>Arrest total</li> </ul>          | 41    |
|-------------------------------------------|-------|
| <ul><li>% change from 2010</li></ul>      | -40.6 |
| <ul> <li>Adult arrest total</li> </ul>    | 35    |
| <ul> <li>Juvenile arrest total</li> </ul> | 6     |
|                                           |       |