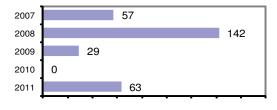

### Total Offenses - 5 year trend

| Total Arrests - 5 year trend |    |     |  |  |
|------------------------------|----|-----|--|--|
| 2007                         |    | 111 |  |  |
| 2008                         |    | 125 |  |  |
| 2009                         | 73 |     |  |  |
| 2010                         | 0  |     |  |  |
| 2011                         | 84 |     |  |  |