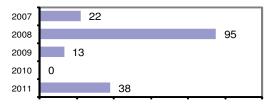

### Total Offenses - 5 year trend

### Total Arrests - 5 year trend

|                           | Arrests |          |  |
|---------------------------|---------|----------|--|
| Group "B" Arrests         | Adult   | Juvenile |  |
| Bad Checks                | 0       | 0        |  |
| Curfew/Vagrancy           | 0       | 0        |  |
| Disorderly Conduct        | 3       | 0        |  |
| DUI                       | 6       | 0        |  |
| Drunkenness               | 0       | 0        |  |
| Family Offense-nonviolent | 0       | 0        |  |
| Liquor Law Violation      | 5       | 4        |  |
| Peeping Tom               | 0       | 0        |  |
| Runaways                  | 0       | 0        |  |
| Trespass                  | 2       | 0        |  |
| All Other Offenses        | 23      | 1        |  |
| Total Group "B"           | 39      | 5        |  |