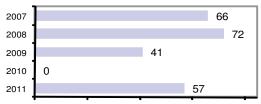

### Total Offenses - 5 year trend

| Total Arrests - 5 year trend |    |     |  |  |
|------------------------------|----|-----|--|--|
| 2007                         |    | 111 |  |  |
| 2008                         |    | 125 |  |  |
| 2009                         | 73 |     |  |  |
| 2010                         | 0  |     |  |  |
| 2011                         | 84 |     |  |  |