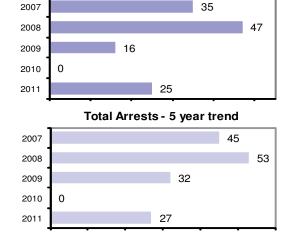

### Total Offenses - 5 year trend

|                           | Arrests |          |
|---------------------------|---------|----------|
| Group "B" Arrests         | Adult   | Juvenile |
| Bad Checks                | 0       | 0        |
| Curfew/Vagrancy           | 0       | 0        |
| Disorderly Conduct        | 0       | 0        |
| DUI                       | 5       | 0        |
| Drunkenness               | 0       | 0        |
| Family Offense-nonviolent | 0       | 0        |
| Liquor Law Violation      | 2       | 0        |
| Peeping Tom               | 0       | 0        |
| Runaways                  | 0       | 0        |
| Trespass                  | 0       | 0        |
| All Other Offenses        | 9       | 0        |
| Total Group "B"           | 16      | 0        |