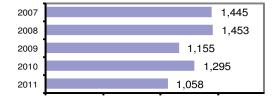

6          | 4         | 2     | 0        |
| Pornography             | 1          | 0         | 0     | 0        |
| Prostitution            | 0          | 0         | 0     | 0        |
| Forcible Sodomy         | 0          | 0         | 0     | 0        |
| Sexual Assault w/Object | 0          | 0         | 0     | 0        |
| Forcible Fondling       | 10         | 5         | 3     | 1        |
| Incest                  | 0          | 0         | 0     | 0        |
| Statutory Rape          | 2          | 0         | 0     | 0        |
| Stolen Property         | 4          | 1         | 1     | 0        |
| Weapon Law Violation    | 14         | 7         | 2     | 1        |
| Total Group "A"         | 1,058      | 344       | 169   | 30       |

### Total Offenses - 5 year trend



### Total Arrests - 5 year trend



|                           | Arrests |          |  |
|---------------------------|---------|----------|--|
| Group "B" Arrests         | Adult   | Juvenile |  |
| Bad Checks                | 0       | 0        |  |
| Curfew/Vagrancy           | 1       | 12       |  |
| Disorderly Conduct        | 13      | 0        |  |
| DUI                       | 161     | 2        |  |
| Drunkenness               | 0       | 0        |  |
| Family Offense-nonviolent | 4       | 0        |  |
| Liquor Law Violation      | 69      | 20       |  |
| Peeping Tom               | 0       | 0        |  |
| Runaways                  | 0       | 27       |  |
| Trespass                  | 6       | 2        |  |
| All Other Offenses        | 152     | 18       |  |
| Tota