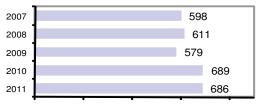

### Total Arrests - 5 year trend

|                           | Arrests |          |  |
|---------------------------|---------|----------|--|
| Group "B" Arrests         | Adult   | Juvenile |  |
| Bad Checks                | 0       | 0        |  |
| Curfew/Vagrancy           | 1       | 12       |  |
| Disorderly Conduct        | 13      | 0        |  |
| DUI                       | 129     | 2        |  |
| Drunkenness               | 0       | 0        |  |
| Family Offense-nonviolent | 0       | 0        |  |
| Liquor Law Violation      | 69      | 20       |  |
| Peeping Tom               | 0       | 0        |  |
| Runaways                  | 0       | 22       |  |
| Trespass                  | 6       | 2        |  |
| All Other Offenses        | 127     | 18       |  |
| Total Group "B"           | 345     | 76       |  |