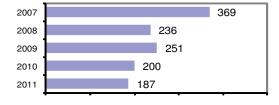

### Total Offenses - 5 year trend

## **Elmore County Sheriff**

Population: 12,974 County: Elmore

| Offense Overview                     |      |
|--------------------------------------|------|
| <ul> <li>Offense total</li> </ul>    | 187  |
| <ul><li>% change from 2010</li></ul> | -6.5 |