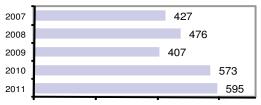

### Total Arrests - 5 year trend

|                           | Arrests |          |  |
|---------------------------|---------|----------|--|
| Group "B" Arrests         | Adult   | Juvenile |  |
| Bad Checks                | 0       | 0        |  |
| Curfew/Vagrancy           | 1       | 12       |  |
| Disorderly Conduct        | 13      | 0        |  |
| DUI                       | 129     | 2        |  |
| Drunkenness               | 0       | 0        |  |
| Family Offense-nonviolent | 0       | 0        |  |
| Liquor Law Violation      | 69      | 20       |  |
| Peeping Tom               | 0       | 0        |  |
| Runaways                  | 0       | 22       |  |
| Trespass                  | 6       | 2        |  |
| All Other Offenses        | 127     | 18       |  |
| Total Group "B"           | 345     | 76       |  |

#### **Arrest Overview**

| <ul> <li>Arrest total</li> </ul>          | 595 |
|-------------------------------------------|-----|
| <ul><li>% change from 2010</li></ul>      | 3.8 |
| <ul> <li>Adult arrest total</li> </ul>    | 489 |
| <ul> <li>Juvenile arrest total</li> </ul> | 106 |