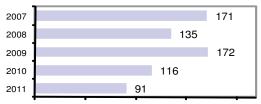

### Total Arrests - 5 year trend

|                           | Arrests |          |  |
|---------------------------|---------|----------|--|
| Group "B" Arrests         | Adult   | Juvenile |  |
| Bad Checks                | 0       | 0        |  |
| Curfew/Vagrancy           | 0       | 0        |  |
| Disorderly Conduct        | 0       | 0        |  |
| DUI                       | 32      | 0        |  |
| Drunkenness               | 0       | 0        |  |
| Family Offense-nonviolent | 4       | 0        |  |
| Liquor Law Violation      | 0       | 0        |  |
| Peeping Tom               | 0       | 0        |  |
| Runaways                  | 0       | 5        |  |
| Trespass                  | 0       | 0        |  |
| All Other Offenses        | 25      | 0        |  |
| Total Group "B"           | 61      | 5        |  |

#### **Arrest Overview**

Arrest total
% change from 2010
Adult arrest total
Juvenile arrest total
5

Arrest Rate per 100,000 population 701.4

|                         | Offenses   |           |       | ests     |
|-------------------------|------------|-----------|-------|----------|
| Group "A" Offenses      | # Reported | # Cleared | Adult | Juvenile |
| Murder                  | 0          | 0         | 1     | 0        |
| Negligent Manslaughter  | 0          | 0         | 0     | 0        |
| Forcible Rape           | 1          | 0         | 0     | 0        |
| Robbery                 | 0          | 0         | 0     | 0        |
| Aggravated Assault      | 14         | 8         | 2     | 0        |
| Burglary                | 18         | 1         | 2     | 0        |
| Larceny                 | 49         | 1         | 0     | 0        |
| Motor Vehicle Theft     | 1          | 0         | 0     | 0        |
| Arson                   | 1          | 1         | 1     | 0        |
| Simple Assault          | 19         | 15        | 11    | 0        |
| Intimidation            | 7          | 3         | 0     | 0        |
| Bribery                 | 0          | 0         | 0     | 0        |
| Counterfeiting/Forgery  | 1          | 0         | 0     | 0        |
| Vandalism               | 47         | 3         | 0     | 0        |
| Drug/Narcotics          | 5          | 4         | 4     | 0        |
| Drug Equipment          | 5          | 4         | 2     | 0        |
| Embezzlement            | 0          | 0         | 0     | 0        |
| Extortion/Blackmail     | 0          | 0         | 0     | 0        |
| Fraud                   | 15         | 0         | 0     | 0        |
| Gambling                | 0          | 0         | 0     | 0        |
| Kidnapping              | 1          | 1         | 1     | 0        |
| Pornography             | 1          | 0         | 0     | 0        |
| Prostitution            | 0          | 0         | 0     | 0        |
| Forcible Sodomy         | 0          | 0         | 0     | 0        |
| Sexual Assault w/Object | 0          | 0         | 0     | 0        |
| Forcible Fondling       | 0          | 0         | 1     | 0        |
| Incest                  | 0          | 0         | 0     | 0        |
| Statutory Rape          | 0          | 0         | 0     | 0        |
| Stolen Property         | 0          | 0         | 0     | 0        |
| Weapon Law Violation    | 2          | 0         | 0     | 0        |
| Total Group "A"         | 187        | 41        | 25    | 0        |