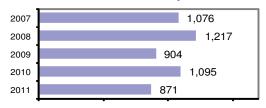

### Total Offenses - 5 year trend

#### Offense Overview

| <ul> <li>Offense total</li> </ul>       | 871   |
|-----------------------------------------|-------|
| <ul><li>% change from 2010</li></ul>    | -20.5 |
| <ul><li># of cleared offenses</li></ul> | 303   |
| <ul> <li>Percent cleared</li> </ul>     | 34.8  |