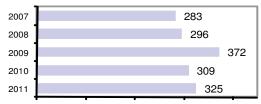

#### Total Arrests - 5 year trend

|                           | Arrests |          |
|---------------------------|---------|----------|
| Group "B" Arrests         | Adult   | Juvenile |
| Bad Checks                | 3       | 0        |
| Curfew/Vagrancy           | 0       | 0        |
| Disorderly Conduct        | 0       | 0        |
| DUI                       | 69      | 0        |
| Drunkenness               | 1       | 0        |
| Family Offense-nonviolent | 0       | 0        |
| Liquor Law Violation      | 63      | 7        |
| Peeping Tom               | 0       | 0        |
| Runaways                  | 0       | 1        |
| Trespass                  | 3       | 0        |
| All Other Offenses        | 77      | 3        |
| Total Group "B"           | 216     | 11       |