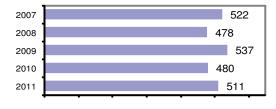

0          | 0         | 0     | 0        |
| Pornography             | 1          | 1         | 0     | 0        |
| Prostitution            | 0          | 0         | 0     | 0        |
| Forcible Sodomy         | 1          | 0         | 0     | 0        |
| Sexual Assault w/Object | 2          | 1         | 0     | 0        |
| Forcible Fondling       | 3          | 1         | 2     | 0        |
| Incest                  | 0          | 0         | 0     | 0        |
| Statutory Rape          | 2          | 0         | 0     | 0        |
| Stolen Property         | 3          | 1         | 0     | 0        |
| Weapon Law Violation    | 1          | 0         | 0     | 0        |
| Total Group "A"         | 511        | 197       | 82    | 16       |

### Total Offenses - 5 year trend



#### Total Arrests - 5 year trend



|                           | Arrests |          |
|---------------------------|---------|----------|
| Group "B" Arrests         | Adult   | Juvenile |
| Bad Checks                | 3       | 0        |
| Curfew/Vagrancy           | 0       | 0        |
| Disorderly Conduct        | 0       | 0        |
| DUI                       | 69      | 0        |
| Drunkenness               | 1       | 0        |
| Family Offense-nonviolent | 0       | 0        |
| Liquor Law Violation      | 63      | 7        |
| Peeping Tom               | 0       | 0        |
| Runaways                  | 0       | 1        |
| Trespass                  | 3       | 0        |
| All Other Offenses        | 77      | 3        |
| Total Group "B"           | 216     | 11