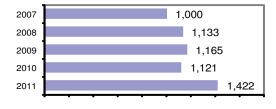

0          | 0         | 0     | 0        |
| Pornography             | 2          | 2         | 2     | 0        |
| Prostitution            | 0          | 0         | 0     | 0        |
| Forcible Sodomy         | 0          | 0         | 0     | 0        |
| Sexual Assault w/Object | 1          | 0         | 0     | 0        |
| Forcible Fondling       | 3          | 3         | 0     | 1        |
| Incest                  | 0          | 0         | 0     | 0        |
| Statutory Rape          | 3          | 1         | 1     | 0        |
| Stolen Property         | 2          | 2         | 2     | 0        |
| Weapon Law Violation    | 3          | 2         | 0     | 0        |
| Total Group "A"         | 1,422      | 451       | 319   | 50       |

### Total Offenses - 5 year trend



## Total Arrests - 5 year trend



|                           | Arrests |          |
|---------------------------|---------|----------|
| Group "B" Arrests         | Adult   | Juvenile |
| Bad Checks                | 0       | 0        |
| Curfew/Vagrancy           | 0       | 0        |
| Disorderly Conduct        | 27      | 0        |
| DUI                       | 84      | 1        |
| Drunkenness               | 0       | 0        |
| Family Offense-nonviolent | 2       | 0        |
| Liquor Law Violation      | 161     | 7        |
| Peeping Tom               | 0       | 0        |
| Runaways                  | 0       | 7        |
| Trespass                  | 24      | 2        |
| All Other Offenses        | 110     | 12       |
| Total Group "B"           | 408     | 29