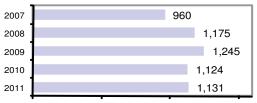

### Total Arrests - 5 year trend

| ,                         |         |          |  |
|---------------------------|---------|----------|--|
|                           | Arrests |          |  |
| Group "B" Arrests         | Adult   | Juvenile |  |
| Bad Checks                | 3       | 0        |  |
| Curfew/Vagrancy           | 0       | 0        |  |
| Disorderly Conduct        | 27      | 0        |  |
| DUI                       | 153     | 1        |  |
| Drunkenness               | 1       | 0        |  |
| Family Offense-nonviolent | 2       | 0        |  |
| Liquor Law Violation      | 224     | 14       |  |
| Peeping Tom               | 0       | 0        |  |
| Runaways                  | 0       | 8        |  |
| Trespass                  | 27      | 2        |  |
| All Other Offenses        | 187     | 15       |  |
| Total Group "B"           | 624     | 40       |  |

#### **Arrest Overview**

| 1,131 |
|-------|
| 0.6   |
| 1,025 |
| 106   |
|       |

• Arrest Rate per 100,000 population 3003.5

|                         | Offenses   |           |       | ests     |
|-------------------------|------------|-----------|-------|----------|
| Group "A" Offenses      | # Reported | # Cleared | Adult | Juvenile |
| Murder                  | 1          | 1         | 0     | 0        |
| Negligent Manslaughter  | 0          | 0         | 0     | 0        |
| Forcible Rape           | 7          | 2         | 0     | 0        |
| Robbery                 | 3          | 2         | 1     | 1        |
| Aggravated Assault      | 27         | 25        | 11    | 2        |
| Burglary                | 197        | 37        | 19    | 5        |
| Larceny                 | 704        | 115       | 90    | 17       |
| Motor Vehicle Theft     | 20         | 3         | 4     | 1        |
| Arson                   | 12         | 1         | 0     | 2        |
| Simple Assault          | 217        | 164       | 97    | 10       |
| Intimidation            | 4          | 4         | 1     | 0        |
| Bribery                 | 0          | 0         | 0     | 0        |
| Counterfeiting/Forgery  | 11         | 3         | 1     | 0        |
| Vandalism               | 350        | 49        | 33    | 6        |
| Drug/Narcotics          | 118        | 107       | 96    | 18       |
| Drug Equipment          | 114        | 103       | 37    | 3        |
| Embezzlement            | 4          | 1         | 0     | 0        |
| Extortion/Blackmail     | 1          | 0         | 0     | 0        |
| Fraud                   | 116        | 17        | 4     | 0        |
| Gambling                | 0          | 0         | 0     | 0        |
| Kidnapping              | 0          | 0         | 0     | 0        |
| Pornography             | 3          | 3         | 2     | 0        |
| Prostitution            | 0          | 0         | 0     | 0        |
| Forcible Sodomy         | 1          | 0         | 0     | 0        |
| Sexual Assault w/Object | 3          | 1         | 0     | 0        |
| Forcible Fondling       | 6          | 4         | 2     | 1        |
| Incest                  | 0          | 0         | 0     | 0        |
| Statutory Rape          | 5          | 1         | 1     | 0        |
| Stolen Property         | 5          | 3         | 2     | 0        |
| Weapon Law Violation    | 4          | 2         | 0     | 0        |
| Total Group "A"         | 1,933      | 648       | 401   | 66       |