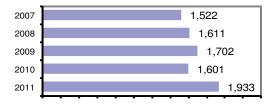

### Total Offenses - 5 year trend

,933 20.7 • % change from 2010 • # of cleared offenses 648 Percent cleared 33.5

• Group "A" Crime Rate per 100,000 population 5133.3

• Summary based reporting crime rate per 100,000 population is calculated for other state crime comparisons only. 2578.6