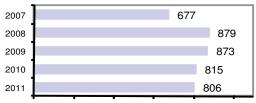

## Total Arrests - 5 year trend

|                           | Arrests |          |
|---------------------------|---------|----------|
| Group "B" Arrests         | Adult   | Juvenile |
| Bad Checks                | 0       | 0        |
| Curfew/Vagrancy           | 0       | 0        |
| Disorderly Conduct        | 27      | 0        |
| DUI                       | 84      | 1        |
| Drunkenness               | 0       | 0        |
| Family Offense-nonviolent | 2       | 0        |
| Liquor Law Violation      | 161     | 7        |
| Peeping Tom               | 0       | 0        |
| Runaways                  | 0       | 7        |
| Trespass                  | 24      | 2        |
| All Other Offenses        | 110     | 12       |
| Total Group "B"           | 408     | 29       |