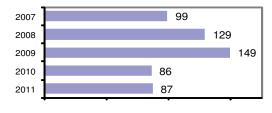

## Total Offenses - 5 year trend

#### Offense Overview

| <ul> <li>Offense total</li> </ul> | 87   |
|-----------------------------------|------|
| % change from 2010                | 1.2  |
| • # of cleared offenses           | 57   |
| Percent cleared                   | 65.5 |