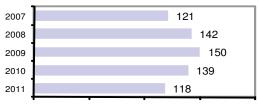

### Total Arrests - 5 year trend

|                           | Arrests |          |  |
|---------------------------|---------|----------|--|
| Group "B" Arrests         | Adult   | Juvenile |  |
| Bad Checks                | 2       | 0        |  |
| Curfew/Vagrancy           | 1       | 0        |  |
| Disorderly Conduct        | 2       | 0        |  |
| DUI                       | 12      | 0        |  |
| Drunkenness               | 0       | 0        |  |
| Family Offense-nonviolent | 0       | 0        |  |
| Liquor Law Violation      | 9       | 7        |  |
| Peeping Tom               | 0       | 0        |  |
| Runaways                  | 0       | 1        |  |
| Trespass                  | 1       | 0        |  |
| All Other Offenses        | 22      | 6        |  |
| Total Group "B"           | 49      | 14       |  |

#### **Arrest Overview**

| <ul> <li>Arrest total</li> </ul>          | 118   |
|-------------------------------------------|-------|
| <ul><li>% change from 2010</li></ul>      | -15.1 |
| <ul> <li>Adult arrest total</li> </ul>    | 92    |
| <ul> <li>Juvenile arrest total</li> </ul> | 26    |
|                                           |       |