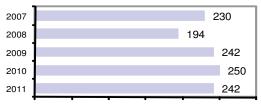

### Total Arrests - 5 year trend

|                           | Arrests |          |  |
|---------------------------|---------|----------|--|
| Group "B" Arrests         | Adult   | Juvenile |  |
| Bad Checks                | 0       | 0        |  |
| Curfew/Vagrancy           | 0       | 3        |  |
| Disorderly Conduct        | 0       | 0        |  |
| DUI                       | 62      | 1        |  |
| Drunkenness               | 0       | 0        |  |
| Family Offense-nonviolent | 0       | 2<br>5   |  |
| Liquor Law Violation      | 10      | 5        |  |
| Peeping Tom               | 0       | 0        |  |
| Runaways                  | 0       | 2        |  |
| Trespass                  | 8       | 0        |  |
| All Other Offenses        | 70      | 3        |  |
| Total Group "B"           | 150     | 16       |  |