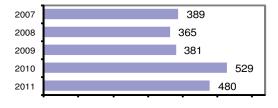

0          | 0         | 0     | 0        |
| Pornography             | 0          | 0         | 0     | 0        |
| Prostitution            | 0          | 0         | 0     | 0        |
| Forcible Sodomy         | 0          | 0         | 0     | 0        |
| Sexual Assault w/Object | 0          | 0         | 0     | 0        |
| Forcible Fondling       | 1          | 1         | 1     | 0        |
| Incest                  | 0          | 0         | 0     | 0        |
| Statutory Rape          | 0          | 0         | 0     | 0        |
| Stolen Property         | 2          | 2         | 0     | 0        |
| Weapon Law Violation    | 1          | 0         | 0     | 0        |
| Total Group "A"         | 480        | 218       | 71    | 5        |

## Total Offenses - 5 year trend



### Total Arrests - 5 year trend



|                           | Arrests |          |  |
|---------------------------|---------|----------|--|
| Group "B" Arrests         | Adult   | Juvenile |  |
| Bad Checks                | 0       | 0        |  |
| Curfew/Vagrancy           | 0       | 3        |  |
| Disorderly Conduct        | 0       | 0        |  |
| DUI                       | 62      | 1        |  |
| Drunkenness               | 0       | 0        |  |
| Family Offense-nonviolent | 0       | 2<br>5   |  |
| Liquor Law Violation      | 10      | 5        |  |
| Peeping Tom               | 0       | 0        |  |
| Runaways                  | 0       | 2        |  |
| Trespass                  | 8       | 0        |  |
| All Other Offenses        | 70      | 3        |  |
| Tota