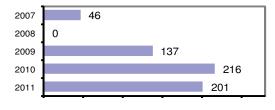

## Total Offenses - 5 year trend

# **Homedale Police Department**

Population: Owyhee County:

2,662

| ~~      | •        |   |
|---------|----------|---|
| Offense | Overview | ı |

| Offense total                           | 201  |
|-----------------------------------------|------|
| <ul><li>% change from 2010</li></ul>    | -6.9 |
| <ul><li># of cleared offenses</li></ul> | 70   |
| Percent cleared                         | 3/18 |