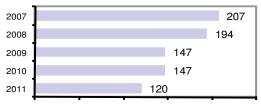

### Total Arrests - 5 year trend

|                           | Arrests |          |  |
|---------------------------|---------|----------|--|
| Group "B" Arrests         | Adult   | Juvenile |  |
| Bad Checks                | 0       | 0        |  |
| Curfew/Vagrancy           | 0       | 0        |  |
| Disorderly Conduct        | 0       | 0        |  |
| DUI                       | 31      | 0        |  |
| Drunkenness               | 0       | 0        |  |
| Family Offense-nonviolent | 0       | 0        |  |
| Liquor Law Violation      | 4       | 3        |  |
| Peeping Tom               | 0       | 0        |  |
| Runaways                  | 0       | 0        |  |
| Trespass                  | 4       | 0        |  |
| All Other Offenses        | 39      | 0        |  |
| Total Group "B"           | 78      | 3        |  |

#### **Arrest Overview**

| <ul> <li>Arrest total</li> </ul>          | 120   |
|-------------------------------------------|-------|
| <ul><li>% change from 2010</li></ul>      | -18.4 |
| <ul> <li>Adult arrest total</li> </ul>    | 114   |
| <ul> <li>Juvenile arrest total</li> </ul> | 6     |
|                                           |       |