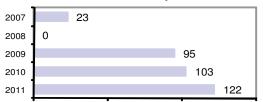

## Total Arrests - 5 year trend

|                           | Arrests |          |
|---------------------------|---------|----------|
| Group "B" Arrests         | Adult   | Juvenile |
| Bad Checks                | 0       | 0        |
| Curfew/Vagrancy           | 0       | 3        |
| Disorderly Conduct        | 0       | 0        |
| DUI                       | 31      | 1        |
| Drunkenness               | 0       | 0        |
| Family Offense-nonviolent | 0       | 2        |
| Liquor Law Violation      | 6       | 2        |
| Peeping Tom               | 0       | 0        |
| Runaways                  | 0       | 2        |
| Trespass                  | 4       | 0        |
| All Other Offenses        | 31      | 3        |
| Total Group "B"           | 72      | 13       |

#### **Arrest Overview**

| <ul> <li>Arrest total</li> </ul>          | 122  |
|-------------------------------------------|------|
| % change from 2010                        | 18.4 |
| <ul> <li>Adult arrest total</li> </ul>    | 107  |
| <ul> <li>Juvenile arrest total</li> </ul> | 15   |