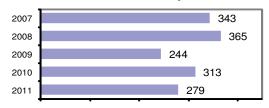

## Total Offenses - 5 year trend

#### Offense Overview

| <ul> <li>Offense total</li> </ul>   | 2/9   |
|-------------------------------------|-------|
| % change from 2010                  | -10.9 |
| • # of cleared offenses             | 148   |
| <ul> <li>Percent cleared</li> </ul> | 53.0  |