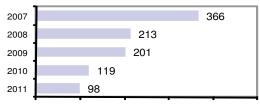

## Total Arrests - 5 year trend

|                           | Arrests |          |  |
|---------------------------|---------|----------|--|
| Group "B" Arrests         | Adult   | Juvenile |  |
| Bad Checks                | 0       | 0        |  |
| Curfew/Vagrancy           | 0       | 0        |  |
| Disorderly Conduct        | 0       | 0        |  |
| DUI                       | 16      | 0        |  |
| Drunkenness               | 0       | 0        |  |
| Family Offense-nonviolent | 7       | 0        |  |
| Liquor Law Violation      | 3       | 0        |  |
| Peeping Tom               | 0       | 0        |  |
| Runaways                  | 0       | 0        |  |
| Trespass                  | 0       | 0        |  |
| All Other Offenses        | 49      | 2        |  |
| Total Group "B"           | 75      | 2        |  |