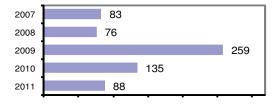

| 0       | 0        |
| Pornography             | 0          | 0         | 0       | 0        |
| Prostitution            | 0          | 0         | 0       | 0        |
| Forcible Sodomy         | 0          | 0         | 0       | 0        |
| Sexual Assault w/Object | 0          | 0         | 0       | 0        |
| Forcible Fondling       | 2          | 2         | 0       | 0        |
| Incest                  | 0          | 0         | 0       | 0        |
| Statutory Rape          | 1          | 1         | 2       | 0        |
| Stolen Property         | 0          | 0         | 0       | 0        |
| Weapon Law Violation    | 4          | 1         | 0       | 0        |
| Total Group "A"         | 88         | 33        | 18      | 3        |

### Total Offenses - 5 year trend



## Total Arrests - 5 year trend



|                           | Arrests |          |  |
|---------------------------|---------|----------|--|
| Group "B" Arrests         | Adult   | Juvenile |  |
| Bad Checks                | 0       | 0        |  |
| Curfew/Vagrancy           | 0       | 0        |  |
| Disorderly Conduct        | 0       | 0        |  |
| DUI                       | 16      | 0        |  |
| Drunkenness               | 0       | 0        |  |
| Family Offense-nonviolent | 7       | 0        |  |
| Liquor Law Violation      | 3       | 0        |  |
| Peeping Tom               | 0       | 0        |  |
| Runaways                  | 0       | 0        |  |
| Trespass                  | 0       | 0        |  |
| All Other Offenses        | 49      | 2        |  |
| Total