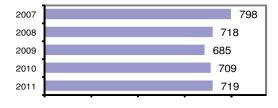

#### Offense Overview

| <ul> <li>Offense total</li> </ul>       | 719  |
|-----------------------------------------|------|
| <ul><li>% change from 2010</li></ul>    | 1.4  |
| <ul><li># of cleared offenses</li></ul> | 348  |
| <ul> <li>Percent cleared</li> </ul>     | 48.4 |