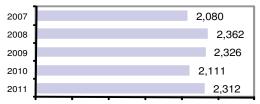

### Total Offenses - 5 year trend

|                           | Arrests |          |
|---------------------------|---------|----------|
| Group "B" Arrests         | Adult   | Juvenile |
| Bad Checks                | 3       | 0        |
| Curfew/Vagrancy           | 0       | 21       |
| Disorderly Conduct        | 24      | 12       |
| DUI                       | 341     | 7        |
| Drunkenness               | 3       | 0        |
| Family Offense-nonviolent | 32      | 1        |
| Liquor Law Violation      | 210     | 34       |
| Peeping Tom               | 0       | 0        |
| Runaways                  | 0       | 56       |
| Trespass                  | 8       | 0        |
| All Other Offenses        | 884     | 144      |
| Total Group "B"           | 1,505   | 275      |