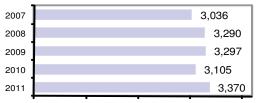

#### **Arrest Overview**

| <ul> <li>Arrest total</li> </ul>          | 3,370 |
|-------------------------------------------|-------|
| <ul><li>% change from 2010</li></ul>      | 8.5   |
| <ul> <li>Adult arrest total</li> </ul>    | 2,794 |
| <ul> <li>Juvenile arrest total</li> </ul> | 576   |