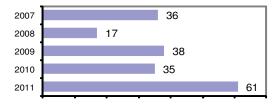

# Filer Police Department

Population: 2,536 County: Twin Falls

| Offerise Overview                 |     |
|-----------------------------------|-----|
| <ul> <li>Offense total</li> </ul> | 61  |
| • % change from 2010              | 743 |

% change from 2010 74.3# of cleared offenses 46Percent cleared 75.4

• Group "A" Crime Rate per 100,000 population 2405.4

 Summary based reporting crime rate per 100,000 population is calculated for other state crime comparisons only.

### Total Offenses - 5 year trend

|                           | Arrests |          |
|---------------------------|---------|----------|
| Group "B" Arrests         | Adult   | Juvenile |
| Bad Checks                | 1       | 0        |
| Curfew/Vagrancy           | 0       | 2        |
| Disorderly Conduct        | 0       | 0        |
| DUI                       | 14      | 0        |
| Drunkenness               | 0       | 0        |
| Family Offense-nonviolent | 1       | 0        |
| Liquor Law Violation      | 6       | 0        |
| Peeping Tom               | 0       | 0        |
| Runaways                  | 0       | 4        |
| Trespass                  | 0       | 0        |
| All Other Offenses        | 9       | 3        |
| Total Group "B"           | 31      | 9        |