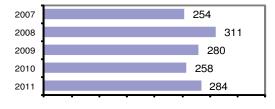

## **Buhl Police Department**

Population: 4,168 County: Twin Falls

| Offense Overview |
|------------------|
|------------------|

| <ul> <li>Offense total</li> </ul>       | 284  |
|-----------------------------------------|------|
| <ul><li>% change from 2010</li></ul>    | 10.1 |
| <ul><li># of cleared offenses</li></ul> | 104  |
| <ul> <li>Percent cleared</li> </ul>     | 36.6 |

### Total Offenses - 5 year trend

|                           | Arrests |          |
|---------------------------|---------|----------|
| Group "B" Arrests         | Adult   | Juvenile |
| Bad Checks                | 1       | 0        |
| Curfew/Vagrancy           | 0       | 0        |
| Disorderly Conduct        | 4       | 0        |
| DUI                       | 5       | 0        |
| Drunkenness               | 0       | 0        |
| Family Offense-nonviolent | 1       | 0        |
| Liquor Law Violation      | 2       | 0        |
| Peeping Tom               | 0       | 0        |
| Runaways                  | 0       | 11       |
| Trespass                  | 0       | 0        |
| All Other Offenses        | 67      | 16       |
| Total Group "B"           | 80      | 27       |