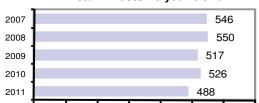

#### **Arrest Overview**

| <ul> <li>Arrest total</li> </ul>          | 488  |
|-------------------------------------------|------|
| % change from 2010                        | -7.2 |
| <ul> <li>Adult arrest total</li> </ul>    | 454  |
| <ul> <li>Juvenile arrest total</li> </ul> | 34   |
|                                           |      |