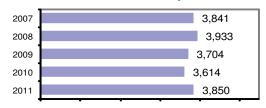

### Total Offenses - 5 year trend

|                           | Arrests |          |
|---------------------------|---------|----------|
| Group "B" Arrests         | Adult   | Juvenile |
| Bad Checks                | 1       | 0        |
| Curfew/Vagrancy           | 0       | 15       |
| Disorderly Conduct        | 15      | 11       |
| DUI                       | 207     | 2        |
| Drunkenness               | 3       | 0        |
| Family Offense-nonviolent | 13      | 1        |
| Liquor Law Violation      | 125     | 21       |
| Peeping Tom               | 0       | 0        |
| Runaways                  | 0       | 31       |
| Trespass                  | 5       | 0        |
| All Other Offenses        | 531     | 92       |
| Total Group "B"           | 900     | 173      |