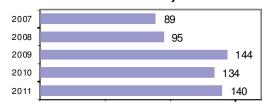

### Total Offenses - 5 year trend

|                           | Arrests |          |
|---------------------------|---------|----------|
| Group "B" Arrests         | Adult   | Juvenile |
| Bad Checks                | 1       | 0        |
| Curfew/Vagrancy           | 0       | 0        |
| Disorderly Conduct        | 4       | 0        |
| DUI                       | 5       | 0        |
| Drunkenness               | 0       | 0        |
| Family Offense-nonviolent | 1       | 0        |
| Liquor Law Violation      | 2       | 0        |
| Peeping Tom               | 0       | 0        |
| Runaways                  | 0       | 11       |
| Trespass                  | 0       | 0        |
| All Other Offenses        | 67      | 16       |
| Total Group "B"           | 80      | 27       |