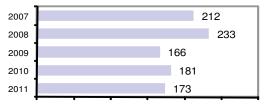

#### **Arrest Overview**

| <ul> <li>Arrest total</li> </ul>          | 173  |
|-------------------------------------------|------|
| % change from 2010                        | -4.4 |
| <ul> <li>Adult arrest total</li> </ul>    | 128  |
| <ul> <li>Juvenile arrest total</li> </ul> | 45   |
|                                           |      |

### Total Offenses - 5 year trend

|                           | Arrests |          |
|---------------------------|---------|----------|
| Group "B" Arrests         | Adult   | Juvenile |
| Bad Checks                | 1       | 0        |
| Curfew/Vagrancy           | 0       | 0        |
| Disorderly Conduct        | 4       | 0        |
| DUI                       | 5       | 0        |
| Drunkenness               | 0       | 0        |
| Family Offense-nonviolent | 1       | 0        |
| Liquor Law Violation      | 2       | 0        |
| Peeping Tom               | 0       | 0        |
| Runaways                  | 0       | 11       |
| Trespass                  | 0       | 0        |
| All Other Offenses        | 67      | 16       |
| Total Group "B"           | 80      | 27       |