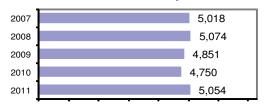

#### Offense Overview

| <ul> <li>Offense total</li> </ul>       | 5,054 |
|-----------------------------------------|-------|
| <ul><li>% change from 2010</li></ul>    | 6.4   |
| <ul><li># of cleared offenses</li></ul> | 2,406 |
| <ul> <li>Percent cleared</li> </ul>     | 47.6  |