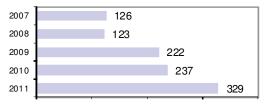

### Total Offenses - 5 year trend

|                           | Arrests |          |
|---------------------------|---------|----------|
| Group "B" Arrests         | Adult   | Juvenile |
| Bad Checks                | 0       | 0        |
| Curfew/Vagrancy           | 0       | 3        |
| Disorderly Conduct        | 5       | 1        |
| DUI                       | 33      | 2        |
| Drunkenness               | 0       | 0        |
| Family Offense-nonviolent | 0       | 0        |
| Liquor Law Violation      | 19      | 5        |
| Peeping Tom               | 0       | 0        |
| Runaways                  | 0       | 8        |
| Trespass                  | 1       | 0        |
| All Other Offenses        | 167     | 26       |
| Total Group "B"           | 225     | 45       |