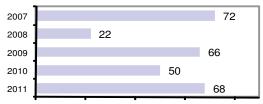

#### **Arrest Overview**

| <ul> <li>Arrest total</li> </ul>          | 68   |
|-------------------------------------------|------|
| % change from 2010                        | 36.0 |
| <ul> <li>Adult arrest total</li> </ul>    | 51   |
| <ul> <li>Juvenile arrest total</li> </ul> | 17   |

### Total Offenses - 5 year trend

|                           | Arrests |          |
|---------------------------|---------|----------|
| Group "B" Arrests         | Adult   | Juvenile |
| Bad Checks                | 1       | 0        |
| Curfew/Vagrancy           | 0       | 2        |
| Disorderly Conduct        | 0       | 0        |
| DUI                       | 14      | 0        |
| Drunkenness               | 0       | 0        |
| Family Offense-nonviolent | 1       | 0        |
| Liquor Law Violation      | 6       | 0        |
| Peeping Tom               | 0       | 0        |
| Runaways                  | 0       | 4        |
| Trespass                  | 0       | 0        |
| All Other Offenses        | 9       | 3        |
| Total Group "B"           | 31      | 9        |