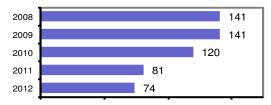

| 0       | 0        |
| Pornography             | 0          | 0         | 0       | 0        |
| Prostitution            | 0          | 0         | 0       | 0        |
| Forcible Sodomy         | 0          | 0         | 0       | 0        |
| Sexual Assault w/Object | 0          | 0         | 0       | 0        |
| Forcible Fondling       | 0          | 0         | 0       | 0        |
| Incest                  | 0          | 0         | 0       | 0        |
| Statutory Rape          | 0          | 0         | 0       | 0        |
| Stolen Property         | 0          | 0         | 0       | 0        |
| Weapon Law Violation    | 2          | 0         | 0       | 0        |
| Total Group "A"         | 74         | 5         | 1       | 1        |

### Total Offenses - 5 year trend



## Total Arrests - 5 year trend



|                           | Arrests |          |  |
|---------------------------|---------|----------|--|
| Group "B" Arrests         | Adult   | Juvenile |  |
| Bad Checks                | 0       | 0        |  |
| Curfew/Vagrancy           | 0       | 0        |  |
| Disorderly Conduct        | 0       | 0        |  |
| DUI                       | 0       | 0        |  |
| Drunkenness               | 0       | 0        |  |
| Family Offense-nonviolent | 0       | 0        |  |
| Liquor Law Violation      | 0       | 0        |  |
| Peeping Tom               | 0       | 0        |  |
| Runaways                  | 0       | 0        |  |
| Trespass                  | 0       | 0        |  |
| All Other Offenses        | 0       | 0        |  |
| Total