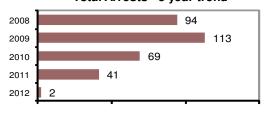

## Total Arrests - 5 year trend

|                           | Arrests |          |  |
|---------------------------|---------|----------|--|
| Group "B" Arrests         | Adult   | Juvenile |  |
| Bad Checks                | 0       | 0        |  |
| Curfew/Vagrancy           | 0       | 0        |  |
| Disorderly Conduct        | 0       | 0        |  |
| DUI                       | 0       | 0        |  |
| Drunkenness               | 0       | 0        |  |
| Family Offense-nonviolent | 0       | 0        |  |
| Liquor Law Violation      | 0       | 0        |  |
| Peeping Tom               | 0       | 0        |  |
| Runaways                  | 0       | 0        |  |
| Trespass                  | 0       | 0        |  |
| All Other Offenses        | 0       | 0        |  |
| Total Group "B"           | 0       | 0        |  |