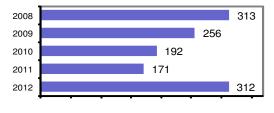

| 2       | 0        |
| Pornography             | 0          | 0         | 0       | 0        |
| Prostitution            | 0          | 0         | 0       | 0        |
| Forcible Sodomy         | 1          | 0         | 0       | 0        |
| Sexual Assault w/Object | 0          | 0         | 0       | 0        |
| Forcible Fondling       | 0          | 0         | 0       | 0        |
| Incest                  | 0          | 0         | 0       | 0        |
| Statutory Rape          | 2          | 1         | 0       | 0        |
| Stolen Property         | 0          | 0         | 0       | 0        |
| Weapon Law Violation    | 6          | 6         | 5       | 1        |
| Total Group "A"         | 312        | 213       | 155     | 16       |

#### Total Offenses - 5 year trend



### Total Arrests - 5 year trend



|                           | Arrests |          |  |
|---------------------------|---------|----------|--|
| Group "B" Arrests         | Adult   | Juvenile |  |
| Bad Checks                | 1       | 0        |  |
| Curfew/Vagrancy           | 0       | 0        |  |
| Disorderly Conduct        | 2       | 0        |  |
| DUI                       | 42      | 0        |  |
| Drunkenness               | 0       | 0        |  |
| Family Offense-nonviolent | 2       | 0        |  |
| Liquor Law Violation      | 11      | 4        |  |
| Peeping Tom               | 0       | 0        |  |
| Runaways                  | 0       | 4        |  |
| Trespass                  | 3       | 0        |  |
| All Other Offenses        | 127     | 9        |  |
| Tota