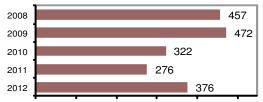

### Total Arrests - 5 year trend

|                           | Arrests |          |  |
|---------------------------|---------|----------|--|
| Group "B" Arrests         | Adult   | Juvenile |  |
| Bad Checks                | 1       | 0        |  |
| Curfew/Vagrancy           | 0       | 0        |  |
| Disorderly Conduct        | 2       | 0        |  |
| DUI                       | 42      | 0        |  |
| Drunkenness               | 0       | 0        |  |
| Family Offense-nonviolent | 2       | 0        |  |
| Liquor Law Violation      | 11      | 4        |  |
| Peeping Tom               | 0       | 0        |  |
| Runaways                  | 0       | 4        |  |
| Trespass                  | 3       | 0        |  |
| All Other Offenses        | 127     | 9        |  |
| Total Group "B"           | 188     | 17       |  |