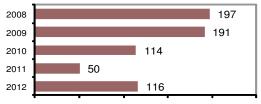

#### Total Arrests - 5 year trend

|                           | Arrests |          |
|---------------------------|---------|----------|
| Group "B" Arrests         | Adult   | Juvenile |
| Bad Checks                | 0       | 0        |
| Curfew/Vagrancy           | 0       | 0        |
| Disorderly Conduct        | 2       | 0        |
| DUI                       | 12      | 0        |
| Drunkenness               | 0       | 0        |
| Family Offense-nonviolent | 0       | 0        |
| Liquor Law Violation      | 4       | 3        |
| Peeping Tom               | 0       | 0        |
| Runaways                  | 0       | 4        |
| Trespass                  | 0       | 0        |
| All Other Offenses        | 18      | 1        |
| Total Group "B"           | 36      | 8        |

#### **Arrest Overview**

| Arrest total                              | 116   |
|-------------------------------------------|-------|
| • % change from 2011                      | 132.0 |
| <ul> <li>Adult arrest total</li> </ul>    | 99    |
| <ul> <li>Juvenile arrest total</li> </ul> | 17    |