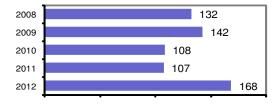

#### Total Offenses - 5 year trend

# Benewah County Sheriff

Population: 6,873 County: Benewah

| Offense C | verview |
|-----------|---------|
|-----------|---------|

| <ul> <li>Offense total</li> </ul>    | 168  |
|--------------------------------------|------|
| <ul><li>% change from 2011</li></ul> | 57.0 |
| • # of cleared offenses              | 116  |
| <ul> <li>Percent cleared</li> </ul>  | 69.0 |