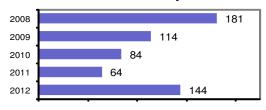

#### Total Offenses - 5 year trend

## St. Maries Police Department

Population: 2,398 County: Benewah

| Offense Overview |  |
|------------------|--|
|------------------|--|

| <ul> <li>Offense total</li> </ul>       | 144   |
|-----------------------------------------|-------|
| <ul><li>% change from 2011</li></ul>    | 125.0 |
| <ul><li># of cleared offenses</li></ul> | 97    |
| <ul> <li>Percent cleared</li> </ul>     | 67.4  |