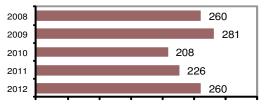

#### Total Arrests - 5 year trend

|                           | Arrests |          |
|---------------------------|---------|----------|
| Group "B" Arrests         | Adult   | Juvenile |
| Bad Checks                | 1       | 0        |
| Curfew/Vagrancy           | 0       | 0        |
| Disorderly Conduct        | 0       | 0        |
| DUI                       | 30      | 0        |
| Drunkenness               | 0       | 0        |
| Family Offense-nonviolent | 2       | 0        |
| Liquor Law Violation      | 7       | 1        |
| Peeping Tom               | 0       | 0        |
| Runaways                  | 0       | 0        |
| Trespass                  | 3       | 0        |
| All Other Offenses        | 109     | 8        |
| Total Group "B"           | 152     | 9        |

#### **Arrest Overview**

| <ul> <li>Arrest total</li> </ul>          | 260  |
|-------------------------------------------|------|
| % change from 2011                        | 15.0 |
| <ul> <li>Adult arrest total</li> </ul>    | 244  |
| <ul> <li>Juvenile arrest total</li> </ul> | 16   |