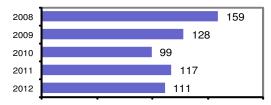

# Blaine County Sheriff

Population: 6,998 County: Blaine

| Offense Overview                        |        |
|-----------------------------------------|--------|
| <ul> <li>Offense total</li> </ul>       | 111    |
| <ul><li>% change from 2011</li></ul>    | -5.1   |
| <ul><li># of cleared offenses</li></ul> | 57     |
| Percent cleared                         | 51.4   |
| Group "A" Crime Rate                    |        |
| per 100,000 population                  | 1586.2 |

## Total Offenses - 5 year trend

|                           | Arrests |          |  |
|---------------------------|---------|----------|--|
| Group "B" Arrests         | Adult   | Juvenile |  |
| Bad Checks                | 0       | 0        |  |
| Curfew/Vagrancy           | 0       | 0        |  |
| Disorderly Conduct        | 3       | 0        |  |
| DUI                       | 28      | 1        |  |
| Drunkenness               | 0       | 0        |  |
| Family Offense-nonviolent | 0       | 0        |  |
| Liquor Law Violation      | 13      | 5        |  |
| Peeping Tom               | 0       | 0        |  |
| Runaways                  | 0       | 0        |  |
| Trespass                  | 3       | 0        |  |
| All Other Offenses        | 69      | 7        |  |
| Total Group "B"           | 116     | 13       |  |