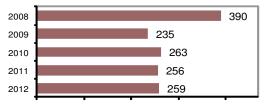

### **Arrest Overview**

| <ul> <li>Arrest total</li> </ul>          | 609 |
|-------------------------------------------|-----|
| % change from 2011                        | 9.3 |
| <ul> <li>Adult arrest total</li> </ul>    | 496 |
| <ul> <li>Juvenile arrest total</li> </ul> | 113 |