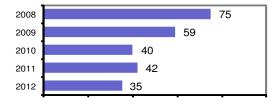

## Total Offenses - 5 year trend

|                           | Arrests |          |
|---------------------------|---------|----------|
| Group "B" Arrests         | Adult   | Juvenile |
| Bad Checks                | 0       | 0        |
| Curfew/Vagrancy           | 0       | 0        |
| Disorderly Conduct        | 3       | 0        |
| DUI                       | 28      | 0        |
| Drunkenness               | 2       | 0        |
| Family Offense-nonviolent | 0       | 0        |
| Liquor Law Violation      | 5       | 0        |
| Peeping Tom               | 0       | 0        |
| Runaways                  | 0       | 0        |
| Trespass                  | 7       | 0        |
| All Other Offenses        | 14      | 2        |
| Total Group "B"           | 59      | 2        |