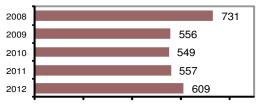

# Hailey Police Department

Population: County: 7,946 Blaine

## Total Offenses - 5 year trend

### Total Arrests - 5 year trend

|                           | Arrests |          |
|---------------------------|---------|----------|
| Group "B" Arrests         | Adult   | Juvenile |
| Bad Checks                | 1       | 0        |
| Curfew/Vagrancy           | 0       | 0        |
| Disorderly Conduct        | 4       | 0        |
| DUI                       | 42      | 4        |
| Drunkenness               | 0       | 0        |
| Family Offense-nonviolent | 0       | 0        |
| Liquor Law Violation      | 20      | 15       |
| Peeping Tom               | 0       | 0        |
| Runaways                  | 0       | 0        |
| Trespass                  | 2       | 1        |
| All Other Offenses        | 24      | 16       |
| Total Group "B"           | 93      | 36       |