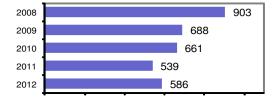

# Blaine County Total

Population: 21,343 County: Blaine

### Offense Overview

| <ul> <li>Offense total</li> </ul>    | 586  |
|--------------------------------------|------|
| <ul><li>% change from 2011</li></ul> | 8.7  |
| • # of cleared offenses              | 319  |
| <ul> <li>Percent cleared</li> </ul>  | 54.4 |

## Total Offenses - 5 year trend

|                           | Arrests |          |  |
|---------------------------|---------|----------|--|
| Group "B" Arrests         | Adult   | Juvenile |  |
| Bad Checks                | 2       | 0        |  |
| Curfew/Vagrancy           | 0       | 0        |  |
| Disorderly Conduct        | 11      | 0        |  |
| DUI                       | 133     | 5        |  |
| Drunkenness               | 2       | 0        |  |
| Family Offense-nonviolent | 0       | 0        |  |
| Liquor Law Violation      | 41      | 21       |  |
| Peeping Tom               | 0       | 0        |  |
| Runaways                  | 0       | 0        |  |
| Trespass                  | 13      | 1        |  |
| All Other Offenses        | 116     | 29       |  |
| Total Group "B"           | 318     | 56       |  |