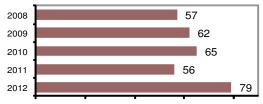

### **Arrest Overview**

| <ul> <li>Arrest total</li> </ul>          | 79   |
|-------------------------------------------|------|
| <ul><li>% change from 2011</li></ul>      | 41.1 |
| <ul> <li>Adult arrest total</li> </ul>    | 71   |
| <ul> <li>Juvenile arrest total</li> </ul> | 8    |