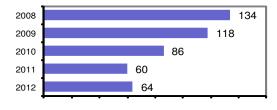

### Offense Overview

| <ul> <li>Offense total</li> </ul>    | 64   |
|--------------------------------------|------|
| <ul><li>% change from 2011</li></ul> | 6.7  |
| • # of cleared offenses              | 41   |
| <ul> <li>Percent cleared</li> </ul>  | 64.1 |