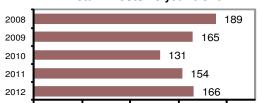

# Ketchum Police Department

Population: County: 2,712 Blaine

## Total Offenses - 5 year trend

|                           | Arrests |          |
|---------------------------|---------|----------|
| Group "B" Arrests         | Adult   | Juvenile |
| Bad Checks                | 0       | 0        |
| Curfew/Vagrancy           | 0       | 0        |
| Disorderly Conduct        | 3       | 0        |
| DUI                       | 28      | 0        |
| Drunkenness               | 2       | 0        |
| Family Offense-nonviolent | 0       | 0        |
| Liquor Law Violation      | 5       | 0        |
| Peeping Tom               | 0       | 0        |
| Runaways                  | 0       | 0        |
| Trespass                  | 7       | 0        |
| All Other Offenses        | 14      | 2        |
| Total Group "B"           | 59      | 2        |