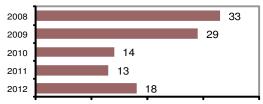

## Total Offenses - 5 year trend

|                           | Arrests |          |  |
|---------------------------|---------|----------|--|
| Group "B" Arrests         | Adult   | Juvenile |  |
| Bad Checks                | 0       | 0        |  |
| Curfew/Vagrancy           | 0       | 0        |  |
| Disorderly Conduct        | 0       | 0        |  |
| DUI                       | 8       | 0        |  |
| Drunkenness               | 0       | 0        |  |
| Family Offense-nonviolent | 0       | 0        |  |
| Liquor Law Violation      | 1       | 0        |  |
| Peeping Tom               | 0       | 0        |  |
| Runaways                  | 0       | 0        |  |
| Trespass                  | 0       | 0        |  |
| All Other Offenses        | 2       | 0        |  |
| Total Group "B"           | 11      | 0        |  |