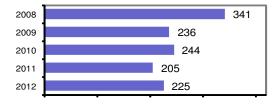

### Offense Overview

| <ul> <li>Offense total</li> </ul>    | 586  |
|--------------------------------------|------|
| <ul><li>% change from 2011</li></ul> | 8.7  |
| • # of cleared offenses              | 319  |
| <ul> <li>Percent cleared</li> </ul>  | 54.4 |