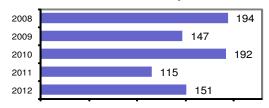

0          | 0         | 0     | 0        |
| Pornography             | 0          | 0         | 0     | 0        |
| Prostitution            | 0          | 0         | 0     | 0        |
| Forcible Sodomy         | 0          | 0         | 0     | 0        |
| Sexual Assault w/Object | 0          | 0         | 0     | 0        |
| Forcible Fondling       | 0          | 0         | 0     | 0        |
| Incest                  | 0          | 0         | 0     | 0        |
| Statutory Rape          | 0          | 0         | 0     | 0        |
| Stolen Property         | 0          | 0         | 0     | 0        |
| Weapon Law Violation    | 1          | 1         | 1     | 0        |
| Total Group "A"         | 151        | 70        | 23    | 3        |

## Total Offenses - 5 year trend





|                           | Arrests |          |
|---------------------------|---------|----------|
| Group "B" Arrests         | Adult   | Juvenile |
| Bad Checks                | 0       | 0        |
| Curfew/Vagrancy           | 0       | 0        |
| Disorderly Conduct        | 3       | 0        |
| DUI                       | 28      | 0        |
| Drunkenness               | 2       | 0        |
| Family Offense-nonviolent | 0       | 0        |
| Liquor Law Violation      | 5       | 0        |
| Peeping Tom               | 0       | 0        |
| Runaways                  | 0       | 0        |
| Trespass                  | 7       | 0        |
| All Other Offenses        | 14      | 2        |
| Total Group "B"           | 59      | 2        |

Agency/County Information

pag