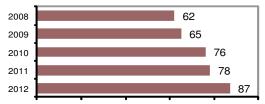

### Total Arrests - 5 year trend

|                           | Arrests |          |
|---------------------------|---------|----------|
| Group "B" Arrests         | Adult   | Juvenile |
| Bad Checks                | 1       | 0        |
| Curfew/Vagrancy           | 0       | 0        |
| Disorderly Conduct        | 4       | 0        |
| DUI                       | 42      | 4        |
| Drunkenness               | 0       | 0        |
| Family Offense-nonviolent | 0       | 0        |
| Liquor Law Violation      | 20      | 15       |
| Peeping Tom               | 0       | 0        |
| Runaways                  | 0       | 0        |
| Trespass                  | 2       | 1        |
| All Other Offenses        | 24      | 16       |
| Total Group "B"           | 93      | 36       |