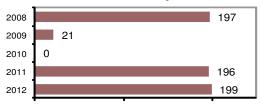

### Total Arrests - 5 year trend

|                           | Arrests |          |  |
|---------------------------|---------|----------|--|
| Group "B" Arrests         | Adult   | Juvenile |  |
| Bad Checks                | 0       | 0        |  |
| Curfew/Vagrancy           | 0       | 0        |  |
| Disorderly Conduct        | 1       | 0        |  |
| DUI                       | 53      | 0        |  |
| Drunkenness               | 0       | 0        |  |
| Family Offense-nonviolent | 0       | 0        |  |
| Liquor Law Violation      | 27      | 7        |  |
| Peeping Tom               | 0       | 0        |  |
| Runaways                  | 0       | 0        |  |
| Trespass                  | 0       | 0        |  |
| All Other Offenses        | 31      | 1        |  |
| Total Group "B"           | 112     | 8        |  |

#### **Arrest Overview**

| <ul> <li>Arrest total</li> </ul>          | 199 |
|-------------------------------------------|-----|
| <ul><li>% change from 2011</li></ul>      | 1.5 |
| <ul> <li>Adult arrest total</li> </ul>    | 177 |
| <ul> <li>Juvenile arrest total</li> </ul> | 22  |