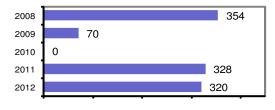

### Total Offenses - 5 year trend

#### Offense Overview

| Offense total                           | 320  |
|-----------------------------------------|------|
| <ul><li>% change from 2011</li></ul>    | -2.4 |
| <ul><li># of cleared offenses</li></ul> | 109  |
| <ul> <li>Percent cleared</li> </ul>     | 34.1 |