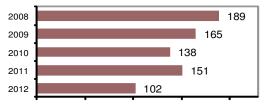

#### Total Arrests - 5 year trend

|                           | Arrests |          |
|---------------------------|---------|----------|
| Group "B" Arrests         | Adult   | Juvenile |
| Bad Checks                | 0       | 0        |
| Curfew/Vagrancy           | 0       | 0        |
| Disorderly Conduct        | 0       | 0        |
| DUI                       | 15      | 0        |
| Drunkenness               | 0       | 0        |
| Family Offense-nonviolent | 0       | 0        |
| Liquor Law Violation      | 7       | 5        |
| Peeping Tom               | 0       | 0        |
| Runaways                  | 0       | 6        |
| Trespass                  | 0       | 0        |
| All Other Offenses        | 19      | 0        |
| Total Group "B"           | 41      | 11       |

#### **Arrest Overview**

| <ul> <li>Arrest total</li> </ul>          | 102   |
|-------------------------------------------|-------|
| <ul><li>% change from 2011</li></ul>      | -32.5 |
| <ul> <li>Adult arrest total</li> </ul>    | 84    |
| <ul> <li>Juvenile arrest total</li> </ul> | 18    |