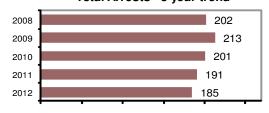

#### Total Arrests - 5 year trend

|                           | Arrests |          |
|---------------------------|---------|----------|
| Group "B" Arrests         | Adult   | Juvenile |
| Bad Checks                | 0       | 0        |
| Curfew/Vagrancy           | 0       | 1        |
| Disorderly Conduct        | 2       | 0        |
| DUI                       | 26      | 0        |
| Drunkenness               | 0       | 0        |
| Family Offense-nonviolent | 1       | 0        |
| Liquor Law Violation      | 5       | 7        |
| Peeping Tom               | 0       | 0        |
| Runaways                  | 0       | 0        |
| Trespass                  | 1       | 0        |
| All Other Offenses        | 41      | 7        |
| Total Group "B"           | 76      | 15       |

#### **Arrest Overview**

| <ul> <li>Arrest total</li> </ul>          | 185  |
|-------------------------------------------|------|
| <ul><li>% change from 2011</li></ul>      | -3.1 |
| <ul> <li>Adult arrest total</li> </ul>    | 148  |
| <ul> <li>Juvenile arrest total</li> </ul> | 37   |
|                                           |      |