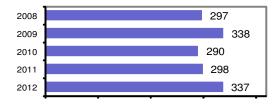

# **Boundary County Total**

Population: 10,877 County: Boundary

| Offense Overview                        |        |
|-----------------------------------------|--------|
| <ul> <li>Offense total</li> </ul>       | 337    |
| <ul><li>% change from 2011</li></ul>    | 13.1   |
| <ul><li># of cleared offenses</li></ul> | 161    |
| Percent cleared                         | 47.8   |
| • Group "A" Crime Rate                  |        |
| per 100,000 population                  | 3098.3 |

#### Total Offenses - 5 year trend