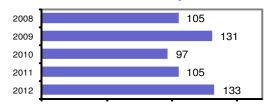

#### Total Offenses - 5 year trend

#### Offense Overview

| <ul> <li>Offense total</li> </ul>       | 133  |
|-----------------------------------------|------|
| <ul><li>% change from 2011</li></ul>    | 26.7 |
| <ul><li># of cleared offenses</li></ul> | 99   |
| <ul> <li>Percent cleared</li> </ul>     | 74.4 |