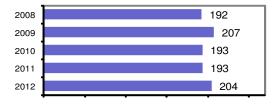

#### Total Offenses - 5 year trend

# **Boundary County Sheriff**

Population: 8,353 County: Boundary

| Offense Overview                        |      |
|-----------------------------------------|------|
| <ul> <li>Offense total</li> </ul>       | 204  |
| <ul><li>% change from 2011</li></ul>    | 5.7  |
| <ul><li># of cleared offenses</li></ul> | 62   |
| <ul> <li>Percent cleared</li> </ul>     | 30.4 |
|                                         |      |