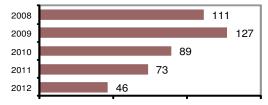

|                                            |        |                         |            | Popul     | ation: | 1,568    |
|--------------------------------------------|--------|-------------------------|------------|-----------|--------|----------|
| Wilder Police                              | Depa   | rtment                  |            | Col       | inty:  | Canyon   |
|                                            |        |                         | Offe       | nses      | Arre   | ests     |
|                                            |        | Group "A" Offenses      | # Reported | # Cleared | Adult  | Juvenile |
|                                            |        | Murder                  | 0          | 0         | 0      | 0        |
| Offense Overview                           |        | Negligent Manslaughter  | 0          | 0         | 0      | 0        |
| <ul> <li>Offense total</li> </ul>          | 58     | Forcible Rape           | 1          | 1         | 0      | 0        |
| <ul> <li>% change from 2011</li> </ul>     | -15.9  | Robbery                 | 1          | 0         | 0      | 0        |
| <ul> <li># of cleared offenses</li> </ul>  | 31     | Aggravated Assault      | 2          | 2         | 2      | 0        |
| <ul> <li>Percent cleared</li> </ul>        | 53.4   | Burglary                | 5          | 0         | 0      | 0        |
|                                            |        | Larceny                 | 7          | 1         | 1      | 2        |
| <ul> <li>Group "A" Crime Rate</li> </ul>   |        | Motor Vehicle Theft     | 2          | 1         | 0      | 0        |
| per 100,000 population                     | 3699.0 | Arson                   | 0          | 0         | 0      | 0        |
|                                            |        | Simple Assault          | 9          | 8         | 5      | 0        |
| <ul> <li>Summary based reportir</li> </ul> | ıg     | Intimidation            | 0          | 0         | 0      | 0        |
| crime rate per 100,000                     |        | Bribery                 | 0          | 0         | 0      | 0        |
| population is calculated                   |        | Counterfeiting/Forgery  | 0          | 0         | 0      | 0        |
| for other state crime                      |        | Vandalism               | 3          | 0         | 0      | 0        |
| comparisons only.                          | 1148.0 | Drug/Narcotics          | 9          | 7         | 7      | 0        |
|                                            |        | Drug Equipment          | 11         | 8         | 2      | 0        |
|                                            |        | Embezzlement            | 0          | 0         | 0      | 0        |
|                                            |        | Extortion/Blackmail     | 0          | 0         | 0      | 0        |
| Arrest Overview                            |        | Fraud                   | 2          | 1         | 0      | 0        |
| <ul> <li>Arrest total</li> </ul>           | 46     | Gambling                | 0          | 0         | 0      | 0        |
| <ul> <li>% change from 2011</li> </ul>     | -37.0  | Kidnapping              | 0          | 0         | 0      | 0        |
| <ul> <li>Adult arrest total</li> </ul>     | 40     | Pornography             | 0          | 0         | 0      | 0        |
| <ul> <li>Juvenile arrest total</li> </ul>  | 6      | Prostitution            | 0          | 0         | 0      | 0        |
|                                            |        | Forcible Sodomy         | 0          | 0         | 0      | 0        |
| <ul> <li>Arrest Rate per</li> </ul>        |        | Sexual Assault w/Object | 1          | 1         | 1      | 0        |
| 100,000 population                         | 2933.7 | Forcible Fondling       | 2          | 0         | 0      | 0        |
|                                            |        | Incest                  | 0          | 0         | 0      | 0        |
|                                            |        | Statutory Rape          | 0          | 0         | 0      | 0        |
|                                            |        | Stolen Property         | 1          | 0         | 0      | 0        |
|                                            |        | Weapon Law Violation    | 2          | 1         | 0      | 1        |
|                                            |        | Total Group "A"         | 58         | 31        | 18     | 3        |

Total Offenses - 5 year trend

Total Arrests - 5 year trend

Agency/County Information

|                           | Arrests |          |  |
|---------------------------|---------|----------|--|
| Group "B" Arrests         | Adult   | Juvenile |  |
| Bad Checks                | 0       | 0        |  |
| Curfew/Vagrancy           | 0       | 0        |  |
| Disorderly Conduct        | 1       | 0        |  |
| DUI                       | 11      | 0        |  |
| Drunkenness               | 1       | 1        |  |
| Family Offense-nonviolent | 3       | 0        |  |
| Liquor Law Violation      | 0       | 0        |  |
| Peeping Tom               | 0       | 0        |  |
| Runaways                  | 0       | 0        |  |
| Trespass                  | 0       | 0        |  |
| All Other Offenses        | 6       | 2        |  |
| Total Group "B"           | 22      | 3        |  |