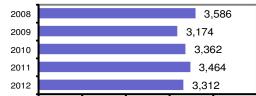

|                                             | D      |                         |            |           | lation: | 47,223   |
|---------------------------------------------|--------|-------------------------|------------|-----------|---------|----------|
| Caldwell Polic                              | e Depa | artment                 |            | Cou       | unty:   | Canyon   |
|                                             |        |                         | Offe       | nses      | Arre    | ests     |
|                                             |        | Group "A" Offenses      | # Reported | # Cleared | Adult   | Juvenile |
|                                             |        | Murder                  | 1          | 1         | 2       | 0        |
| Offense Overview                            |        | Negligent Manslaughter  | 0          | 0         | 0       | 0        |
| <ul> <li>Offense total</li> </ul>           | 3,312  | Forcible Rape           | 8          | 6         | 2       | 0        |
| <ul> <li>% change from 2011</li> </ul>      | -4.4   | Robbery                 | 7          | 3         | 4       | 1        |
| <ul> <li># of cleared offenses</li> </ul>   | 1,775  | Aggravated Assault      | 106        | 85        | 52      | 8        |
| <ul> <li>Percent cleared</li> </ul>         | 53.6   | Burglary                | 219        | 29        | 30      | 10       |
|                                             |        | Larceny                 | 841        | 252       | 172     | 88       |
| <ul> <li>Group "A" Crime Rate</li> </ul>    |        | Motor Vehicle Theft     | 47         | 6         | 4       | 1        |
| per 100,000 population                      | 7013.5 | Arson                   | 9          | 2         | 0       | 5        |
|                                             |        | Simple Assault          | 385        | 320       | 187     | 42       |
| <ul> <li>Summary based reporting</li> </ul> | ıg     | Intimidation            | 10         | 4         | 0       | 0        |
| crime rate per 100,000                      |        | Bribery                 | 0          | 0         | 0       | 0        |
| population is calculated                    |        | Counterfeiting/Forgery  | 31         | 10        | 1       | 0        |
| for other state crime                       |        | Vandalism               | 518        | 78        | 23      | 23       |
| comparisons only.                           | 2621.6 | Drug/Narcotics          | 388        | 371       | 321     | 87       |
|                                             |        | Drug Equipment          | 454        | 442       | 150     | 18       |
|                                             |        | Embezzlement            | 0          | 0         | 0       | 0        |
|                                             |        | Extortion/Blackmail     | 0          | 0         | 0       | 0        |
| Arrest Overview                             |        | Fraud                   | 108        | 16        | 4       | 0        |
| <ul> <li>Arrest total</li> </ul>            | 2,845  | Gambling                | 0          | 0         | 0       | 0        |
| <ul> <li>% change from 2011</li> </ul>      | 10.6   | Kidnapping              | 5          | 3         | 0       | 0        |
| <ul> <li>Adult arrest total</li> </ul>      | 2,305  | Pornography             | 2          | 1         | 0       | 0        |
| <ul> <li>Juvenile arrest total</li> </ul>   | 540    | Prostitution            | 7          | 7         | 5       | 0        |
|                                             |        | Forcible Sodomy         | 0          | 0         | 0       | 0        |
| <ul> <li>Arrest Rate per</li> </ul>         |        | Sexual Assault w/Object | 3          | 3         | 1       | 0        |
| 100,000 population                          | 6024.6 | Forcible Fondling       | 23         | 20        | 5       | 1        |
|                                             |        | Incest                  | 0          | 0         | 0       | 0        |
|                                             |        | Statutory Rape          | 1          | 0         | 0       | 0        |
|                                             |        | Stolen Property         | 21         | 5         | 1       | 0        |
|                                             |        | Weapon Law Violation    | 118        | 111       | 74      | 28       |
|                                             |        | Total Group "A"         | 3,312      | 1,775     | 1,038   | 312      |

#### Total Offenses - 5 year trend

Total Arrests - 5 year trend

Agency/County Information

|                           | Arrests |          |  |  |
|---------------------------|---------|----------|--|--|
| Group "B" Arrests         | Adult   | Juvenile |  |  |
| Bad Checks                | 1       | 0        |  |  |
| Curfew/Vagrancy           | 0       | 18       |  |  |
| Disorderly Conduct        | 230     | 30       |  |  |
| DUI                       | 232     | 1        |  |  |
| Drunkenness               | 152     | 38       |  |  |
| Family Offense-nonviolent | 85      | 1        |  |  |
| Liquor Law Violation      | 0       | 0        |  |  |
| Peeping Tom               | 0       | 0        |  |  |
| Runaways                  | 0       | 39       |  |  |
| Trespass                  | 9       | 2        |  |  |
| All Other Offenses        | 558     | 99       |  |  |
| Total Group "B"           | 1,267   | 228      |  |  |