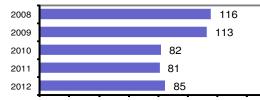

|                                             | D      |                         |            |           | lation: | 47,223   |
|---------------------------------------------|--------|-------------------------|------------|-----------|---------|----------|
| Caldwell Polic                              | e Depa | artment                 |            | Cou       | unty:   | Canyon   |
|                                             |        |                         | Offe       | nses      | Arre    | ests     |
|                                             |        | Group "A" Offenses      | # Reported | # Cleared | Adult   | Juvenile |
|                                             |        | Murder                  | 1          | 1         | 2       | 0        |
| Offense Overview                            |        | Negligent Manslaughter  | 0          | 0         | 0       | 0        |
| <ul> <li>Offense total</li> </ul>           | 3,312  | Forcible Rape           | 8          | 6         | 2       | 0        |
| <ul> <li>% change from 2011</li> </ul>      | -4.4   | Robbery                 | 7          | 3         | 4       | 1        |
| <ul> <li># of cleared offenses</li> </ul>   | 1,775  | Aggravated Assault      | 106        | 85        | 52      | 8        |
| <ul> <li>Percent cleared</li> </ul>         | 53.6   | Burglary                | 219        | 29        | 30      | 10       |
|                                             |        | Larceny                 | 841        | 252       | 172     | 88       |
| <ul> <li>Group "A" Crime Rate</li> </ul>    |        | Motor Vehicle Theft     | 47         | 6         | 4       | 1        |
| per 100,000 population                      | 7013.5 | Arson                   | 9          | 2         | 0       | 5        |
|                                             |        | Simple Assault          | 385        | 320       | 187     | 42       |
| <ul> <li>Summary based reporting</li> </ul> | ıg     | Intimidation            | 10         | 4         | 0       | 0        |
| crime rate per 100,000                      |        | Bribery                 | 0          | 0         | 0       | 0        |
| population is calculated                    |        | Counterfeiting/Forgery  | 31         | 10        | 1       | 0        |
| for other state crime                       |        | Vandalism               | 518        | 78        | 23      | 23       |
| comparisons only.                           | 2621.6 | Drug/Narcotics          | 388        | 371       | 321     | 87       |
|                                             |        | Drug Equipment          | 454        | 442       | 150     | 18       |
|                                             |        | Embezzlement            | 0          | 0         | 0       | 0        |
|                                             |        | Extortion/Blackmail     | 0          | 0         | 0       | 0        |
| Arrest Overview                             |        | Fraud                   | 108        | 16        | 4       | 0        |
| <ul> <li>Arrest total</li> </ul>            | 2,845  | Gambling                | 0          | 0         | 0       | 0        |
| <ul> <li>% change from 2011</li> </ul>      | 10.6   | Kidnapping              | 5          | 3         | 0       | 0        |
| <ul> <li>Adult arrest total</li> </ul>      | 2,305  | Pornography             | 2          | 1         | 0       | 0        |
| <ul> <li>Juvenile arrest total</li> </ul>   | 540    | Prostitution            | 7          | 7         | 5       | 0        |
|                                             |        | Forcible Sodomy         | 0          | 0         | 0       | 0        |
| <ul> <li>Arrest Rate per</li> </ul>         |        | Sexual Assault w/Object | 3          | 3         | 1       | 0        |
| 100,000 population                          | 6024.6 | Forcible Fondling       | 23         | 20        | 5       | 1        |
|                                             |        | Incest                  | 0          | 0         | 0       | 0        |
|                                             |        | Statutory Rape          | 1          | 0         | 0       | 0        |
|                                             |        | Stolen Property         | 21         | 5         | 1       | 0        |
|                                             |        | Weapon Law Violation    | 118        | 111       | 74      | 28       |
|                                             |        | Total Group "A"         | 3,312      | 1,775     | 1,038   | 312      |

#### Total Offenses - 5 year trend

Total Arrests - 5 year trend

Agency/County Information

|                           | Arrests |          |  |  |
|---------------------------|---------|----------|--|--|
| Group "B" Arrests         | Adult   | Juvenile |  |  |
| Bad Checks                | 1       | 0        |  |  |
| Curfew/Vagrancy           | 0       | 18       |  |  |
| Disorderly Conduct        | 230     | 30       |  |  |
| DUI                       | 232     | 1        |  |  |
| Drunkenness               | 152     | 38       |  |  |
| Family Offense-nonviolent | 85      | 1        |  |  |
| Liquor Law Violation      | 0       | 0        |  |  |
| Peeping Tom               | 0       | 0        |  |  |
| Runaways                  | 0       | 39       |  |  |
| Trespass                  | 9       | 2        |  |  |
| All Other Offenses        | 558     | 99       |  |  |
| Total Group "B"           | 1,267   | 228      |  |  |