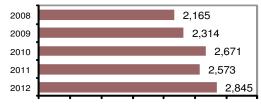

|                                             | D      |                         |            |           | lation: | 47,223   |
|---------------------------------------------|--------|-------------------------|------------|-----------|---------|----------|
| Caldwell Polic                              | e Depa | artment                 |            | Cou       | unty:   | Canyon   |
|                                             |        |                         | Offe       | nses      | Arre    | ests     |
|                                             |        | Group "A" Offenses      | # Reported | # Cleared | Adult   | Juvenile |
|                                             |        | Murder                  | 1          | 1         | 2       | 0        |
| Offense Overview                            |        | Negligent Manslaughter  | 0          | 0         | 0       | 0        |
| <ul> <li>Offense total</li> </ul>           | 3,312  | Forcible Rape           | 8          | 6         | 2       | 0        |
| <ul> <li>% change from 2011</li> </ul>      | -4.4   | Robbery                 | 7          | 3         | 4       | 1        |
| <ul> <li># of cleared offenses</li> </ul>   | 1,775  | Aggravated Assault      | 106        | 85        | 52      | 8        |
| <ul> <li>Percent cleared</li> </ul>         | 53.6   | Burglary                | 219        | 29        | 30      | 10       |
|                                             |        | Larceny                 | 841        | 252       | 172     | 88       |
| <ul> <li>Group "A" Crime Rate</li> </ul>    |        | Motor Vehicle Theft     | 47         | 6         | 4       | 1        |
| per 100,000 population                      | 7013.5 | Arson                   | 9          | 2         | 0       | 5        |
|                                             |        | Simple Assault          | 385        | 320       | 187     | 42       |
| <ul> <li>Summary based reporting</li> </ul> | ıg     | Intimidation            | 10         | 4         | 0       | 0        |
| crime rate per 100,000                      |        | Bribery                 | 0          | 0         | 0       | 0        |
| population is calculated                    |        | Counterfeiting/Forgery  | 31         | 10        | 1       | 0        |
| for other state crime                       |        | Vandalism               | 518        | 78        | 23      | 23       |
| comparisons only.                           | 2621.6 | Drug/Narcotics          | 388        | 371       | 321     | 87       |
|                                             |        | Drug Equipment          | 454        | 442       | 150     | 18       |
|                                             |        | Embezzlement            | 0          | 0         | 0       | 0        |
|                                             |        | Extortion/Blackmail     | 0          | 0         | 0       | 0        |
| Arrest Overview                             |        | Fraud                   | 108        | 16        | 4       | 0        |
| <ul> <li>Arrest total</li> </ul>            | 2,845  | Gambling                | 0          | 0         | 0       | 0        |
| <ul> <li>% change from 2011</li> </ul>      | 10.6   | Kidnapping              | 5          | 3         | 0       | 0        |
| <ul> <li>Adult arrest total</li> </ul>      | 2,305  | Pornography             | 2          | 1         | 0       | 0        |
| <ul> <li>Juvenile arrest total</li> </ul>   | 540    | Prostitution            | 7          | 7         | 5       | 0        |
|                                             |        | Forcible Sodomy         | 0          | 0         | 0       | 0        |
| <ul> <li>Arrest Rate per</li> </ul>         |        | Sexual Assault w/Object | 3          | 3         | 1       | 0        |
| 100,000 population                          | 6024.6 | Forcible Fondling       | 23         | 20        | 5       | 1        |
|                                             |        | Incest                  | 0          | 0         | 0       | 0        |
|                                             |        | Statutory Rape          | 1          | 0         | 0       | 0        |
|                                             |        | Stolen Property         | 21         | 5         | 1       | 0        |
|                                             |        | Weapon Law Violation    | 118        | 111       | 74      | 28       |
|                                             |        | Total Group "A"         | 3,312      | 1,775     | 1,038   | 312      |

#### Total Offenses - 5 year trend

Total Arrests - 5 year trend

Agency/County Information

|                           | Arrests |          |  |  |
|---------------------------|---------|----------|--|--|
| Group "B" Arrests         | Adult   | Juvenile |  |  |
| Bad Checks                | 1       | 0        |  |  |
| Curfew/Vagrancy           | 0       | 18       |  |  |
| Disorderly Conduct        | 230     | 30       |  |  |
| DUI                       | 232     | 1        |  |  |
| Drunkenness               | 152     | 38       |  |  |
| Family Offense-nonviolent | 85      | 1        |  |  |
| Liquor Law Violation      | 0       | 0        |  |  |
| Peeping Tom               | 0       | 0        |  |  |
| Runaways                  | 0       | 39       |  |  |
| Trespass                  | 9       | 2        |  |  |
| All Other Offenses        | 558     | 99       |  |  |
| Total Group "B"           | 1,267   | 228      |  |  |