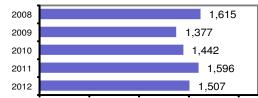

|                                             | D      |                         |            |           | lation: | 47,223   |
|---------------------------------------------|--------|-------------------------|------------|-----------|---------|----------|
| Caldwell Polic                              | e Depa | artment                 |            | Cou       | unty:   | Canyon   |
|                                             |        |                         | Offe       | nses      | Arre    | ests     |
|                                             |        | Group "A" Offenses      | # Reported | # Cleared | Adult   | Juvenile |
|                                             |        | Murder                  | 1          | 1         | 2       | 0        |
| Offense Overview                            |        | Negligent Manslaughter  | 0          | 0         | 0       | 0        |
| <ul> <li>Offense total</li> </ul>           | 3,312  | Forcible Rape           | 8          | 6         | 2       | 0        |
| <ul> <li>% change from 2011</li> </ul>      | -4.4   | Robbery                 | 7          | 3         | 4       | 1        |
| <ul> <li># of cleared offenses</li> </ul>   | 1,775  | Aggravated Assault      | 106        | 85        | 52      | 8        |
| <ul> <li>Percent cleared</li> </ul>         | 53.6   | Burglary                | 219        | 29        | 30      | 10       |
|                                             |        | Larceny                 | 841        | 252       | 172     | 88       |
| <ul> <li>Group "A" Crime Rate</li> </ul>    |        | Motor Vehicle Theft     | 47         | 6         | 4       | 1        |
| per 100,000 population                      | 7013.5 | Arson                   | 9          | 2         | 0       | 5        |
|                                             |        | Simple Assault          | 385        | 320       | 187     | 42       |
| <ul> <li>Summary based reporting</li> </ul> | ıg     | Intimidation            | 10         | 4         | 0       | 0        |
| crime rate per 100,000                      |        | Bribery                 | 0          | 0         | 0       | 0        |
| population is calculated                    |        | Counterfeiting/Forgery  | 31         | 10        | 1       | 0        |
| for other state crime                       |        | Vandalism               | 518        | 78        | 23      | 23       |
| comparisons only.                           | 2621.6 | Drug/Narcotics          | 388        | 371       | 321     | 87       |
|                                             |        | Drug Equipment          | 454        | 442       | 150     | 18       |
|                                             |        | Embezzlement            | 0          | 0         | 0       | 0        |
|                                             |        | Extortion/Blackmail     | 0          | 0         | 0       | 0        |
| Arrest Overview                             |        | Fraud                   | 108        | 16        | 4       | 0        |
| <ul> <li>Arrest total</li> </ul>            | 2,845  | Gambling                | 0          | 0         | 0       | 0        |
| <ul> <li>% change from 2011</li> </ul>      | 10.6   | Kidnapping              | 5          | 3         | 0       | 0        |
| <ul> <li>Adult arrest total</li> </ul>      | 2,305  | Pornography             | 2          | 1         | 0       | 0        |
| <ul> <li>Juvenile arrest total</li> </ul>   | 540    | Prostitution            | 7          | 7         | 5       | 0        |
|                                             |        | Forcible Sodomy         | 0          | 0         | 0       | 0        |
| <ul> <li>Arrest Rate per</li> </ul>         |        | Sexual Assault w/Object | 3          | 3         | 1       | 0        |
| 100,000 population                          | 6024.6 | Forcible Fondling       | 23         | 20        | 5       | 1        |
|                                             |        | Incest                  | 0          | 0         | 0       | 0        |
|                                             |        | Statutory Rape          | 1          | 0         | 0       | 0        |
|                                             |        | Stolen Property         | 21         | 5         | 1       | 0        |
|                                             |        | Weapon Law Violation    | 118        | 111       | 74      | 28       |
|                                             |        | Total Group "A"         | 3,312      | 1,775     | 1,038   | 312      |

#### Total Offenses - 5 year trend

Total Arrests - 5 year trend

Agency/County Information

|                           | Arrests |          |  |  |
|---------------------------|---------|----------|--|--|
| Group "B" Arrests         | Adult   | Juvenile |  |  |
| Bad Checks                | 1       | 0        |  |  |
| Curfew/Vagrancy           | 0       | 18       |  |  |
| Disorderly Conduct        | 230     | 30       |  |  |
| DUI                       | 232     | 1        |  |  |
| Drunkenness               | 152     | 38       |  |  |
| Family Offense-nonviolent | 85      | 1        |  |  |
| Liquor Law Violation      | 0       | 0        |  |  |
| Peeping Tom               | 0       | 0        |  |  |
| Runaways                  | 0       | 39       |  |  |
| Trespass                  | 9       | 2        |  |  |
| All Other Offenses        | 558     | 99       |  |  |
| Total Group "B"           | 1,267   | 228      |  |  |