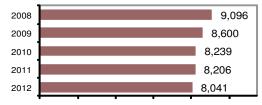

| <b>a a</b>                                 |         |                         |            | Popu      | ation: | 192,993  |
|--------------------------------------------|---------|-------------------------|------------|-----------|--------|----------|
| Canyon Coun                                | ty Tota | d                       |            | Coι       | inty:  | Canyon   |
|                                            |         |                         | Offe       | nses      | Arre   | ests     |
|                                            |         | Group "A" Offenses      | # Reported | # Cleared | Adult  | Juvenile |
|                                            |         | Murder                  | 4          | 3         | 6      | 0        |
| Offense Overview                           |         | Negligent Manslaughter  | 1          | 0         | 0      | 0        |
| <ul> <li>Offense total</li> </ul>          | 10,086  | Forcible Rape           | 68         | 32        | 6      | 0        |
| <ul> <li>% change from 2011</li> </ul>     | -5.6    | Robbery                 | 33         | 10        | 12     | 3        |
| <ul> <li># of cleared offenses</li> </ul>  | 4,566   | Aggravated Assault      | 326        | 248       | 144    | 25       |
| <ul> <li>Percent cleared</li> </ul>        | 45.3    | Burglary                | 952        | 137       | 129    | 48       |
|                                            |         | Larceny                 | 2,783      | 751       | 520    | 300      |
| <ul> <li>Group "A" Crime Rate</li> </ul>   |         | Motor Vehicle Theft     | 175        | 22        | 8      | 5        |
| per 100,000 population                     | 5226.1  | Arson                   | 34         | 14        | 2      | 26       |
|                                            |         | Simple Assault          | 1,493      | 1,107     | 559    | 183      |
| <ul> <li>Summary based reportir</li> </ul> | ig      | Intimidation            | 35         | 17        | 4      | 1        |
| crime rate per 100,000                     |         | Bribery                 | 0          | 0         | 0      | 0        |
| population is calculated                   |         | Counterfeiting/Forgery  | 73         | 21        | 13     | 0        |
| for other state crime                      |         | Vandalism               | 1,344      | 227       | 83     | 63       |
| comparisons only.                          | 2266.9  | Drug/Narcotics          | 839        | 774       | 633    | 177      |
|                                            |         | Drug Equipment          | 868        | 829       | 276    | 54       |
|                                            |         | Embezzlement            | 7          | 1         | 0      | 0        |
|                                            |         | Extortion/Blackmail     | 1          | 1         | 0      | 0        |
| Arrest Overview                            |         | Fraud                   | 515        | 50        | 14     | 2        |
| <ul> <li>Arrest total</li> </ul>           | 8,041   | Gambling                | 0          | 0         | 0      | 0        |
| <ul> <li>% change from 2011</li> </ul>     | -2.0    | Kidnapping              | 30         | 17        | 1      | 0        |
| <ul> <li>Adult arrest total</li> </ul>     | 6,324   | Pornography             | 17         | 3         | 1      | 0        |
| <ul> <li>Juvenile arrest total</li> </ul>  | 1,717   | Prostitution            | 8          | 7         | 5      | 0        |
|                                            |         | Forcible Sodomy         | 3          | 1         | 0      | 0        |
| <ul> <li>Arrest Rate per</li> </ul>        |         | Sexual Assault w/Object | 16         | 12        | 4      | 0        |
| 100,000 population                         | 4166.5  | Forcible Fondling       | 201        | 90        | 28     | 6        |
|                                            |         | Incest                  | 0          | 0         | 0      | 0        |
|                                            |         | Statutory Rape          | 10         | 2         | 0      | 0        |
|                                            |         | Stolen Property         | 49         | 14        | 3      | 4        |
|                                            |         | Weapon Law Violation    | 201        | 176       | 106    | 52       |
|                                            |         | Total Group "A"         | 10,086     | 4,566     | 2,557  | 949      |

#### Total Offenses - 5 year trend

Total Arrests - 5 year trend

Agency/County Information

|                           | Arrests |          |  |  |
|---------------------------|---------|----------|--|--|
| Group "B" Arrests         | Adult   | Juvenile |  |  |
| Bad Checks                | 7       | 0        |  |  |
| Curfew/Vagrancy           | 0       | 66       |  |  |
| Disorderly Conduct        | 416     | 66       |  |  |
| DUI                       | 936     | 10       |  |  |
| Drunkenness               | 188     | 55       |  |  |
| Family Offense-nonviolent | 247     | 1        |  |  |
| Liquor Law Violation      | 122     | 43       |  |  |
| Peeping Tom               | 0       | 0        |  |  |
| Runaways                  | 0       | 270      |  |  |
| Trespass                  | 42      | 12       |  |  |
| All Other Offenses        | 1,809   | 245      |  |  |
| Total Group "B"           | 3,767   | 768      |  |  |