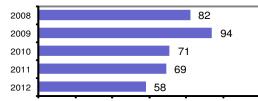

## Parma Police Department

2,026 Population: County: Canyon

| I di illu I once                           | Depui  |                         |            |           |       |          |
|--------------------------------------------|--------|-------------------------|------------|-----------|-------|----------|
|                                            |        |                         |            | nses      | Arre  | ests     |
|                                            |        | Group "A" Offenses      | # Reported | # Cleared | Adult | Juvenile |
|                                            |        | Murder                  | 0          | 0         | 0     | 0        |
| Offense Overview                           |        | Negligent Manslaughter  | 0          | 0         | 0     | 0        |
| <ul> <li>Offense total</li> </ul>          | 85     | Forcible Rape           | 0          | 0         | 0     | 0        |
| <ul> <li>% change from 2011</li> </ul>     | 4.9    | Robbery                 | 0          | 0         | 0     | 0        |
| <ul> <li># of cleared offenses</li> </ul>  | 47     | Aggravated Assault      | 3          | 3         | 4     | 0        |
| <ul> <li>Percent cleared</li> </ul>        | 55.3   | Burglary                | 8          | 4         | 4     | 1        |
|                                            |        | Larceny                 | 22         | 2         | 2     | 0        |
| <ul> <li>Group "A" Crime Rate</li> </ul>   |        | Motor Vehicle Theft     | 6          | 0         | 0     | 0        |
| per 100,000 population                     | 4195.5 | Arson                   | 0          | 0         | 0     | 0        |
|                                            |        | Simple Assault          | 17         | 17        | 12    | 6        |
| <ul> <li>Summary based reportir</li> </ul> | ng     | Intimidation            | 0          | 0         | 0     | 0        |
| crime rate per 100,000                     | 0      | Bribery                 | 0          | 0         | 0     | 0        |
| population is calculated                   |        | Counterfeiting/Forgery  | 0          | 0         | 0     | 0        |
| for other state crime                      |        | Vandalism               | 7          | 2         | 1     | 1        |
| comparisons only.                          | 1925.0 | Drug/Narcotics          | 7          | 7         | 6     | 1        |
| , ,                                        |        | Drug Equipment          | 10         | 9         | 4     | 2        |
|                                            |        | Embezzlement            | 0          | 0         | 0     | 0        |
|                                            |        | Extortion/Blackmail     | 0          | 0         | 0     | 0        |
| Arrest Overview                            |        | Fraud                   | 4          | 2         | 2     | 0        |
| <ul> <li>Arrest total</li> </ul>           | 88     | Gambling                | 0          | 0         | 0     | 0        |
| <ul> <li>% change from 2011</li> </ul>     | -11.1  | Kidnapping              | 0          | 0         | 0     | 0        |
| <ul> <li>Adult arrest total</li> </ul>     | 71     | Pornography             | 0          | 0         | 0     | 0        |
| <ul> <li>Juvenile arrest total</li> </ul>  | 17     | Prostitution            | 0          | 0         | 0     | 0        |
|                                            |        | Forcible Sodomy         | 0          | 0         | 0     | 0        |
| <ul> <li>Arrest Rate per</li> </ul>        |        | Sexual Assault w/Object | 0          | 0         | 0     | 0        |
| 100,000 population                         | 4343.5 | Forcible Fondling       | 0          | 0         | 0     | 0        |
|                                            |        | Incest                  | 0          | 0         | 0     | 0        |
|                                            |        | Statutory Rape          | 0          | 0         | 0     | 0        |
|                                            |        | Stolen Property         | 0          | 0         | 0     | 0        |
|                                            |        | Weapon Law Violation    | 1          | 1         | 0     | Ő        |
|                                            |        | Total Group "A"         | 85         | 47        | 35    | 11       |
|                                            |        |                         |            |           |       |          |

#### Total Offenses - 5 year trend

Total Arrests - 5 year trend

Agency/County Information

|                           | Arrests |          |  |
|---------------------------|---------|----------|--|
| Group "B" Arrests         | Adult   | Juvenile |  |
| Bad Checks                | 1       | 0        |  |
| Curfew/Vagrancy           | 0       | 0        |  |
| Disorderly Conduct        | 8       | 2        |  |
| DUI                       | 11      | 0        |  |
| Drunkenness               | 1       | 0        |  |
| Family Offense-nonviolent | 9       | 0        |  |
| Liquor Law Violation      | 6       | 3        |  |
| Peeping Tom               | 0       | 0        |  |
| Runaways                  | 0       | 1        |  |
| Trespass                  | 0       | 0        |  |
| All Other Offenses        | 0       | 0        |  |
| Total Group "B"           | 36      | 6        |  |