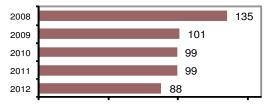

### Nampa Police Department

Population: 83,316 County: Canyon

| A A                                             |                         |            |           |       |          |
|-------------------------------------------------|-------------------------|------------|-----------|-------|----------|
|                                                 |                         | Offe       | nses      | Arre  | ests     |
|                                                 | Group "A" Offenses      | # Reported | # Cleared | Adult | Juvenile |
|                                                 | Murder                  | 2          | 1         | 1     | 0        |
| Offense Overview                                | Negligent Manslaughter  | 1          | 0         | 0     | 0        |
| Offense total     5,124                         | Forcible Rape           | 45         | 18        | 3     | 0        |
| • % change from 2011 -6.4                       | Robbery                 | 20         | 4         | 3     | 2        |
| • # of cleared offenses 2,065                   | Aggravated Assault      | 143        | 98        | 54    | 11       |
| <ul> <li>Percent cleared 40.3</li> </ul>        | Burglary                | 471        | 66        | 70    | 30       |
|                                                 | Larceny                 | 1,602      | 436       | 314   | 200      |
| <ul> <li>Group "A" Crime Rate</li> </ul>        | Motor Vehicle Theft     | 78         | 9         | 1     | 3        |
| per 100,000 population 6150.1                   | Arson                   | 20         | 10        | 2     | 19       |
|                                                 | Simple Assault          | 871        | 611       | 280   | 115      |
| <ul> <li>Summary based reporting</li> </ul>     | Intimidation            | 12         | 6         | 1     | 0        |
| crime rate per 100,000                          | Bribery                 | 0          | 0         | 0     | 0        |
| population is calculated                        | Counterfeiting/Forgery  | 32         | 5         | 7     | 0        |
| for other state crime                           | Vandalism               | 640        | 99        | 41    | 35       |
| comparisons only. 2857.8                        | Drug/Narcotics          | 324        | 283       | 213   | 76       |
|                                                 | Drug Equipment          | 293        | 274       | 94    | 28       |
|                                                 | Embezzlement            | 5          | 0         | 0     | 0        |
|                                                 | Extortion/Blackmail     | 0          | 0         | 0     | 0        |
| Arrest Overview                                 | Fraud                   | 301        | 19        | 6     | 2        |
| Arrest total     4,234                          | Gambling                | 0          | 0         | 0     | 0        |
| • % change from 2011 -9.6                       | Kidnapping              | 14         | 8         | 1     | 0        |
| Adult arrest total     3,227                    | Pornography             | 11         | 1         | 1     | 0        |
| <ul> <li>Juvenile arrest total 1,007</li> </ul> | Prostitution            | 1          | 0         | 0     | 0        |
|                                                 | Forcible Sodomy         | 3          | 1         | 0     | 0        |
| <ul> <li>Arrest Rate per</li> </ul>             | Sexual Assault w/Object | 0          | 0         | 0     | 0        |
| 100,000 population 5081.9                       | Forcible Fondling       | 136        | 55        | 15    | 2        |
|                                                 | Incest                  | 0          | 0         | 0     | 0        |
|                                                 | Statutory Rape          | 7          | 2         | 0     | 0        |
|                                                 | Stolen Property         | 22         | 6         | 2     | 0        |
|                                                 | Weapon Law Violation    | 70         | 53        | 25    | 22       |
|                                                 | Total Group "A"         | 5,124      | 2,065     | 1,134 | 545      |

#### Total Offenses - 5 year trend

Total Arrests - 5 year trend

Agency/County Information

|                           | Arrests |          |  |
|---------------------------|---------|----------|--|
| Group "B" Arrests         | Adult   | Juvenile |  |
| Bad Checks                | 3       | 0        |  |
| Curfew/Vagrancy           | 0       | 45       |  |
| Disorderly Conduct        | 159     | 31       |  |
| DUI                       | 542     | 6        |  |
| Drunkenness               | 24      | 0        |  |
| Family Offense-nonviolent | 109     | 0        |  |
| Liquor Law Violation      | 116     | 40       |  |
| Peeping Tom               | 0       | 0        |  |
| Runaways                  | 0       | 202      |  |
| Trespass                  | 23      | 10       |  |
| All Other Offenses        | 1,117   | 128      |  |
| Total Group "B"           | 2,093   | 462      |  |