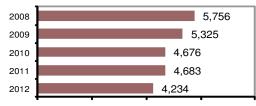

### Nampa Police Department

Population: 83,316 County: Canyon

| A A                                             |                         |            |           |       |          |
|-------------------------------------------------|-------------------------|------------|-----------|-------|----------|
|                                                 |                         | Offe       | nses      | Arre  | ests     |
|                                                 | Group "A" Offenses      | # Reported | # Cleared | Adult | Juvenile |
|                                                 | Murder                  | 2          | 1         | 1     | 0        |
| Offense Overview                                | Negligent Manslaughter  | 1          | 0         | 0     | 0        |
| Offense total     5,124                         | Forcible Rape           | 45         | 18        | 3     | 0        |
| • % change from 2011 -6.4                       | Robbery                 | 20         | 4         | 3     | 2        |
| • # of cleared offenses 2,065                   | Aggravated Assault      | 143        | 98        | 54    | 11       |
| <ul> <li>Percent cleared 40.3</li> </ul>        | Burglary                | 471        | 66        | 70    | 30       |
|                                                 | Larceny                 | 1,602      | 436       | 314   | 200      |
| <ul> <li>Group "A" Crime Rate</li> </ul>        | Motor Vehicle Theft     | 78         | 9         | 1     | 3        |
| per 100,000 population 6150.1                   | Arson                   | 20         | 10        | 2     | 19       |
|                                                 | Simple Assault          | 871        | 611       | 280   | 115      |
| <ul> <li>Summary based reporting</li> </ul>     | Intimidation            | 12         | 6         | 1     | 0        |
| crime rate per 100,000                          | Bribery                 | 0          | 0         | 0     | 0        |
| population is calculated                        | Counterfeiting/Forgery  | 32         | 5         | 7     | 0        |
| for other state crime                           | Vandalism               | 640        | 99        | 41    | 35       |
| comparisons only. 2857.8                        | Drug/Narcotics          | 324        | 283       | 213   | 76       |
|                                                 | Drug Equipment          | 293        | 274       | 94    | 28       |
|                                                 | Embezzlement            | 5          | 0         | 0     | 0        |
|                                                 | Extortion/Blackmail     | 0          | 0         | 0     | 0        |
| Arrest Overview                                 | Fraud                   | 301        | 19        | 6     | 2        |
| Arrest total     4,234                          | Gambling                | 0          | 0         | 0     | 0        |
| • % change from 2011 -9.6                       | Kidnapping              | 14         | 8         | 1     | 0        |
| Adult arrest total     3,227                    | Pornography             | 11         | 1         | 1     | 0        |
| <ul> <li>Juvenile arrest total 1,007</li> </ul> | Prostitution            | 1          | 0         | 0     | 0        |
|                                                 | Forcible Sodomy         | 3          | 1         | 0     | 0        |
| <ul> <li>Arrest Rate per</li> </ul>             | Sexual Assault w/Object | 0          | 0         | 0     | 0        |
| 100,000 population 5081.9                       | Forcible Fondling       | 136        | 55        | 15    | 2        |
|                                                 | Incest                  | 0          | 0         | 0     | 0        |
|                                                 | Statutory Rape          | 7          | 2         | 0     | 0        |
|                                                 | Stolen Property         | 22         | 6         | 2     | 0        |
|                                                 | Weapon Law Violation    | 70         | 53        | 25    | 22       |
|                                                 | Total Group "A"         | 5,124      | 2,065     | 1,134 | 545      |

#### Total Offenses - 5 year trend

Total Arrests - 5 year trend

Agency/County Information

|                           | Arrests |          |  |
|---------------------------|---------|----------|--|
| Group "B" Arrests         | Adult   | Juvenile |  |
| Bad Checks                | 3       | 0        |  |
| Curfew/Vagrancy           | 0       | 45       |  |
| Disorderly Conduct        | 159     | 31       |  |
| DUI                       | 542     | 6        |  |
| Drunkenness               | 24      | 0        |  |
| Family Offense-nonviolent | 109     | 0        |  |
| Liquor Law Violation      | 116     | 40       |  |
| Peeping Tom               | 0       | 0        |  |
| Runaways                  | 0       | 202      |  |
| Trespass                  | 23      | 10       |  |
| All Other Offenses        | 1,117   | 128      |  |
| Total Group "B"           | 2,093   | 462      |  |