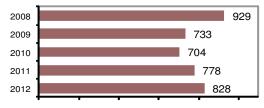

|                                             | D      |                         |            |           | lation: | 47,223   |
|---------------------------------------------|--------|-------------------------|------------|-----------|---------|----------|
| Caldwell Polic                              | e Depa | artment                 |            | Cou       | unty:   | Canyon   |
|                                             |        |                         | Offe       | nses      | Arre    | ests     |
|                                             |        | Group "A" Offenses      | # Reported | # Cleared | Adult   | Juvenile |
|                                             |        | Murder                  | 1          | 1         | 2       | 0        |
| Offense Overview                            |        | Negligent Manslaughter  | 0          | 0         | 0       | 0        |
| <ul> <li>Offense total</li> </ul>           | 3,312  | Forcible Rape           | 8          | 6         | 2       | 0        |
| <ul> <li>% change from 2011</li> </ul>      | -4.4   | Robbery                 | 7          | 3         | 4       | 1        |
| <ul> <li># of cleared offenses</li> </ul>   | 1,775  | Aggravated Assault      | 106        | 85        | 52      | 8        |
| <ul> <li>Percent cleared</li> </ul>         | 53.6   | Burglary                | 219        | 29        | 30      | 10       |
|                                             |        | Larceny                 | 841        | 252       | 172     | 88       |
| <ul> <li>Group "A" Crime Rate</li> </ul>    |        | Motor Vehicle Theft     | 47         | 6         | 4       | 1        |
| per 100,000 population                      | 7013.5 | Arson                   | 9          | 2         | 0       | 5        |
|                                             |        | Simple Assault          | 385        | 320       | 187     | 42       |
| <ul> <li>Summary based reporting</li> </ul> | ıg     | Intimidation            | 10         | 4         | 0       | 0        |
| crime rate per 100,000                      |        | Bribery                 | 0          | 0         | 0       | 0        |
| population is calculated                    |        | Counterfeiting/Forgery  | 31         | 10        | 1       | 0        |
| for other state crime                       |        | Vandalism               | 518        | 78        | 23      | 23       |
| comparisons only.                           | 2621.6 | Drug/Narcotics          | 388        | 371       | 321     | 87       |
|                                             |        | Drug Equipment          | 454        | 442       | 150     | 18       |
|                                             |        | Embezzlement            | 0          | 0         | 0       | 0        |
|                                             |        | Extortion/Blackmail     | 0          | 0         | 0       | 0        |
| Arrest Overview                             |        | Fraud                   | 108        | 16        | 4       | 0        |
| <ul> <li>Arrest total</li> </ul>            | 2,845  | Gambling                | 0          | 0         | 0       | 0        |
| <ul> <li>% change from 2011</li> </ul>      | 10.6   | Kidnapping              | 5          | 3         | 0       | 0        |
| <ul> <li>Adult arrest total</li> </ul>      | 2,305  | Pornography             | 2          | 1         | 0       | 0        |
| <ul> <li>Juvenile arrest total</li> </ul>   | 540    | Prostitution            | 7          | 7         | 5       | 0        |
|                                             |        | Forcible Sodomy         | 0          | 0         | 0       | 0        |
| <ul> <li>Arrest Rate per</li> </ul>         |        | Sexual Assault w/Object | 3          | 3         | 1       | 0        |
| 100,000 population                          | 6024.6 | Forcible Fondling       | 23         | 20        | 5       | 1        |
|                                             |        | Incest                  | 0          | 0         | 0       | 0        |
|                                             |        | Statutory Rape          | 1          | 0         | 0       | 0        |
|                                             |        | Stolen Property         | 21         | 5         | 1       | 0        |
|                                             |        | Weapon Law Violation    | 118        | 111       | 74      | 28       |
|                                             |        | Total Group "A"         | 3,312      | 1,775     | 1,038   | 312      |

#### Total Offenses - 5 year trend

Total Arrests - 5 year trend

Agency/County Information

|                           | Arrests |          |  |  |
|---------------------------|---------|----------|--|--|
| Group "B" Arrests         | Adult   | Juvenile |  |  |
| Bad Checks                | 1       | 0        |  |  |
| Curfew/Vagrancy           | 0       | 18       |  |  |
| Disorderly Conduct        | 230     | 30       |  |  |
| DUI                       | 232     | 1        |  |  |
| Drunkenness               | 152     | 38       |  |  |
| Family Offense-nonviolent | 85      | 1        |  |  |
| Liquor Law Violation      | 0       | 0        |  |  |
| Peeping Tom               | 0       | 0        |  |  |
| Runaways                  | 0       | 39       |  |  |
| Trespass                  | 9       | 2        |  |  |
| All Other Offenses        | 558     | 99       |  |  |
| Total Group "B"           | 1,267   | 228      |  |  |