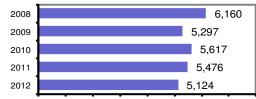

### Nampa Police Department

Population: 83,316 County: Canyon

| A A                                             |                         |            |           |       |          |
|-------------------------------------------------|-------------------------|------------|-----------|-------|----------|
|                                                 |                         | Offe       | nses      | Arre  | ests     |
|                                                 | Group "A" Offenses      | # Reported | # Cleared | Adult | Juvenile |
|                                                 | Murder                  | 2          | 1         | 1     | 0        |
| Offense Overview                                | Negligent Manslaughter  | 1          | 0         | 0     | 0        |
| Offense total     5,124                         | Forcible Rape           | 45         | 18        | 3     | 0        |
| • % change from 2011 -6.4                       | Robbery                 | 20         | 4         | 3     | 2        |
| • # of cleared offenses 2,065                   | Aggravated Assault      | 143        | 98        | 54    | 11       |
| <ul> <li>Percent cleared 40.3</li> </ul>        | Burglary                | 471        | 66        | 70    | 30       |
|                                                 | Larceny                 | 1,602      | 436       | 314   | 200      |
| <ul> <li>Group "A" Crime Rate</li> </ul>        | Motor Vehicle Theft     | 78         | 9         | 1     | 3        |
| per 100,000 population 6150.1                   | Arson                   | 20         | 10        | 2     | 19       |
|                                                 | Simple Assault          | 871        | 611       | 280   | 115      |
| <ul> <li>Summary based reporting</li> </ul>     | Intimidation            | 12         | 6         | 1     | 0        |
| crime rate per 100,000                          | Bribery                 | 0          | 0         | 0     | 0        |
| population is calculated                        | Counterfeiting/Forgery  | 32         | 5         | 7     | 0        |
| for other state crime                           | Vandalism               | 640        | 99        | 41    | 35       |
| comparisons only. 2857.8                        | Drug/Narcotics          | 324        | 283       | 213   | 76       |
|                                                 | Drug Equipment          | 293        | 274       | 94    | 28       |
|                                                 | Embezzlement            | 5          | 0         | 0     | 0        |
|                                                 | Extortion/Blackmail     | 0          | 0         | 0     | 0        |
| Arrest Overview                                 | Fraud                   | 301        | 19        | 6     | 2        |
| Arrest total     4,234                          | Gambling                | 0          | 0         | 0     | 0        |
| • % change from 2011 -9.6                       | Kidnapping              | 14         | 8         | 1     | 0        |
| Adult arrest total     3,227                    | Pornography             | 11         | 1         | 1     | 0        |
| <ul> <li>Juvenile arrest total 1,007</li> </ul> | Prostitution            | 1          | 0         | 0     | 0        |
|                                                 | Forcible Sodomy         | 3          | 1         | 0     | 0        |
| <ul> <li>Arrest Rate per</li> </ul>             | Sexual Assault w/Object | 0          | 0         | 0     | 0        |
| 100,000 population 5081.9                       | Forcible Fondling       | 136        | 55        | 15    | 2        |
|                                                 | Incest                  | 0          | 0         | 0     | 0        |
|                                                 | Statutory Rape          | 7          | 2         | 0     | 0        |
|                                                 | Stolen Property         | 22         | 6         | 2     | 0        |
|                                                 | Weapon Law Violation    | 70         | 53        | 25    | 22       |
|                                                 | Total Group "A"         | 5,124      | 2,065     | 1,134 | 545      |

#### Total Offenses - 5 year trend

Total Arrests - 5 year trend

Agency/County Information

|                           | Arrests |          |  |
|---------------------------|---------|----------|--|
| Group "B" Arrests         | Adult   | Juvenile |  |
| Bad Checks                | 3       | 0        |  |
| Curfew/Vagrancy           | 0       | 45       |  |
| Disorderly Conduct        | 159     | 31       |  |
| DUI                       | 542     | 6        |  |
| Drunkenness               | 24      | 0        |  |
| Family Offense-nonviolent | 109     | 0        |  |
| Liquor Law Violation      | 116     | 40       |  |
| Peeping Tom               | 0       | 0        |  |
| Runaways                  | 0       | 202      |  |
| Trespass                  | 23      | 10       |  |
| All Other Offenses        | 1,117   | 128      |  |
| Total Group "B"           | 2,093   | 462      |  |