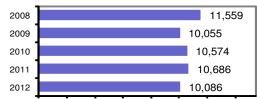

| <b>a a</b>                                 |         |                         |            | Popu      | ation: | 192,993  |
|--------------------------------------------|---------|-------------------------|------------|-----------|--------|----------|
| Canyon Coun                                | ty Tota | d                       |            | Coι       | inty:  | Canyon   |
|                                            |         |                         | Offe       | nses      | Arre   | ests     |
|                                            |         | Group "A" Offenses      | # Reported | # Cleared | Adult  | Juvenile |
|                                            |         | Murder                  | 4          | 3         | 6      | 0        |
| Offense Overview                           |         | Negligent Manslaughter  | 1          | 0         | 0      | 0        |
| <ul> <li>Offense total</li> </ul>          | 10,086  | Forcible Rape           | 68         | 32        | 6      | 0        |
| <ul> <li>% change from 2011</li> </ul>     | -5.6    | Robbery                 | 33         | 10        | 12     | 3        |
| <ul> <li># of cleared offenses</li> </ul>  | 4,566   | Aggravated Assault      | 326        | 248       | 144    | 25       |
| <ul> <li>Percent cleared</li> </ul>        | 45.3    | Burglary                | 952        | 137       | 129    | 48       |
|                                            |         | Larceny                 | 2,783      | 751       | 520    | 300      |
| <ul> <li>Group "A" Crime Rate</li> </ul>   |         | Motor Vehicle Theft     | 175        | 22        | 8      | 5        |
| per 100,000 population                     | 5226.1  | Arson                   | 34         | 14        | 2      | 26       |
|                                            |         | Simple Assault          | 1,493      | 1,107     | 559    | 183      |
| <ul> <li>Summary based reportir</li> </ul> | ig      | Intimidation            | 35         | 17        | 4      | 1        |
| crime rate per 100,000                     |         | Bribery                 | 0          | 0         | 0      | 0        |
| population is calculated                   |         | Counterfeiting/Forgery  | 73         | 21        | 13     | 0        |
| for other state crime                      |         | Vandalism               | 1,344      | 227       | 83     | 63       |
| comparisons only.                          | 2266.9  | Drug/Narcotics          | 839        | 774       | 633    | 177      |
|                                            |         | Drug Equipment          | 868        | 829       | 276    | 54       |
|                                            |         | Embezzlement            | 7          | 1         | 0      | 0        |
|                                            |         | Extortion/Blackmail     | 1          | 1         | 0      | 0        |
| Arrest Overview                            |         | Fraud                   | 515        | 50        | 14     | 2        |
| <ul> <li>Arrest total</li> </ul>           | 8,041   | Gambling                | 0          | 0         | 0      | 0        |
| <ul> <li>% change from 2011</li> </ul>     | -2.0    | Kidnapping              | 30         | 17        | 1      | 0        |
| <ul> <li>Adult arrest total</li> </ul>     | 6,324   | Pornography             | 17         | 3         | 1      | 0        |
| <ul> <li>Juvenile arrest total</li> </ul>  | 1,717   | Prostitution            | 8          | 7         | 5      | 0        |
|                                            |         | Forcible Sodomy         | 3          | 1         | 0      | 0        |
| <ul> <li>Arrest Rate per</li> </ul>        |         | Sexual Assault w/Object | 16         | 12        | 4      | 0        |
| 100,000 population                         | 4166.5  | Forcible Fondling       | 201        | 90        | 28     | 6        |
|                                            |         | Incest                  | 0          | 0         | 0      | 0        |
|                                            |         | Statutory Rape          | 10         | 2         | 0      | 0        |
|                                            |         | Stolen Property         | 49         | 14        | 3      | 4        |
|                                            |         | Weapon Law Violation    | 201        | 176       | 106    | 52       |
|                                            |         | Total Group "A"         | 10,086     | 4,566     | 2,557  | 949      |

#### Total Offenses - 5 year trend

Total Arrests - 5 year trend

Agency/County Information

|                           | Arrests |          |  |  |
|---------------------------|---------|----------|--|--|
| Group "B" Arrests         | Adult   | Juvenile |  |  |
| Bad Checks                | 7       | 0        |  |  |
| Curfew/Vagrancy           | 0       | 66       |  |  |
| Disorderly Conduct        | 416     | 66       |  |  |
| DUI                       | 936     | 10       |  |  |
| Drunkenness               | 188     | 55       |  |  |
| Family Offense-nonviolent | 247     | 1        |  |  |
| Liquor Law Violation      | 122     | 43       |  |  |
| Peeping Tom               | 0       | 0        |  |  |
| Runaways                  | 0       | 270      |  |  |
| Trespass                  | 42      | 12       |  |  |
| All Other Offenses        | 1,809   | 245      |  |  |
| Total Group "B"           | 3,767   | 768      |  |  |