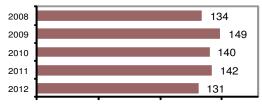

### Total Arrests - 5 year trend

|                           | Arrests |          |
|---------------------------|---------|----------|
| Group "B" Arrests         | Adult   | Juvenile |
| Bad Checks                | 0       | 0        |
| Curfew/Vagrancy           | 0       | 0        |
| Disorderly Conduct        | 5       | 1        |
| DUI                       | 34      | 0        |
| Drunkenness               | 0       | 0        |
| Family Offense-nonviolent | 2       | 0        |
| Liquor Law Violation      | 9       | 0        |
| Peeping Tom               | 0       | 0        |
| Runaways                  | 0       | 2        |
| Trespass                  | 1       | 0        |
| All Other Offenses        | 18      | 2        |
| Total Group "B"           | 69      | 5        |

#### **Arrest Overview**

| <ul> <li>Arrest total</li> </ul>          | 131  |
|-------------------------------------------|------|
| <ul><li>% change from 2011</li></ul>      | -7.7 |
| <ul> <li>Adult arrest total</li> </ul>    | 124  |
| <ul> <li>Juvenile arrest total</li> </ul> | 7    |