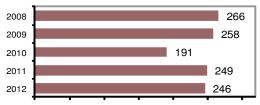

### Total Arrests - 5 year trend

|                           | Arrests |          |
|---------------------------|---------|----------|
| Group "B" Arrests         | Adult   | Juvenile |
| Bad Checks                | 0       | 0        |
| Curfew/Vagrancy           | 0       | 0        |
| Disorderly Conduct        | 5       | 1        |
| DUI                       | 34      | 0        |
| Drunkenness               | 0       | 0        |
| Family Offense-nonviolent | 2       | 0        |
| Liquor Law Violation      | 9       | 0        |
| Peeping Tom               | 0       | 0        |
| Runaways                  | 0       | 2        |
| Trespass                  | 1       | 0        |
| All Other Offenses        | 18      | 2        |
| Total Group "B"           | 69      | 5        |