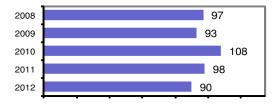

### Total Offenses - 5 year trend

#### Offense Overview

| <ul> <li>Offense total</li> </ul>       | 90   |
|-----------------------------------------|------|
| <ul><li>% change from 2011</li></ul>    | -8.2 |
| <ul><li># of cleared offenses</li></ul> | 68   |
| <ul> <li>Percent cleared</li> </ul>     | 75.6 |