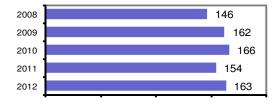

0          | 0         | 0     | 0        |
| Pornography             | 0          | 0         | 0     | 0        |
| Prostitution            | 0          | 0         | 0     | 0        |
| Forcible Sodomy         | 0          | 0         | 0     | 0        |
| Sexual Assault w/Object | 0          | 0         | 0     | 0        |
| Forcible Fondling       | 0          | 0         | 0     | 0        |
| Incest                  | 0          | 0         | 0     | 0        |
| Statutory Rape          | 0          | 0         | 0     | 0        |
| Stolen Property         | 0          | 0         | 0     | 2        |
| Weapon Law Violation    | 5          | 5         | 5     | 0        |
| Total Group "A"         | 163        | 108       | 82    | 7        |

### Total Offenses - 5 year trend



# Total Arrests - 5 year trend



|                           | Arrests |          |
|---------------------------|---------|----------|
| Group "B" Arrests         | Adult   | Juvenile |
| Bad Checks                | 0       | 0        |
| Curfew/Vagrancy           | 0       | 0        |
| Disorderly Conduct        | 7       | 1        |
| DUI                       | 50      | 0        |
| Drunkenness               | 0       | 0        |
| Family Offense-nonviolent | 2       | 0        |
| Liquor Law Violation      | 13      | 2        |
| Peeping Tom               | 0       | 0        |
| Runaways                  | 0       | 2        |
| Trespass                  | 3       | 0        |
| All Other Offenses        | 71      | 6        |
| Total Group "B"           | 146     | 11       |