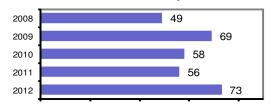

### Total Offenses - 5 year trend

# Caribou County Sheriff

Population: 3,867 County: Caribou

| Offense Overview                        |      |
|-----------------------------------------|------|
| <ul> <li>Offense total</li> </ul>       | 73   |
| <ul><li>% change from 2011</li></ul>    | 30.4 |
| <ul><li># of cleared offenses</li></ul> | 40   |
| <ul> <li>Percent cleared</li> </ul>     | 54.8 |