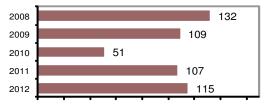

### Total Arrests - 5 year trend

|                           | Arrests |          |
|---------------------------|---------|----------|
| Group "B" Arrests         | Adult   | Juvenile |
| Bad Checks                | 0       | 0        |
| Curfew/Vagrancy           | 0       | 0        |
| Disorderly Conduct        | 2       | 0        |
| DUI                       | 16      | 0        |
| Drunkenness               | 0       | 0        |
| Family Offense-nonviolent | 0       | 0        |
| Liquor Law Violation      | 4       | 2        |
| Peeping Tom               | 0       | 0        |
| Runaways                  | 0       | 0        |
| Trespass                  | 2       | 0        |
| All Other Offenses        | 53      | 4        |
| Total Group "B"           | 77      | 6        |

#### **Arrest Overview**

| <ul> <li>Arrest total</li> </ul>          | 115 |
|-------------------------------------------|-----|
| <ul><li>% change from 2011</li></ul>      | 7.5 |
| <ul> <li>Adult arrest total</li> </ul>    | 104 |
| <ul> <li>Juvenile arrest total</li> </ul> | 11  |