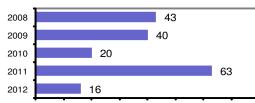

## Agency 2012 Crime Report

Total Offenses - 5 year trend

Total Arrests - 5 year trend

Agency/County Information

|                           | Arrests |          |
|---------------------------|---------|----------|
| Group "B" Arrests         | Adult   | Juvenile |
| Bad Checks                | 0       | 0        |
| Curfew/Vagrancy           | 0       | 0        |
| Disorderly Conduct        | 0       | 0        |
| DUI                       | 1       | 0        |
| Drunkenness               | 0       | 0        |
| Family Offense-nonviolent | 0       | 0        |
| Liquor Law Violation      | 3       | 0        |
| Peeping Tom               | 0       | 0        |
| Runaways                  | 0       | 0        |
| Trespass                  | 0       | 0        |
| All Other Offenses        | 2       | 0        |
| Total Group "B"           | 6       | 0        |