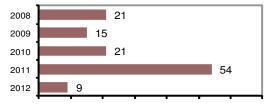

## Agency 2012 Crime Report

Total Offenses - 5 year trend

Total Arrests - 5 year trend

Agency/County Information

|                           | Arrests |          |
|---------------------------|---------|----------|
| Group "B" Arrests         | Adult   | Juvenile |
| Bad Checks                | 0       | 0        |
| Curfew/Vagrancy           | 0       | 0        |
| Disorderly Conduct        | 0       | 0        |
| DUI                       | 1       | 0        |
| Drunkenness               | 0       | 0        |
| Family Offense-nonviolent | 0       | 0        |
| Liquor Law Violation      | 3       | 0        |
| Peeping Tom               | 0       | 0        |
| Runaways                  | 0       | 0        |
| Trespass                  | 0       | 0        |
| All Other Offenses        | 2       | 0        |
| Total Group "B"           | 6       | 0        |