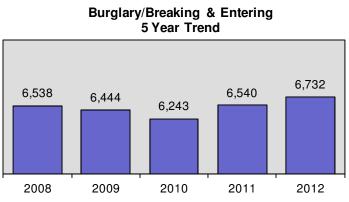

#### Burglary/B&E

| Offenses Reported                                          | 6,732 |
|------------------------------------------------------------|-------|
| Offenses Reported<br>Change from 2011<br>Rate per 100,000* | 2.9%  |
| Rate per 100,000*                                          | 422.0 |
| Total Arrests                                              | 1,072 |
| <b>\</b>                                                   | · /   |

# 26.3% of burglary arrestees were juveniles.

\* Adjusted population base: 1,595,241.

Crimes Against Property

page 39