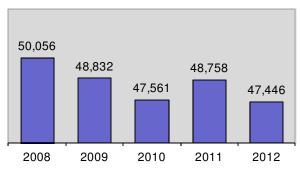

# Offenses Reported 47,446

| Change from 2011  | -2.7%  |
|-------------------|--------|
| Rate per 100,000* | 2974.2 |
| Total Arrests     | 9,302  |
|                   |        |

18.5% of property loss recovered on stolen items.

#### Total Crimes Against Property 5 Year Trend

\* Adjusted population base: 1,595,241.

Crimes Against Property