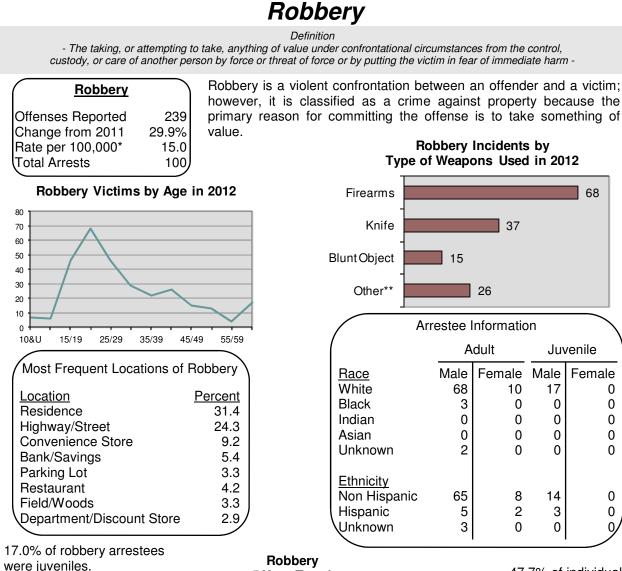

## 2012 Crimes Against Property

47.7% of individual victims of robbery were between the ages of 20 and 29.

33.9% of robberies occurred at a place of business.

\* Adjusted population base: 1,595,241. \*\*Other excludes personal (hand, fist, feet, etc.) weapon.

Crimes Against Property

page 38

2012 Crime In Idaho