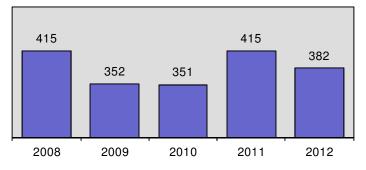

#### Total Crimes Against Property 5 Year Trend

\* Adjusted population base: 1,595,241.

Crimes Against Property