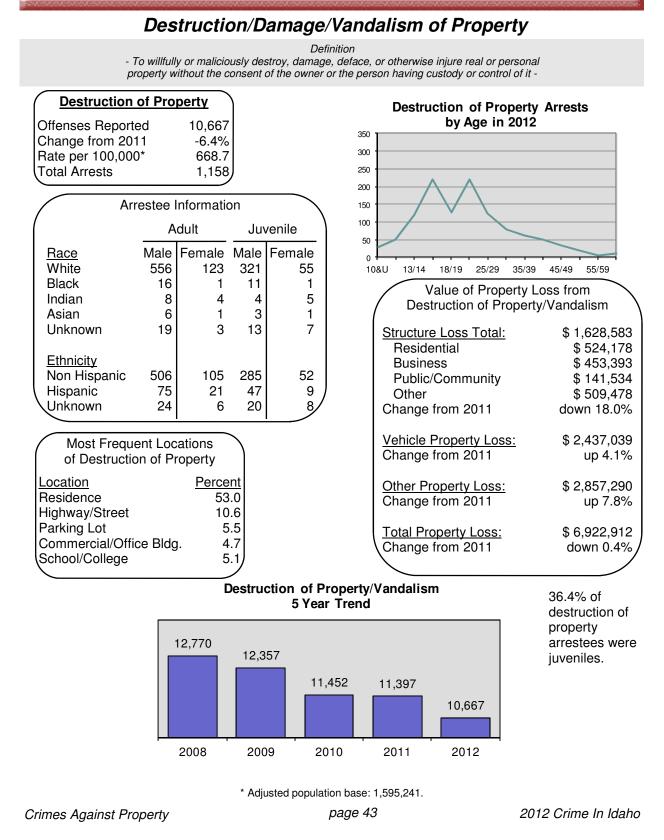

# Offenses Reported 47,446

| Change from 2011  | -2.7%  |
|-------------------|--------|
| Rate per 100,000* | 2974.2 |
| Total Arrests     | 9,302  |
|                   |        |

18.5% of property loss recovered on stolen items.

4.2% decrease in stolen property 2 loss from 2011.

| Crimes Against Property | by Category  |
|-------------------------|--------------|
| <u>Offenses</u>         | Distribution |
| Robbery                 | 0.5          |
| Burglary/B&E            | 14.2         |
| Larceny/Theft           | 49.2         |
| Motor Vehicle Theft     | 2.9          |
| Arson                   | 0.5          |
| Destruction of Property | 22.5         |
| Counterfeiting/Forgery  | 1.6          |
| Fraud Offenses          | 7.6          |
| Embezzlement            | 0.2          |
| Extortion/Blackmail     | .03          |
| Bribery                 | .01          |
| Stolen Property         | 0.8/         |
| $\mathbf{i}$            |              |

Most frequent month of crime occurrence was July; least frequent was February.

#### Total Crimes Against Property 5 Year Trend

\* Adjusted population base: 1,595,241.

Crimes Against Property

## 2012 Crimes Against Property

47.7% of individual victims of robbery were between the ages of 20 and 29.

33.9% of robberies occurred at a place of business.

\* Adjusted population base: 1,595,241. \*\*Other excludes personal (hand, fist, feet, etc.) weapon.

Crimes Against Property

page 38

2012 Crime In Idaho

## Burglary/Breaking & Entering

Definition

- The unlawful entry of a structure to commit a theft or felony -

#### Burglary/B&E

| Offenses Reported                                          | 6,732 |
|------------------------------------------------------------|-------|
| Offenses Reported<br>Change from 2011<br>Rate per 100,000* | 2.9%  |
| Rate per 100,000*                                          | 422.0 |
| Total Arrests                                              | 1,072 |
| <b>\</b>                                                   | · /   |

The offense of burglary/breaking & entering in the UCR program is counted when there is forcible entry, unlawful entry (no force), or attempted forcible entry of a structure. A vehicle is not considered a structure; therefore, theft from a vehicle is not included in this category.

| Most Frequent Locations of Burglary |         |  |  |
|-------------------------------------|---------|--|--|
| Location                            | Percent |  |  |
| Residence                           | 69.4    |  |  |
| Commercial/Office Building          | 5.0     |  |  |
| Specialty Store                     | 4.4     |  |  |
| Rental Storage Facility             | 3.5     |  |  |
| School/College                      | 1.7     |  |  |
|                                     |         |  |  |

21.3% of burglary incidents occurred at a place of business.

# 26.3% of burglary arrestees were juveniles.

\* Adjusted population base: 1,595,241.

Crimes Against Property

page 39