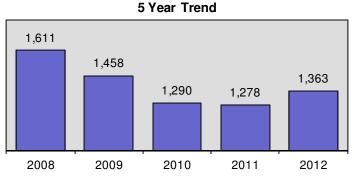

#### Motor Vehicle Theft

| Offenses Reported                     | 1.363 |
|---------------------------------------|-------|
| Change from 2011<br>Rate per 100,000* | 6.7%  |
| Rate per 100,000*                     | 85.4  |
| Total Arrests                         | 197   |
| (Total Arrests                        | 19    |