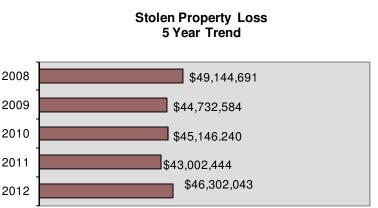

4.2% decrease in stolen property 2 loss from 2011.

| Crimes Against Property | by Category  |
|-------------------------|--------------|
| <u>Offenses</u>         | Distribution |
| Robbery                 | 0.5          |
| Burglary/B&E            | 14.2         |
| Larceny/Theft           | 49.2         |
| Motor Vehicle Theft     | 2.9          |
| Arson                   | 0.5          |
| Destruction of Property | 22.5         |
| Counterfeiting/Forgery  | 1.6          |
| Fraud Offenses          | 7.6          |
| Embezzlement            | 0.2          |
| Extortion/Blackmail     | .03          |
| Bribery                 | .01          |
| Stolen Property         | 0.8/         |
| $\mathbf{i}$            |              |