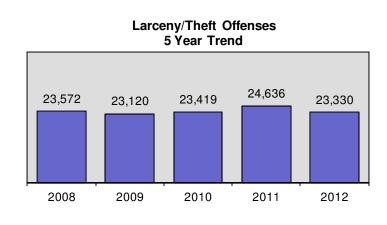

## Larceny/Theft Offenses

#### Definition

- The unlawful taking, carrying, leading, or riding away of property from the possession of another person -

| Larceny/Theft Off                       | enses           | Larceny/Theft Offenses Category                   |                | $\overline{}$ |
|-----------------------------------------|-----------------|---------------------------------------------------|----------------|---------------|
| Offenses Reported<br>Change from 2011   | 23,330<br>-5.3% | Classification                                    | # Reported     | Distribution  |
| Rate per 100,000*                       | 1462.5          | All Other Larceny/Theft<br>From Motor Vehicle     | 9,994<br>5,171 | 42.8<br>22.2  |
| Total Arrests                           | 5,921           | Shoplifting                                       | 4,454          | 19.1          |
|                                         |                 | From Buildings<br>Motor Vehicle Parts/Accessories | 3,019<br>556   | 12.9<br>2.4   |
| 21.1% of large $y/t$                    | boft            | From Coin Operated Machines                       | 35             | 0.2           |
| 31.1% of larceny/t<br>offense arrestees |                 | Purse Snatching                                   | 65             | 0.3           |
| juveniles.                              |                 | Pocket Picking                                    | 36             | 0.2           |
| -                                       |                 |                                                   |                |               |

35.6% of larceny/theft incidents occurred at a place of business.

\* Adjusted population base: 1,595,241.

Crimes Against Property

page 40

2012 Crime In Idaho