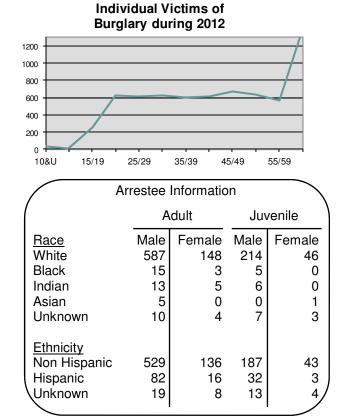

#### Burglary/B&E

| Offenses Reported                                          | 6,732 |
|------------------------------------------------------------|-------|
| Offenses Reported<br>Change from 2011<br>Rate per 100,000* | 2.9%  |
| Rate per 100,000*                                          | 422.0 |
| Total Arrests                                              | 1,072 |
| <b>\</b>                                                   | · /   |

The offense of burglary/breaking & entering in the UCR program is counted when there is forcible entry, unlawful entry (no force), or attempted forcible entry of a structure. A vehicle is not considered a structure; therefore, theft from a vehicle is not included in this category.

| Most Frequent Locations of Burglary |         |  |  |
|-------------------------------------|---------|--|--|
| Location                            | Percent |  |  |
| Residence                           | 69.4    |  |  |
| Commercial/Office Building          | 5.0     |  |  |
| Specialty Store                     | 4.4     |  |  |
| Rental Storage Facility             | 3.5     |  |  |
| School/College                      | 1.7     |  |  |
|                                     |         |  |  |

21.3% of burglary incidents occurred at a place of business.

# 26.3% of burglary arrestees were juveniles.

\* Adjusted population base: 1,595,241.

Crimes Against Property

page 39