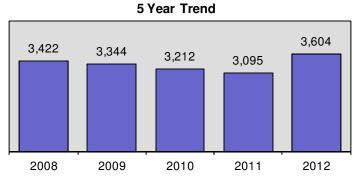

| Fraud | <b>Offenses</b> |   |
|-------|-----------------|---|
| _     |                 | _ |

| Offenses Reported | 3,604 |
|-------------------|-------|
| Change from 2011  | 16.4% |
| Rate per 100,000* | 225.9 |
| Total Arrests     | 337   |
| <b>`</b>          |       |