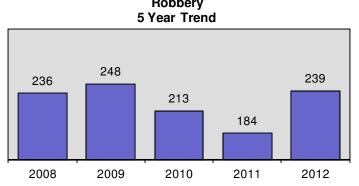

#### Total Crimes Against Property 5 Year Trend

\* Adjusted population base: 1,595,241.

Crimes Against Property