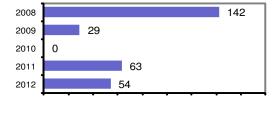

0          | 0         | 0     | 0        |
| Pornography             | 0          | 0         | 0     | 0        |
| Prostitution            | 0          | 0         | 0     | 0        |
| Forcible Sodomy         | 0          | 0         | 0     | 0        |
| Sexual Assault w/Object | 0          | 0         | 0     | 0        |
| Forcible Fondling       | 0          | 0         | 0     | 0        |
| Incest                  | 0          | 0         | 0     | 0        |
| Statutory Rape          | 0          | 0         | 0     | 0        |
| Stolen Property         | 0          | 0         | 0     | 0        |
| Weapon Law Violation    | 1          | 1         | 1     | 0        |
| Total Group "A"         | 54         | 23        | 19    | 1        |

### Total Offenses - 5 year trend



### Total Arrests - 5 year trend



|                           | Arrests |          |
|---------------------------|---------|----------|
| Group "B" Arrests         | Adult   | Juvenile |
| Bad Checks                | 0       | 0        |
| Curfew/Vagrancy           | 0       | 0        |
| Disorderly Conduct        | 5       | 0        |
| DUI                       | 17      | 0        |
| Drunkenness               | 0       | 0        |
| Family Offense-nonviolent | 0       | 0        |
| Liquor Law Violation      | 5       | 1        |
| Peeping Tom               | 0       | 0        |
| Runaways                  | 0       | 0        |
| Trespass                  | 2       | 0        |
| All Other Offenses        | 14      | 6        |
| Total Group "B"           | 43      | 7