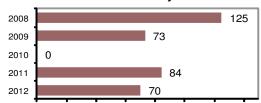

|
| Pornography             | 0          | 0         | 0     | 0        |
| Prostitution            | 0          | 0         | 0     | 0        |
| Forcible Sodomy         | 0          | 0         | 0     | 0        |
| Sexual Assault w/Object | 0          | 0         | 0     | 0        |
| Forcible Fondling       | 0          | 0         | 0     | 0        |
| Incest                  | 0          | 0         | 0     | 0        |
| Statutory Rape          | 0          | 0         | 0     | 0        |
| Stolen Property         | 0          | 0         | 0     | 0        |
| Weapon Law Violation    | 1          | 1         | 1     | 0        |
| Total Group "A"         | 54         | 23        | 19    | 1        |

### Total Offenses - 5 year trend



### Total Arrests - 5 year trend



|                           | Arrests |          |
|---------------------------|---------|----------|
| Group "B" Arrests         | Adult   | Juvenile |
| Bad Checks                | 0       | 0        |
| Curfew/Vagrancy           | 0       | 0        |
| Disorderly Conduct        | 5       | 0        |
| DUI                       | 17      | 0        |
| Drunkenness               | 0       | 0        |
| Family Offense-nonviolent | 0       | 0        |
| Liquor Law Violation      | 5       | 1        |
| Peeping Tom               | 0       | 0        |
| Runaways                  | 0       | 0        |
| Trespass                  | 2       | 0        |
| All Other Offenses        | 14      | 6        |
| Total Group "B"           | 43      | 7        |

page 144