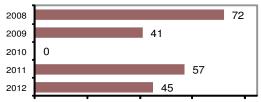

|
| Pornography             | 0          | 0         | 0     | 0        |
| Prostitution            | 0          | 0         | 0     | 0        |
| Forcible Sodomy         | 0          | 0         | 0     | 0        |
| Sexual Assault w/Object | 0          | 0         | 0     | 0        |
| Forcible Fondling       | 0          | 0         | 0     | 0        |
| Incest                  | 0          | 0         | 0     | 0        |
| Statutory Rape          | 0          | 0         | 0     | 0        |
| Stolen Property         | 0          | 0         | 0     | 0        |
| Weapon Law Violation    | 1          | 1         | 1     | 0        |
| Total Group "A"         | 35         | 17        | 15    | 0        |

### Total Offenses - 5 year trend



### Total Arrests - 5 year trend



|                           | Arrests |          |
|---------------------------|---------|----------|
| Group "B" Arrests         | Adult   | Juvenile |
| Bad Checks                | 0       | 0        |
| Curfew/Vagrancy           | 0       | 0        |
| Disorderly Conduct        | 2       | 0        |
| DUI                       | 14      | 0        |
| Drunkenness               | 0       | 0        |
| Family Offense-nonviolent | 0       | 0        |
| Liquor Law Violation      | 3       | 1        |
| Peeping Tom               | 0       | 0        |
| Runaways                  | 0       | 0        |
| Trespass                  | 2       | 0        |
| All Other Offenses        | 7       | 1        |
| Total Group "B"           | 28      | 2        |

page 143

# Agency 2012 Crime Re