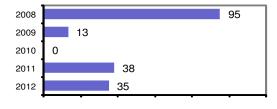

0          | 0         | 0     | 0        |
| Pornography             | 0          | 0         | 0     | 0        |
| Prostitution            | 0          | 0         | 0     | 0        |
| Forcible Sodomy         | 0          | 0         | 0     | 0        |
| Sexual Assault w/Object | 0          | 0         | 0     | 0        |
| Forcible Fondling       | 0          | 0         | 0     | 0        |
| Incest                  | 0          | 0         | 0     | 0        |
| Statutory Rape          | 0          | 0         | 0     | 0        |
| Stolen Property         | 0          | 0         | 0     | 0        |
| Weapon Law Violation    | 1          | 1         | 1     | 0        |
| Total Group "A"         | 35         | 17        | 15    | 0        |

### Total Offenses - 5 year trend



### Total Arrests - 5 year trend



|                           | Arrests |          |
|---------------------------|---------|----------|
| Group "B" Arrests         | Adult   | Juvenile |
| Bad Checks                | 0       | 0        |
| Curfew/Vagrancy           | 0       | 0        |
| Disorderly Conduct        | 2       | 0        |
| DUI                       | 14      | 0        |
| Drunkenness               | 0       | 0        |
| Family Offense-nonviolent | 0       | 0        |
| Liquor Law Violation      | 3       | 1        |
| Peeping Tom               | 0       | 0        |
| Runaways                  | 0       | 0        |
| Trespass                  | 2       | 0        |
| All Other Offenses        | 7       | 1        |
| Total Group "B"           | 28      | 2