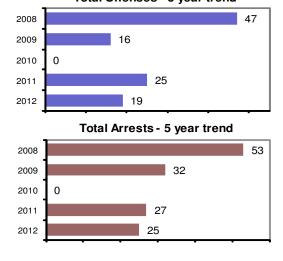

### Total Offenses - 5 year trend

1112.1

|                           | Arrests |          |
|---------------------------|---------|----------|
| Group "B" Arrests         | Adult   | Juvenile |
| Bad Checks                | 0       | 0        |
| Curfew/Vagrancy           | 0       | 0        |
| Disorderly Conduct        | 3       | 0        |
| DUI                       | 3       | 0        |
| Drunkenness               | 0       | 0        |
| Family Offense-nonviolent | 0       | 0        |
| Liquor Law Violation      | 2       | 0        |
| Peeping Tom               | 0       | 0        |
| Runaways                  | 0       | 0        |
| Trespass                  | 0       | 0        |
| All Other Offenses        | 7       | 5        |
| Total Group "B"           | 15      | 5        |

### Total Arrests - 5 year trend

|                           | Arrests |          |
|---------------------------|---------|----------|
| Group "B" Arrests         | Adult   | Juvenile |
| Bad Checks                | 0       | 0        |
| Curfew/Vagrancy           | 0       | 0        |
| Disorderly Conduct        | 2       | 0        |
| DUI                       | 14      | 0        |
| Drunkenness               | 0       | 0        |
| Family Offense-nonviolent | 0       | 0        |
| Liquor Law Violation      | 3       | 1        |
| Peeping Tom               | 0       | 0        |
| Runaways                  | 0       | 0        |
| Trespass                  | 2       | 0        |
| All Other Offenses        | 7       | 1        |
| Total Group "B"           | 28      | 2        |