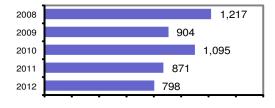

### Total Offenses - 5 year trend

#### Offense Overview

| <ul> <li>Offense total</li> </ul>       | 798  |
|-----------------------------------------|------|
| <ul><li>% change from 2011</li></ul>    | -8.4 |
| <ul><li># of cleared offenses</li></ul> | 367  |
| <ul> <li>Percent cleared</li> </ul>     | 46.0 |