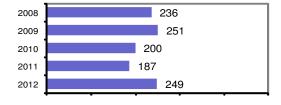

### Total Offenses - 5 year trend

#### Offense Overview

| <ul> <li>Offense total</li> </ul>    | 249  |
|--------------------------------------|------|
| <ul><li>% change from 2011</li></ul> | 33.2 |
| • # of cleared offenses              | 81   |
| <ul> <li>Percent cleared</li> </ul>  | 32.5 |