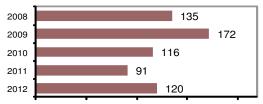

#### Total Arrests - 5 year trend

|                           | Arrests |          |
|---------------------------|---------|----------|
| Group "B" Arrests         | Adult   | Juvenile |
| Bad Checks                | 0       | 0        |
| Curfew/Vagrancy           | 0       | 0        |
| Disorderly Conduct        | 1       | 0        |
| DUI                       | 36      | 0        |
| Drunkenness               | 0       | 0        |
| Family Offense-nonviolent | 0       | 0        |
| Liquor Law Violation      | 1       | 0        |
| Peeping Tom               | 0       | 0        |
| Runaways                  | 0       | 1        |
| Trespass                  | 1       | 0        |
| All Other Offenses        | 27      | 1        |
| Total Group "B"           | 66      | 2        |

#### **Arrest Overview**

| <ul> <li>Arrest total</li> </ul>          | 120  |
|-------------------------------------------|------|
| <ul><li>% change from 2011</li></ul>      | 31.9 |
| <ul> <li>Adult arrest total</li> </ul>    | 116  |
| <ul> <li>Juvenile arrest total</li> </ul> | 4    |