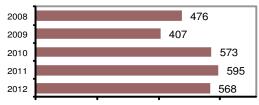

#### Total Arrests - 5 year trend

|                           | Arrests |          |
|---------------------------|---------|----------|
| Group "B" Arrests         | Adult   | Juvenile |
| Bad Checks                | 0       | 0        |
| Curfew/Vagrancy           | 2       | 3        |
| Disorderly Conduct        | 14      | 1        |
| DUI                       | 71      | 2        |
| Drunkenness               | 0       | 0        |
| Family Offense-nonviolent | 0       | 0        |
| Liquor Law Violation      | 34      | 21       |
| Peeping Tom               | 0       | 0        |
| Runaways                  | 0       | 24       |
| Trespass                  | 7       | 1        |
| All Other Offenses        | 136     | 17       |
| Total Group "B"           | 264     | 69       |

#### **Arrest Overview**

| <ul> <li>Arrest total</li> </ul>          | 568  |
|-------------------------------------------|------|
| <ul><li>% change from 2011</li></ul>      | -4.5 |
| <ul> <li>Adult arrest total</li> </ul>    | 462  |
| <ul> <li>Juvenile arrest total</li> </ul> | 106  |