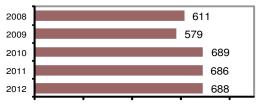

#### Total Arrests - 5 year trend

|                           | Arrests |          |  |
|---------------------------|---------|----------|--|
| Group "B" Arrests         | Adult   | Juvenile |  |
| Bad Checks                | 0       | 0        |  |
| Curfew/Vagrancy           | 2       | 3        |  |
| Disorderly Conduct        | 15      | 1        |  |
| DUI                       | 107     | 2        |  |
| Drunkenness               | 0       | 0        |  |
| Family Offense-nonviolent | 0       | 0        |  |
| Liquor Law Violation      | 35      | 21       |  |
| Peeping Tom               | 0       | 0        |  |
| Runaways                  | 0       | 25       |  |
| Trespass                  | 8       | 1        |  |
| All Other Offenses        | 163     | 18       |  |
| Total Group "B"           | 330     | 71       |  |

#### **Arrest Overview**

| <ul> <li>Arrest total</li> </ul>          | 688 |
|-------------------------------------------|-----|
| <ul><li>% change from 2011</li></ul>      | 0.3 |
| <ul> <li>Adult arrest total</li> </ul>    | 578 |
| <ul> <li>Juvenile arrest total</li> </ul> | 110 |