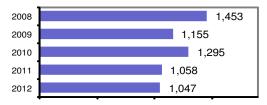

### Total Offenses - 5 year trend

#### Offense Overview

| <ul> <li>Offense total</li> </ul>       | 1,047 |
|-----------------------------------------|-------|
| <ul><li>% change from 2011</li></ul>    | -1.0  |
| <ul><li># of cleared offenses</li></ul> | 448   |
| <ul> <li>Percent cleared</li> </ul>     | 42.8  |