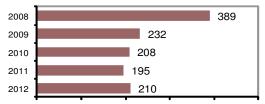

### Total Arrests - 5 year trend

|                           | Arrests |          |  |
|---------------------------|---------|----------|--|
| Group "B" Arrests         | Adult   | Juvenile |  |
| Bad Checks                | 1       | 0        |  |
| Curfew/Vagrancy           | 0       | 4        |  |
| Disorderly Conduct        | 11      | 1        |  |
| DUI                       | 41      | 5        |  |
| Drunkenness               | 0       | 0        |  |
| Family Offense-nonviolent | 0       | 0        |  |
| Liquor Law Violation      | 19      | 1        |  |
| Peeping Tom               | 0       | 0        |  |
| Runaways                  | 0       | 1        |  |
| Trespass                  | 2       | 0        |  |
| All Other Offenses        | 13      | 2        |  |
| Total Group "B"           | 87      | 14       |  |