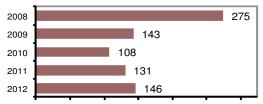

### Total Arrests - 5 year trend

|                           | Arrests |          |
|---------------------------|---------|----------|
| Group "B" Arrests         | Adult   | Juvenile |
| Bad Checks                | 1       | 0        |
| Curfew/Vagrancy           | 0       | 4        |
| Disorderly Conduct        | 11      | 1        |
| DUI                       | 16      | 1        |
| Drunkenness               | 0       | 0        |
| Family Offense-nonviolent | 0       | 0        |
| Liquor Law Violation      | 4       | 1        |
| Peeping Tom               | 0       | 0        |
| Runaways                  | 0       | 1        |
| Trespass                  | 2       | 0        |
| All Other Offenses        | 12      | 2        |
| Total Group "B"           | 46      | 10       |

#### **Arrest Overview**

| <ul> <li>Arrest total</li> </ul>          | 146  |
|-------------------------------------------|------|
| <ul><li>% change from 2011</li></ul>      | 11.5 |
| <ul> <li>Adult arrest total</li> </ul>    | 103  |
| <ul> <li>Juvenile arrest total</li> </ul> | 43   |