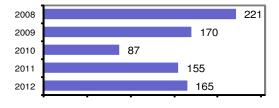

### Total Offenses - 5 year trend

#### Offense Overview

| <ul> <li>Offense total</li> </ul>       | 165  |
|-----------------------------------------|------|
| <ul><li>% change from 2011</li></ul>    | 6.5  |
| <ul><li># of cleared offenses</li></ul> | 89   |
| <ul> <li>Percent cleared</li> </ul>     | 53.9 |