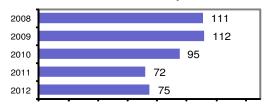

### Total Offenses - 5 year trend

## Offense Overview

| <ul> <li>Offense total</li> </ul>       | 75   |
|-----------------------------------------|------|
| <ul><li>% change from 2011</li></ul>    | 4.2  |
| <ul><li># of cleared offenses</li></ul> | 22   |
| <ul> <li>Percent cleared</li> </ul>     | 29.3 |