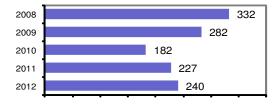

0          | 0         | 0     | 0        |
| Pornography             | 0          | 0         | 0     | 0        |
| Prostitution            | 0          | 0         | 0     | 0        |
| Forcible Sodomy         | 0          | 0         | 0     | 0        |
| Sexual Assault w/Object | 0          | 0         | 0     | 0        |
| Forcible Fondling       | 16         | 10        | 1     | 3        |
| Incest                  | 0          | 0         | 0     | 0        |
| Statutory Rape          | 0          | 0         | 0     | 0        |
| Stolen Property         | 0          | 0         | 0     | 0        |
| Weapon Law Violation    | 0          | 0         | 0     | 0        |
| Total Group "A"         | 240        | 111       | 76    | 33       |

### Total Offenses - 5 year trend



### Total Arrests - 5 year trend



|                           | Arrests |          |  |
|---------------------------|---------|----------|--|
| Group "B" Arrests         | Adult   | Juvenile |  |
| Bad Checks                | 1       | 0        |  |
| Curfew/Vagrancy           | 0       | 4        |  |
| Disorderly Conduct        | 11      | 1        |  |
| DUI                       | 41      | 5        |  |
| Drunkenness               | 0       | 0        |  |
| Family Offense-nonviolent | 0       | 0        |  |
| Liquor Law Violation      | 19      | 1        |  |
| Peeping Tom               | 0       | 0        |  |
| Runaways                  | 0       | 1        |  |
| Trespass                  | 2       | 0        |  |
| All Other Offenses        | 13      | 2        |  |
| Tota