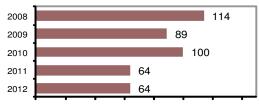

### Total Arrests - 5 year trend

|                           | Arrests |          |  |
|---------------------------|---------|----------|--|
| Group "B" Arrests         | Adult   | Juvenile |  |
| Bad Checks                | 0       | 0        |  |
| Curfew/Vagrancy           | 0       | 0        |  |
| Disorderly Conduct        | 0       | 0        |  |
| DUI                       | 25      | 4        |  |
| Drunkenness               | 0       | 0        |  |
| Family Offense-nonviolent | 0       | 0        |  |
| Liquor Law Violation      | 15      | 0        |  |
| Peeping Tom               | 0       | 0        |  |
| Runaways                  | 0       | 0        |  |
| Trespass                  | 0       | 0        |  |
| All Other Offenses        | 1       | 0        |  |
| Total Group "B"           | 41      | 4        |  |

#### **Arrest Overview**

| <ul> <li>Arrest total</li> </ul>          | 64  |
|-------------------------------------------|-----|
| <ul><li>% change from 2011</li></ul>      | 0.0 |
| <ul> <li>Adult arrest total</li> </ul>    | 60  |
| <ul> <li>Juvenile arrest total</li> </ul> | 4   |
|                                           |     |