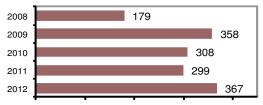

#### Total Arrests - 5 year trend

|                           | Arrests |          |  |  |  |
|---------------------------|---------|----------|--|--|--|
| Group "B" Arrests         | Adult   | Juvenile |  |  |  |
| Bad Checks                | 3       | 0        |  |  |  |
| Curfew/Vagrancy           | 0       | 0        |  |  |  |
| Disorderly Conduct        | 0       | 0        |  |  |  |
| DUI                       | 47      | 2        |  |  |  |
| Drunkenness               | 2       | 0        |  |  |  |
| Family Offense-nonviolent | 2       | 0        |  |  |  |
| Liquor Law Violation      | 19      | 14       |  |  |  |
| Peeping Tom               | 0       | 0        |  |  |  |
| Runaways                  | 0       | 1        |  |  |  |
| Trespass                  | 5       | 1        |  |  |  |
| All Other Offenses        | 92      | 32       |  |  |  |
| Total Group "B"           | 170     | 50       |  |  |  |