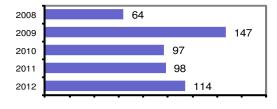

### Total Offenses - 5 year trend

#### Offense Overview

| <ul> <li>Offense total</li> </ul>       | 114  |
|-----------------------------------------|------|
| % change from 2011                      | 16.3 |
| <ul><li># of cleared offenses</li></ul> | 72   |
| <ul> <li>Percent cleared</li> </ul>     | 63.2 |