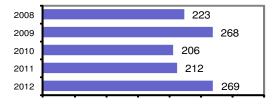

### Total Offenses - 5 year trend

# Fremont County Sheriff

Population: County: 9,679 Fremont

|--|

| <ul> <li>Offense total</li> </ul>       | 269  |
|-----------------------------------------|------|
| <ul><li>% change from 2011</li></ul>    | 26.9 |
| <ul><li># of cleared offenses</li></ul> | 171  |
| <ul> <li>Percent cleared</li> </ul>     | 63.6 |