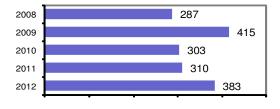

| 0       | 0        |
| Pornography             | 0          | 0         | 0       | 0        |
| Prostitution            | 0          | 0         | 0       | 0        |
| Forcible Sodomy         | 0          | 0         | 0       | 0        |
| Sexual Assault w/Object | 0          | 0         | 0       | 0        |
| Forcible Fondling       | 2          | 2         | 2       | 0        |
| Incest                  | 0          | 0         | 0       | 0        |
| Statutory Rape          | 1          | 1         | 0       | 0        |
| Stolen Property         | 1          | 0         | 0       | 0        |
| Weapon Law Violation    | 8          | 8         | 3       | 1        |
| Total Group "A"         | 383        | 243       | 101     | 46       |

### Total Offenses - 5 year trend



#### Total Arrests - 5 year trend



|                           | Arrests |          |  |  |  |
|---------------------------|---------|----------|--|--|--|
| Group "B" Arrests         | Adult   | Juvenile |  |  |  |
| Bad Checks                | 3       | 0        |  |  |  |
| Curfew/Vagrancy           | 0       | 0        |  |  |  |
| Disorderly Conduct        | 0       | 0        |  |  |  |
| DUI                       | 47      | 2        |  |  |  |
| Drunkenness               | 2       | 0        |  |  |  |
| Family Offense-nonviolent | 2       | 0        |  |  |  |
| Liquor Law Violation      | 19      | 14       |  |  |  |
| Peeping Tom               | 0       | 0        |  |  |  |
| Runaways                  | 0       | 1        |  |  |  |
| Trespass                  | 5       | 1