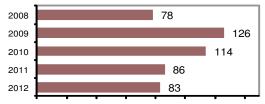

### Total Arrests - 5 year trend

| · · · · · · · · · · · · · · · · · · · |         |          |
|---------------------------------------|---------|----------|
|                                       | Arrests |          |
| Group "B" Arrests                     | Adult   | Juvenile |
| Bad Checks                            | 0       | 0        |
| Curfew/Vagrancy                       | 0       | 0        |
| Disorderly Conduct                    | 0       | 0        |
| DUI                                   | 7       | 1        |
| Drunkenness                           | 2       | 0        |
| Family Offense-nonviolent             | 1       | 0        |
| Liquor Law Violation                  | 1       | 3        |
| Peeping Tom                           | 0       | 0        |
| Runaways                              | 0       | 1        |
| Trespass                              | 0       | 0        |
| All Other Offenses                    | 30      | 2        |
| Total Group "B"                       | 41      | 7        |

#### **Arrest Overview**

| <ul> <li>Arrest total</li> </ul>          | 83   |
|-------------------------------------------|------|
| <ul><li>% change from 2011</li></ul>      | -3.5 |
| <ul> <li>Adult arrest total</li> </ul>    | 64   |
| <ul> <li>Juvenile arrest total</li> </ul> | 19   |