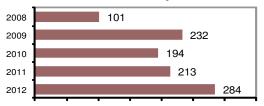

#### Total Arrests - 5 year trend

|                           | Arrests |          |
|---------------------------|---------|----------|
| Group "B" Arrests         | Adult   | Juvenile |
| Bad Checks                | 3       | 0        |
| Curfew/Vagrancy           | 0       | 0        |
| Disorderly Conduct        | 0       | 0        |
| DUI                       | 40      | 1        |
| Drunkenness               | 0       | 0        |
| Family Offense-nonviolent | 1       | 0        |
| Liquor Law Violation      | 18      | 11       |
| Peeping Tom               | 0       | 0        |
| Runaways                  | 0       | 0        |
| Trespass                  | 5       | 1        |
| All Other Offenses        | 62      | 30       |
| Total Group "B"           | 129     | 43       |

#### **Arrest Overview**

| <ul> <li>Arrest total</li> </ul>          | 284  |
|-------------------------------------------|------|
| <ul><li>% change from 2011</li></ul>      | 33.3 |
| <ul> <li>Adult arrest total</li> </ul>    | 207  |
| <ul> <li>Juvenile arrest total</li> </ul> | 77   |