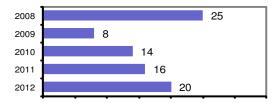

#### Offense Overview

| <ul> <li>Offense total</li> </ul>    | 20   |
|--------------------------------------|------|
| <ul><li>% change from 2011</li></ul> | 25.0 |
| • # of cleared offenses              | 3    |
| <ul> <li>Percent cleared</li> </ul>  | 15.0 |

#### Total Offenses - 5 year trend

|                           | Arrests |          |
|---------------------------|---------|----------|
| Group "B" Arrests         | Adult   | Juvenile |
| Bad Checks                | 0       | 0        |
| Curfew/Vagrancy           | 0       | 0        |
| Disorderly Conduct        | 0       | 0        |
| DUI                       | 0       | 0        |
| Drunkenness               | 0       | 0        |
| Family Offense-nonviolent | 0       | 0        |
| Liquor Law Violation      | 0       | 0        |
| Peeping Tom               | 0       | 0        |
| Runaways                  | 0       | 0        |
| Trespass                  | 0       | 0        |
| All Other Offenses        | 0       | 0        |
| Total Group "B"           | 0       | 0        |