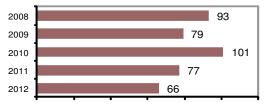

#### Total Offenses - 5 year trend

|                           | Arrests |          |
|---------------------------|---------|----------|
| Group "B" Arrests         | Adult   | Juvenile |
| Bad Checks                | 4       | 0        |
| Curfew/Vagrancy           | 1       | 2        |
| Disorderly Conduct        | 9       | 2        |
| DUI                       | 48      | 0        |
| Drunkenness               | 0       | 0        |
| Family Offense-nonviolent | 0       | 0        |
| Liquor Law Violation      | 13      | 8        |
| Peeping Tom               | 0       | 0        |
| Runaways                  | 0       | 0        |
| Trespass                  | 5       | 0        |
| All Other Offenses        | 47      | 12       |
| Total Group "B"           | 127     | 24       |