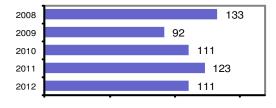

#### Total Offenses - 5 year trend

|                           | Arrests |          |
|---------------------------|---------|----------|
| Group "B" Arrests         | Adult   | Juvenile |
| Bad Checks                | 4       | 0        |
| Curfew/Vagrancy           | 0       | 2        |
| Disorderly Conduct        | 8       | 2        |
| DUI                       | 33      | 0        |
| Drunkenness               | 0       | 0        |
| Family Offense-nonviolent | 0       | 0        |
| Liquor Law Violation      | 10      | 3        |
| Peeping Tom               | 0       | 0        |
| Runaways                  | 0       | 0        |
| Trespass                  | 4       | 0        |
| All Other Offenses        | 20      | 3        |
| Total Group "B"           | 79      | 10       |