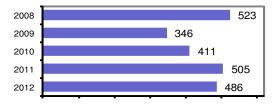

#### Offense Overview

| • Oliense total                         | 486  |
|-----------------------------------------|------|
| <ul><li>% change from 2011</li></ul>    | -3.8 |
| <ul><li># of cleared offenses</li></ul> | 232  |
| <ul> <li>Percent cleared</li> </ul>     | 47.7 |