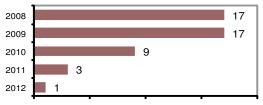

#### Offense Overview

| • Oliense lotai                         | 103   |
|-----------------------------------------|-------|
| <ul><li>% change from 2011</li></ul>    | -16.8 |
| <ul><li># of cleared offenses</li></ul> | 49    |
| <ul> <li>Percent cleared</li> </ul>     | 30.1  |

#### Total Offenses - 5 year trend

|                           | Arrests |          |
|---------------------------|---------|----------|
| 0 11011 4 .               |         |          |
| Group "B" Arrests         | Adult   | Juvenile |
| Bad Checks                | 0       | 0        |
| Curfew/Vagrancy           | 1       | 0        |
| Disorderly Conduct        | 0       | 0        |
| DUI                       | 8       | 0        |
| Drunkenness               | 0       | 0        |
| Family Offense-nonviolent | 0       | 0        |
| Liquor Law Violation      | 3       | 5        |
| Peeping Tom               | 0       | 0        |
| Runaways                  | 0       | 0        |
| Trespass                  | 0       | 0        |
| All Other Offenses        | 12      | 2        |
| Total Group "B"           | 24      | 7        |