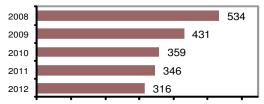

#### **Arrest Overview**

| <ul> <li>Arrest total</li> </ul>          | 316  |
|-------------------------------------------|------|
| <ul><li>% change from 2011</li></ul>      | -8.7 |
| <ul> <li>Adult arrest total</li> </ul>    | 259  |
| <ul> <li>Juvenile arrest total</li> </ul> | 57   |
| · · · · · · · · · · · · · · · · · · ·     | •    |