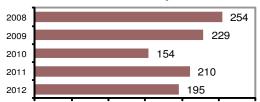

#### Offense Overview

| • Oliense total                         | 486  |
|-----------------------------------------|------|
| <ul><li>% change from 2011</li></ul>    | -3.8 |
| <ul><li># of cleared offenses</li></ul> | 232  |
| <ul> <li>Percent cleared</li> </ul>     | 47.7 |

#### Total Offenses - 5 year trend

|                           | Arrests |          |
|---------------------------|---------|----------|
| Group "B" Arrests         | Adult   | Juvenile |
| Bad Checks                | 4       | 0        |
| Curfew/Vagrancy           | 1       | 2        |
| Disorderly Conduct        | 9       | 2        |
| DUI                       | 48      | 0        |
| Drunkenness               | 0       | 0        |
| Family Offense-nonviolent | 0       | 0        |
| Liquor Law Violation      | 13      | 8        |
| Peeping Tom               | 0       | 0        |
| Runaways                  | 0       | 0        |
| Trespass                  | 5       | 0        |
| All Other Offenses        | 47      | 12       |
| Total Group "B"           | 127     | 24       |