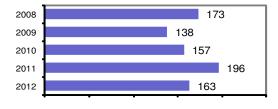

#### Total Offenses - 5 year trend

|                           | Arrests |          |
|---------------------------|---------|----------|
| 0 11011 4 .               |         |          |
| Group "B" Arrests         | Adult   | Juvenile |
| Bad Checks                | 0       | 0        |
| Curfew/Vagrancy           | 1       | 0        |
| Disorderly Conduct        | 0       | 0        |
| DUI                       | 8       | 0        |
| Drunkenness               | 0       | 0        |
| Family Offense-nonviolent | 0       | 0        |
| Liquor Law Violation      | 3       | 5        |
| Peeping Tom               | 0       | 0        |
| Runaways                  | 0       | 0        |
| Trespass                  | 0       | 0        |
| All Other Offenses        | 12      | 2        |
| Total Group "B"           | 24      | 7        |