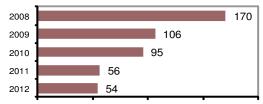

#### Total Offenses - 5 year trend

|                           | Arrests |          |
|---------------------------|---------|----------|
| Group "B" Arrests         | Adult   | Juvenile |
| Bad Checks                | 0       | 0        |
| Curfew/Vagrancy           | 0       | 0        |
| Disorderly Conduct        | 0       | 0        |
| DUI                       | 0       | 0        |
| Drunkenness               | 0       | 0        |
| Family Offense-nonviolent | 0       | 0        |
| Liquor Law Violation      | 0       | 0        |
| Peeping Tom               | 0       | 0        |
| Runaways                  | 0       | 0        |
| Trespass                  | 0       | 0        |
| All Other Offenses        | 0       | 0        |
| Total Group "B"           | 0       | 0        |