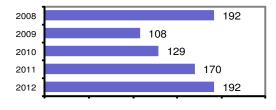

# Gooding Police Department

Population: 3,593 County: Gooding

| Offense | Overview |
|---------|----------|
|---------|----------|

| <ul> <li>Offense total</li> </ul>       | 192  |
|-----------------------------------------|------|
| <ul><li>% change from 2011</li></ul>    | 12.9 |
| <ul><li># of cleared offenses</li></ul> | 138  |
| <ul> <li>Percent cleared</li> </ul>     | 71.9 |

#### Total Offenses - 5 year trend

|                           | Arrests |          |
|---------------------------|---------|----------|
| Group "B" Arrests         | Adult   | Juvenile |
| Bad Checks                | 4       | 0        |
| Curfew/Vagrancy           | 0       | 2        |
| Disorderly Conduct        | 8       | 2        |
| DUI                       | 33      | 0        |
| Drunkenness               | 0       | 0        |
| Family Offense-nonviolent | 0       | 0        |
| Liquor Law Violation      | 10      | 3        |
| Peeping Tom               | 0       | 0        |
| Runaways                  | 0       | 0        |
| Trespass                  | 4       | 0        |
| All Other Offenses        | 20      | 3        |
| Total Group "B"           | 79      | 10       |