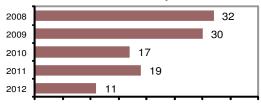

#### Total Arrests - 5 year trend

|                           | Arrests |          |
|---------------------------|---------|----------|
| Group "B" Arrests         | Adult   | Juvenile |
| Bad Checks                | 0       | 0        |
| Curfew/Vagrancy           | 0       | 0        |
| Disorderly Conduct        | 0       | 0        |
| DUI                       | 1       | 0        |
| Drunkenness               | 0       | 0        |
| Family Offense-nonviolent | 0       | 0        |
| Liquor Law Violation      | 0       | 2        |
| Peeping Tom               | 0       | 0        |
| Runaways                  | 0       | 0        |
| Trespass                  | 0       | 0        |
| All Other Offenses        | 5       | 1        |
| Total Group "B"           | 6       | 3        |

#### **Arrest Overview**

| <ul> <li>Arrest total</li> </ul>          | 11    |
|-------------------------------------------|-------|
| <ul><li>% change from 2011</li></ul>      | -42.1 |
| <ul> <li>Adult arrest total</li> </ul>    | 8     |
| <ul> <li>Juvenile arrest total</li> </ul> | 3     |