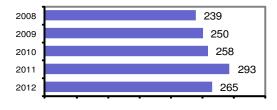

1          | 1         | 0     | 0        |
| Pornography             | 0          | 0         | 0     | 0        |
| Prostitution            | 0          | 0         | 0     | 0        |
| Forcible Sodomy         | 0          | 0         | 0     | 0        |
| Sexual Assault w/Object | 0          | 0         | 0     | 0        |
| Forcible Fondling       | 2          | 1         | 1     | 0        |
| Incest                  | 0          | 0         | 1     | 0        |
| Statutory Rape          | 0          | 0         | 0     | 0        |
| Stolen Property         | 0          | 0         | 1     | 0        |
| Weapon Law Violation    | 3          | 2         | 3     | 0        |
| Total Group "A"         | 265        | 147       | 106   | 10       |

### Total Offenses - 5 year trend



### Total Arrests - 5 year trend



|                           | Arrests |          |
|---------------------------|---------|----------|
| Group "B" Arrests         | Adult   | Juvenile |
| Bad Checks                | 1       | 0        |
| Curfew/Vagrancy           | 0       | 0        |
| Disorderly Conduct        | 8       | 0        |
| DUI                       | 58      | 1        |
| Drunkenness               | 0       | 0        |
| Family Offense-nonviolent | 0       | 0        |
| Liquor Law Violation      | 17      | 9        |
| Peeping Tom               | 0       | 0        |
| Runaways                  | 0       | 0        |
| Trespass                  | 2       | 0        |
| All Other Offenses        | 90      | 1        |
| Total Group "B"           | 176     | 11