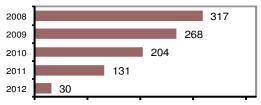

### Total Offenses - 5 year trend

| rotal Arrests - 5 year trend |     |  |  |
|------------------------------|-----|--|--|
| 2008                         | 734 |  |  |
| 2009                         | 625 |  |  |
| 2010                         | 566 |  |  |
| 2011                         | 487 |  |  |
| 2012                         | 344 |  |  |

### **Arrest Overview**

| 344   |
|-------|
| -29.4 |
| 319   |
| 25    |
|       |

Arrest Rate per 100,000 population 2077.7

|                         | Offenses   |           | Arrests |          |
|-------------------------|------------|-----------|---------|----------|
| Group "A" Offenses      | # Reported | # Cleared | Adult   | Juvenile |
| Murder                  | 0          | 0         | 0       | 0        |
| Negligent Manslaughter  | 0          | 0         | 0       | 0        |
| Forcible Rape           | 0          | 0         | 0       | 0        |
| Robbery                 | 0          | 0         | 0       | 0        |
| Aggravated Assault      | 22         | 20        | 17      | 0        |
| Burglary                | 44         | 8         | 10      | 0        |
| Larceny                 | 80         | 10        | 8       | 5        |
| Motor Vehicle Theft     | 6          | 0         | 0       | 0        |
| Arson                   | 1          | 0         | 0       | 0        |
| Simple Assault          | 71         | 59        | 34      | 0        |
| Intimidation            | 5          | 4         | 3       | 0        |
| Bribery                 | 0          | 0         | 0       | 0        |
| Counterfeiting/Forgery  | 3          | 1         | 3       | 0        |
| Vandalism               | 76         | 14        | 7       | 2        |
| Drug/Narcotics          | 38         | 34        | 31      | 3        |
| Drug Equipment          | 29         | 28        | 8       | 1        |
| Embezzlement            | 1          | 0         | 1       | 0        |
| Extortion/Blackmail     | 0          | 0         | 0       | 0        |
| Fraud                   | 16         | 3         | 3       | 0        |
| Gambling                | 0          | 0         | 0       | 0        |
| Kidnapping              | 1          | 1         | 0       | 0        |
| Pornography             | 0          | 0         | 0       | 0        |
| Prostitution            | 0          | 0         | 0       | 0        |
| Forcible Sodomy         | 0          | 0         | 0       | 0        |
| Sexual Assault w/Object | 0          | 0         | 0       | 0        |
| Forcible Fondling       | 2          | 1         | 1       | 0        |
| Incest                  | 0          | 0         | 1       | 0        |
| Statutory Rape          | 3          | 1         | 0       | 0        |
| Stolen Property         | 1          | 1         | 1       | 0        |
| Weapon Law Violation    | 4          | 3         | 3       | 0        |
| Total Group "A"         | 403        | 188       | 131     | 11       |