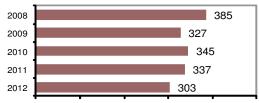

|
| Pornography             | 0          | 0         | 0     | 0        |
| Prostitution            | 0          | 0         | 0     | 0        |
| Forcible Sodomy         | 0          | 0         | 0     | 0        |
| Sexual Assault w/Object | 0          | 0         | 0     | 0        |
| Forcible Fondling       | 2          | 1         | 1     | 0        |
| Incest                  | 0          | 0         | 1     | 0        |
| Statutory Rape          | 0          | 0         | 0     | 0        |
| Stolen Property         | 0          | 0         | 1     | 0        |
| Weapon Law Violation    | 3          | 2         | 3     | 0        |
| Total Group "A"         | 265        | 147       | 106   | 10       |

### Total Offenses - 5 year trend



### Total Arrests - 5 year trend



|                           | Arrests |          |
|---------------------------|---------|----------|
| Group "B" Arrests         | Adult   | Juvenile |
| Bad Checks                | 1       | 0        |
| Curfew/Vagrancy           | 0       | 0        |
| Disorderly Conduct        | 8       | 0        |
| DUI                       | 58      | 1        |
| Drunkenness               | 0       | 0        |
| Family Offense-nonviolent | 0       | 0        |
| Liquor Law Violation      | 17      | 9        |
| Peeping Tom               | 0       | 0        |
| Runaways                  | 0       | 0        |
| Trespass                  | 2       | 0        |
| All Other Offenses        | 90      | 1        |
| Total Group "B"           | 176     | 11       |

# Idaho County Total

Population