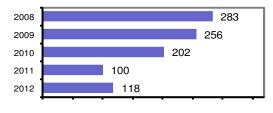

### Total Offenses - 5 year trend

#### Offense Overview

| <ul> <li>Offense total</li> </ul>   | 118  |
|-------------------------------------|------|
| % change from 2011                  | 18.0 |
| • # of cleared offenses             | 38   |
| <ul> <li>Percent cleared</li> </ul> | 32.2 |