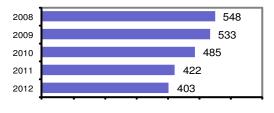

| 0       | 0        |
| Pornography             | 0          | 0         | 0       | 0        |
| Prostitution            | 0          | 0         | 0       | 0        |
| Forcible Sodomy         | 0          | 0         | 0       | 0        |
| Sexual Assault w/Object | 0          | 0         | 0       | 0        |
| Forcible Fondling       | 2          | 1         | 1       | 0        |
| Incest                  | 0          | 0         | 1       | 0        |
| Statutory Rape          | 3          | 1         | 0       | 0        |
| Stolen Property         | 1          | 1         | 1       | 0        |
| Weapon Law Violation    | 4          | 3         | 3       | 0        |
| Total Group "A"         | 403        | 188       | 131     | 11       |

### Total Offenses - 5 year trend



| rotal Arrests - 5 year trend |     |  |  |
|------------------------------|-----|--|--|
| 2008                         | 734 |  |  |
| 2009                         | 625 |  |  |
| 2010                         | 566 |  |  |
| 2011                         | 487 |  |  |
| 2012                         | 344 |  |  |

|                           | Arrests |          |
|---------------------------|---------|----------|
| Group "B" Arrests         | Adult   | Juvenile |
| Bad Checks                | 1       | 0        |
| Curfew/Vagrancy           | 0       | 0        |
| Disorderly Conduct        | 9       | 0        |
| DUI                       | 62      | 1        |
| Drunkenness               | 0       | 0        |
| Family Offense-nonviolent | 0       | 0        |
| Liquor Law Violation