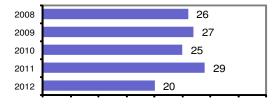

### Total Offenses - 5 year trend

#### Offense Overview

| <ul> <li>Offense total</li> </ul>       | 20    |
|-----------------------------------------|-------|
| <ul><li>% change from 2011</li></ul>    | -31.0 |
| <ul><li># of cleared offenses</li></ul> | 3     |
| <ul> <li>Percent cleared</li> </ul>     | 15.0  |