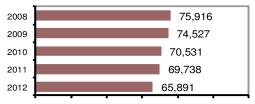

### Total Arrests - 5 year trend

|                           | Arrests |          |  |
|---------------------------|---------|----------|--|
| Group "B" Arrests         | Adult   | Juvenile |  |
| Bad Checks                | 89      | 0        |  |
| Curfew/Vagrancy           | 8       | 378      |  |
| Disorderly Conduct        | 1,787   | 403      |  |
| DUI                       | 9,023   | 118      |  |
| Drunkenness               | 410     | 72       |  |
| Family Offense-nonviolent | 704     | 8        |  |
| Liquor Law Violation      | 3,001   | 1,025    |  |
| Peeping Tom               | 3       | 0        |  |
| Runaways                  | 0       | 1,340    |  |
| Trespass                  | 685     | 119      |  |
| All Other Offenses        | 18,007  | 2,343    |  |
| Total Group "B"           | 33,717  | 5,806    |  |

### **Arrest Overview**

| <ul> <li>Arrest total</li> </ul>       | 65,891 |
|----------------------------------------|--------|
| <ul><li>% change from 2011</li></ul>   | -5.5   |
| <ul> <li>Adult arrest total</li> </ul> | 54,612 |
| . Juvenile arrest total                | 11 279 |