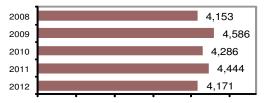

### Total Arrests - 5 year trend

|                           | Arrests |          |  |
|---------------------------|---------|----------|--|
| Group "B" Arrests         | Adult   | Juvenile |  |
| Bad Checks                | 0       | 0        |  |
| Curfew/Vagrancy           | 0       | 0        |  |
| Disorderly Conduct        | 0       | 0        |  |
| DUI                       | 1,643   | 16       |  |
| Drunkenness               | 1       | 0        |  |
| Family Offense-nonviolent | 0       | 0        |  |
| Liquor Law Violation      | 341     | 26       |  |
| Peeping Tom               | 0       | 0        |  |
| Runaways                  | 0       | 0        |  |
| Trespass                  | 1       | 0        |  |
| All Other Offenses        | 634     | 25       |  |
| Total Group "B"           | 2,620   | 67       |  |

### **Arrest Overview**

| <ul> <li>Arrest total</li> </ul>          | 4,171 |
|-------------------------------------------|-------|
| % change from 2011                        | -6.1  |
| <ul> <li>Adult arrest total</li> </ul>    | 4,052 |
| <ul> <li>Juvenile arrest total</li> </ul> | 119   |