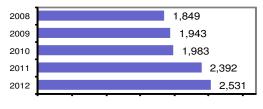

### Total Offenses - 5 year trend

#### Offense Overview

| <ul> <li>Offense total</li> </ul>    | 2,531 |
|--------------------------------------|-------|
| <ul><li>% change from 2011</li></ul> | 5.8   |
| • # of cleared offenses              | 2,251 |
| Percent cleared                      | 88 0  |