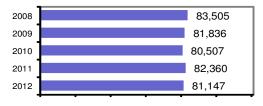

### Total Offenses - 5 year trend

# Statewide Total

Population: 1,595,241

|  | ise |  |  |  |
|--|-----|--|--|--|
|  |     |  |  |  |
|  |     |  |  |  |

| 81,147 |
|--------|
| -1.5   |
| 37,385 |
| 46.1   |
|        |

- Group "A" Crime Rate per 100,000 population 5086.8
- Summary based reporting crime rate per 100,000 population is calculated for other state crime comparisons only. 2188.1