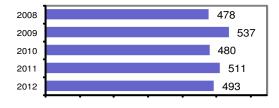

## Total Offenses - 5 year trend

# Latah County Sheriff

Population: 13,717 County: Latah

| Offense | Overview |
|---------|----------|
|         |          |

| <ul> <li>Offense total</li> </ul>       | 493  |
|-----------------------------------------|------|
| <ul><li>% change from 2011</li></ul>    | -3.5 |
| <ul><li># of cleared offenses</li></ul> | 209  |
| <ul> <li>Percent cleared</li> </ul>     | 42.4 |