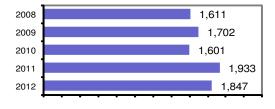

## Total Offenses - 5 year trend

# Latah County Total

Population: 37,960 County: Latah

| Offense | Overview |
|---------|----------|
|         |          |

| Ollerise total                       | 1,847 |
|--------------------------------------|-------|
| <ul><li>% change from 2011</li></ul> | -4.4  |
| • # of cleared offenses              | 674   |
| <ul> <li>Percent cleared</li> </ul>  | 36.5  |