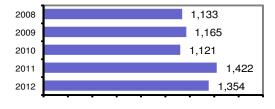

## Total Offenses - 5 year trend

| Offense total                           | 1,354 |
|-----------------------------------------|-------|
| <ul><li>% change from 2011</li></ul>    | -4.8  |
| <ul><li># of cleared offenses</li></ul> | 465   |
| <ul> <li>Percent cleared</li> </ul>     | 34.3  |