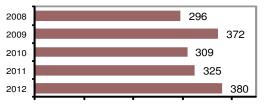

#### Total Arrests - 5 year trend

|                           | Arrests |          |
|---------------------------|---------|----------|
| Group "B" Arrests         | Adult   | Juvenile |
| Bad Checks                | 1       | 0        |
| Curfew/Vagrancy           | 0       | 0        |
| Disorderly Conduct        | 5       | 0        |
| DUI                       | 75      | 2        |
| Drunkenness               | 3       | 0        |
| Family Offense-nonviolent | 0       | 0        |
| Liquor Law Violation      | 58      | 16       |
| Peeping Tom               | 0       | 0        |
| Runaways                  | 0       | 3        |
| Trespass                  | 1       | 0        |
| All Other Offenses        | 106     | 7        |
| Total Group "B"           | 249     | 28       |

#### **Arrest Overview**

| <ul> <li>Arrest total</li> </ul>          | 380  |
|-------------------------------------------|------|
| <ul><li>% change from 2011</li></ul>      | 16.9 |
| <ul> <li>Adult arrest total</li> </ul>    | 336  |
| <ul> <li>Juvenile arrest total</li> </ul> | 44   |