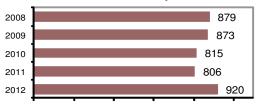

#### Total Arrests - 5 year trend

|                           | Arrests |          |
|---------------------------|---------|----------|
| Group "B" Arrests         | Adult   | Juvenile |
| Bad Checks                | 0       | 0        |
| Curfew/Vagrancy           | 0       | 0        |
| Disorderly Conduct        | 41      | 0        |
| DUI                       | 85      | 0        |
| Drunkenness               | 0       | 0        |
| Family Offense-nonviolent | 2       | 0        |
| Liquor Law Violation      | 213     | 17       |
| Peeping Tom               | 0       | 0        |
| Runaways                  | 0       | 8        |
| Trespass                  | 35      | 2        |
| All Other Offenses        | 138     | 10       |
| Total Group "B"           | 514     | 37       |

#### **Arrest Overview**

| <ul> <li>Arrest total</li> </ul>          | 920  |
|-------------------------------------------|------|
| <ul><li>% change from 2011</li></ul>      | 14.1 |
| <ul> <li>Adult arrest total</li> </ul>    | 834  |
| <ul> <li>Juvenile arrest total</li> </ul> | 86   |