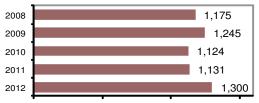

#### Total Arrests - 5 year trend

|                           | Arrests |          |
|---------------------------|---------|----------|
| Group "B" Arrests         | Adult   | Juvenile |
| Bad Checks                | 0       | 0        |
| Curfew/Vagrancy           | 0       | 0        |
| Disorderly Conduct        | 41      | 0        |
| DUI                       | 85      | 0        |
| Drunkenness               | 0       | 0        |
| Family Offense-nonviolent | 2       | 0        |
| Liquor Law Violation      | 213     | 17       |
| Peeping Tom               | 0       | 0        |
| Runaways                  | 0       | 8        |
| Trespass                  | 35      | 2        |
| All Other Offenses        | 138     | 10       |
| Total Group "B"           | 514     | 37       |

## **Arrest Overview**

| <ul> <li>Arrest total</li> </ul>          | 1,300 |
|-------------------------------------------|-------|
| <ul><li>% change from 2011</li></ul>      | 14.9  |
| <ul> <li>Adult arrest total</li> </ul>    | 1,170 |
| <ul> <li>Juvenile arrest total</li> </ul> | 130   |