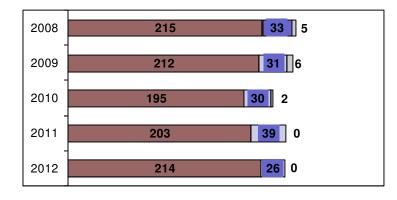

# Idaho Law Enforcement Officers Total Assaulted by Category 5 Year Trend

■ City Officers □ County Officers □ State Officers

Assaults by Jurisdiction

County Officers 10.8%
City Officers 89.2%
State Officers 0%