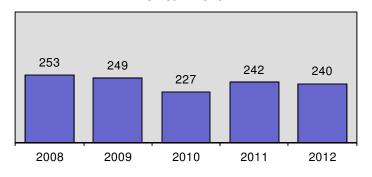

### Total Officers Assaulted in Idaho 5 Year Trend

\* Adjusted population base: 1,595,241.

### **Officers Assaulted**

Assaults Reported 240 Change from 2011 0.8%

During the year 2012, no Idaho law enforcement officers were killed in the line of duty.

Today the ambitious young person who considers a career in law enforcement must also consider the risk of being killed or assaulted by a member of the society they are sworn to protect.