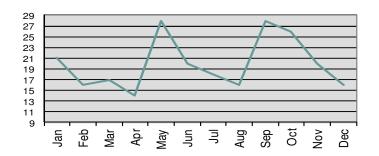

## Assaults on Officers by Time of Day

|         |       | Distribution |
|---------|-------|--------------|
| 12 am - | 4 am  | 20.4%        |
| 4 am -  | 8 am  | 4.6%         |
| 8 am -  | 12 pm | 5.4%         |
| 12 pm - | 4 pm  | 12.9%        |
| 4 pm -  | 8 pm  | 28.8%        |
| 8 pm -  | 12 am | 17.5%        |
|         |       |              |