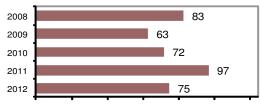

### Total Arrests - 5 year trend

|                           | Arrests |          |
|---------------------------|---------|----------|
| Group "B" Arrests         | Adult   | Juvenile |
| Bad Checks                | 3       | 0        |
| Curfew/Vagrancy           | 0       | 0        |
| Disorderly Conduct        | 5       | 0        |
| DUI                       | 9       | 0        |
| Drunkenness               | 0       | 0        |
| Family Offense-nonviolent | 1       | 0        |
| Liquor Law Violation      | 0       | 0        |
| Peeping Tom               | 0       | 0        |
| Runaways                  | 0       | 1        |
| Trespass                  | 0       | 0        |
| All Other Offenses        | 10      | 1        |
| Total Group "B"           | 28      | 2        |

#### **Arrest Overview**

| <ul> <li>Arrest total</li> </ul>          | 75    |
|-------------------------------------------|-------|
| <ul><li>% change from 2011</li></ul>      | -22.7 |
| <ul> <li>Adult arrest total</li> </ul>    | 59    |
| <ul> <li>Juvenile arrest total</li> </ul> | 16    |
|                                           |       |