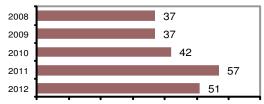

## Total Offenses -5 year trend

| Total Arrests - 5 year trend |     |     |  |  |  |
|------------------------------|-----|-----|--|--|--|
| 2008                         | 120 |     |  |  |  |
| 2009                         | 100 |     |  |  |  |
| 2010                         | 114 |     |  |  |  |
| 2011                         |     | 154 |  |  |  |
| 2012                         | 126 |     |  |  |  |

### **Arrest Overview**

| <ul> <li>Arrest total</li> </ul>          | 126   |
|-------------------------------------------|-------|
| <ul><li>% change from 2011</li></ul>      | -18.2 |
| <ul> <li>Adult arrest total</li> </ul>    | 103   |
| <ul> <li>Juvenile arrest total</li> </ul> | 23    |
|                                           |       |