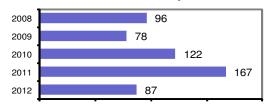

## Total Offenses - 5 year trend

#### Offense Overview

| Offense total                        | 87    |
|--------------------------------------|-------|
| <ul><li>% change from 2011</li></ul> | -47.9 |
| • # of cleared offenses              | 51    |
| <ul> <li>Percent cleared</li> </ul>  | 58.6  |