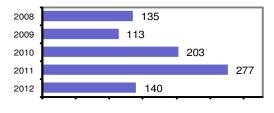

# Lemhi County Total

Population: 8,021 County: Lemhi

| Offense Overview                                  |        |
|---------------------------------------------------|--------|
| <ul> <li>Offense total</li> </ul>                 | 140    |
| <ul><li>% change from 2011</li></ul>              | -49.5  |
| <ul><li># of cleared offenses</li></ul>           | 75     |
| <ul> <li>Percent cleared</li> </ul>               | 53.6   |
| Group "A" Crime Rate<br>per 100,000 population    | 1745.4 |
| Summary based reporting<br>crime rate per 100,000 | g      |