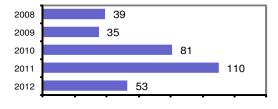

## Total Offenses - 5 year trend

#### Offense Overview

| <ul> <li>Offense total</li> </ul> | 53    |
|-----------------------------------|-------|
| % change from 2011                | -51.8 |
| • # of cleared offenses           | 24    |
| Percent cleared                   | 45.3  |