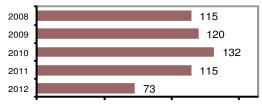

### Total Arrests - 5 year trend

|                           | Arrests |          |  |
|---------------------------|---------|----------|--|
| Group "B" Arrests         | Adult   | Juvenile |  |
| Bad Checks                | 5       | 0        |  |
| Curfew/Vagrancy           | 0       | 1        |  |
| Disorderly Conduct        | 4       | 0        |  |
| DUI                       | 14      | 1        |  |
| Drunkenness               | 0       | 0        |  |
| Family Offense-nonviolent | 0       | 0        |  |
| Liquor Law Violation      | 2       | 3        |  |
| Peeping Tom               | 0       | 0        |  |
| Runaways                  | 0       | 1        |  |
| Trespass                  | 3       | 0        |  |
| All Other Offenses        | 2       | 1        |  |
| Total Group "B"           | 30      | 7        |  |