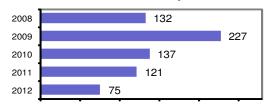

0          | 0         | 0     | 0        |
| Pornography             | 0          | 0         | 0     | 0        |
| Prostitution            | 0          | 0         | 0     | 0        |
| Forcible Sodomy         | 0          | 0         | 0     | 0        |
| Sexual Assault w/Object | 0          | 0         | 0     | 0        |
| Forcible Fondling       | 1          | 1         | 0     | 0        |
| Incest                  | 0          | 0         | 0     | 0        |
| Statutory Rape          | 0          | 0         | 0     | 0        |
| Stolen Property         | 0          | 0         | 0     | 0        |
| Weapon Law Violation    | 0          | 0         | 0     | 0        |
| Total Group "A"         | 75         | 43        | 29    | 7        |

## Total Offenses - 5 year trend



## Total Arrests - 5 year trend



|                           | Arrests |          |  |
|---------------------------|---------|----------|--|
| Group "B" Arrests         | Adult   | Juvenile |  |
| Bad Checks                | 5       | 0        |  |
| Curfew/Vagrancy           | 0       | 1        |  |
| Disorderly Conduct        | 4       | 0        |  |
| DUI                       | 14      | 1        |  |
| Drunkenness               | 0       | 0        |  |
| Family Offense-nonviolent | 0       | 0        |  |
| Liquor Law Violation      | 2       | 3        |  |
| Peeping Tom               | 0       | 0        |  |
| Runaways                  | 0       | 1        |  |
| Trespass                  | 3       | 0        |  |
| All Other Offenses        | 2       | 1        |  |
| Total