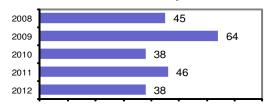

## Total Offenses - 5 year trend

#### Offense Overview

| • Offense total                         | 38    |
|-----------------------------------------|-------|
| <ul><li>% change from 2011</li></ul>    | -17.4 |
| <ul><li># of cleared offenses</li></ul> | 34    |
| <ul> <li>Percent cleared</li> </ul>     | 89.5  |