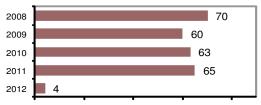

### Total Arrests - 5 year trend

|                           | Arrests |          |  |
|---------------------------|---------|----------|--|
| Group "B" Arrests         | Adult   | Juvenile |  |
| Bad Checks                | 0       | 0        |  |
| Curfew/Vagrancy           | 0       | 0        |  |
| Disorderly Conduct        | 0       | 0        |  |
| DUI                       | 0       | 0        |  |
| Drunkenness               | 0       | 0        |  |
| Family Offense-nonviolent | 0       | 0        |  |
| Liquor Law Violation      | 0       | 0        |  |
| Peeping Tom               | 0       | 0        |  |
| Runaways                  | 0       | 0        |  |
| Trespass                  | 0       | 0        |  |
| All Other Offenses        | 0       | 0        |  |
| Total Group "B"           | 0       | 0        |  |

#### **Arrest Overview**

| <ul> <li>Arrest total</li> </ul>          | 4     |
|-------------------------------------------|-------|
| • % change from 2011                      | -93.8 |
| <ul> <li>Adult arrest total</li> </ul>    | 4     |
| <ul> <li>Juvenile arrest total</li> </ul> | 0     |
|                                           |       |