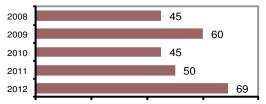

### Total Arrests - 5 year trend

|                           | Arrests |          |  |
|---------------------------|---------|----------|--|
| Group "B" Arrests         | Adult   | Juvenile |  |
| Bad Checks                | 5       | 0        |  |
| Curfew/Vagrancy           | 0       | 1        |  |
| Disorderly Conduct        | 4       | 0        |  |
| DUI                       | 14      | 1        |  |
| Drunkenness               | 0       | 0        |  |
| Family Offense-nonviolent | 0       | 0        |  |
| Liquor Law Violation      | 2       | 3        |  |
| Peeping Tom               | 0       | 0        |  |
| Runaways                  | 0       | 1        |  |
| Trespass                  | 3       | 0        |  |
| All Other Offenses        | 2       | 1        |  |
| Total Group "B"           | 30      | 7        |  |

#### **Arrest Overview**

| <ul> <li>Arrest total</li> </ul>          | 69   |
|-------------------------------------------|------|
| <ul><li>% change from 2011</li></ul>      | 38.0 |
| <ul> <li>Adult arrest total</li> </ul>    | 55   |
| <ul> <li>Juvenile arrest total</li> </ul> | 14   |