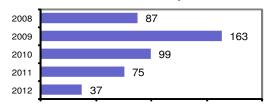

## Total Offenses - 5 year trend

# Lewis County Sheriff

Population: 2,548 County: Lewis

| Offerise Overview                       |       |
|-----------------------------------------|-------|
| <ul> <li>Offense total</li> </ul>       | 37    |
| <ul><li>% change from 2011</li></ul>    | -50.7 |
| <ul><li># of cleared offenses</li></ul> | 9     |
| <ul> <li>Percent cleared</li> </ul>     | 24.3  |