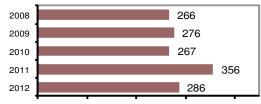

| <b>Rupert Police</b>                        | Depar  | tment                   |            |           | lation: | 5,616<br>Minidoka |
|---------------------------------------------|--------|-------------------------|------------|-----------|---------|-------------------|
| Ruperti onec                                | Бсра   | unem                    |            | Col       | unty:   | Minidoka          |
|                                             |        |                         |            | nses      | Arre    | ests              |
|                                             |        | Group "A" Offenses      | # Reported | # Cleared | Adult   | Juvenile          |
|                                             |        | Murder                  | 0          | 0         | 0       | 0                 |
| Offense Overview                            |        | Negligent Manslaughter  | 0          | 0         | 0       | 0                 |
| <ul> <li>Offense total</li> </ul>           | 273    | Forcible Rape           | 4          | 3         | 0       | 0                 |
| <ul> <li>% change from 2011</li> </ul>      | 1.9    | Robbery                 | 2          | 1         | 1       | 0                 |
| <ul> <li># of cleared offenses</li> </ul>   | 134    | Aggravated Assault      | 1          | 0         | 0       | 0                 |
| <ul> <li>Percent cleared</li> </ul>         | 49.1   | Burglary                | 21         | 5         | 3       | 0                 |
|                                             |        | Larceny                 | 82         | 28        | 16      | 12                |
| <ul> <li>Group "A" Crime Rate</li> </ul>    |        | Motor Vehicle Theft     | 7          | 2         | 2       | 0                 |
| per 100,000 population                      | 4861.1 | Arson                   | 0          | 0         | 0       | 0                 |
|                                             |        | Simple Assault          | 51         | 44        | 25      | 4                 |
| <ul> <li>Summary based reporting</li> </ul> | ıg     | Intimidation            | 0          | 0         | 0       | 0                 |
| crime rate per 100,000                      |        | Bribery                 | 0          | 0         | 0       | 0                 |
| population is calculated                    |        | Counterfeiting/Forgery  | 7          | 2         | 1       | 0                 |
| for other state crime                       |        | Vandalism               | 43         | 7         | 4       | 2                 |
| comparisons only.                           | 2083.3 | Drug/Narcotics          | 17         | 17        | 11      | 0                 |
|                                             |        | Drug Equipment          | 18         | 18        | 3       | 2                 |
|                                             |        | Embezzlement            | 1          | 1         | 0       | 0                 |
|                                             |        | Extortion/Blackmail     | 0          | 0         | 0       | 0                 |
| Arrest Overview                             |        | Fraud                   | 10         | 1         | 0       | 0                 |
| <ul> <li>Arrest total</li> </ul>            | 287    | Gambling                | 0          | 0         | 0       | 0                 |
| <ul> <li>% change from 2011</li> </ul>      | 13.0   | Kidnapping              | 0          | 0         | 0       | 0                 |
| <ul> <li>Adult arrest total</li> </ul>      | 243    | Pornography             | 0          | 0         | 0       | 0                 |
| <ul> <li>Juvenile arrest total</li> </ul>   | 44     | Prostitution            | 0          | 0         | 0       | 0                 |
|                                             |        | Forcible Sodomy         | 0          | 0         | 0       | 0                 |
| <ul> <li>Arrest Rate per</li> </ul>         |        | Sexual Assault w/Object | 0          | 0         | 0       | 0                 |
| 100,000 population                          | 5110.4 | Forcible Fondling       | 3          | 2         | 1       | 0                 |
|                                             |        | Incest                  | 1          | 0         | 0       | 0                 |
|                                             |        | Statutory Rape          | 0          | 0         | 0       | 0                 |
|                                             |        | Stolen Property         | 1          | 0         | 0       | 0                 |
|                                             |        | Weapon Law Violation    | 4          | 3         | 1       | 0                 |
|                                             |        | Total Group "A"         | 273        | 134       | 68      | 20                |

#### Total Offenses - 5 year trend

Total Arrests - 5 year trend

Agency/County Information

|                           | Arrests |          |  |
|---------------------------|---------|----------|--|
| Group "B" Arrests         | Adult   | Juvenile |  |
| Bad Checks                | 0       | 0        |  |
| Curfew/Vagrancy           | 0       | 0        |  |
| Disorderly Conduct        | 0       | 0        |  |
| DUI                       | 49      | 2        |  |
| Drunkenness               | 3       | 5        |  |
| Family Offense-nonviolent | 0       | 0        |  |
| Liquor Law Violation      | 22      | 6        |  |
| Peeping Tom               | 0       | 0        |  |
| Runaways                  | 0       | 1        |  |
| Trespass                  | 0       | 0        |  |
| All Other Offenses        | 101     | 10       |  |
| Total Group "B"           | 175     | 24       |  |