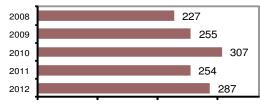

page 194

| Minidoka County Sheriff                    |        |                         |            |           | lation:  | 11,555   |
|--------------------------------------------|--------|-------------------------|------------|-----------|----------|----------|
| Miningona County Sherm                     |        |                         | Cou        | unty:     | Minidoka |          |
|                                            |        |                         | Offenses   |           | Arrests  |          |
|                                            |        | Group "A" Offenses      | # Reported | # Cleared | Adult    | Juvenile |
|                                            |        | Murder                  | 0          | 0         | 0        | 0        |
| Offense Overview                           |        | Negligent Manslaughter  | 0          | 0         | 0        | 0        |
| <ul> <li>Offense total</li> </ul>          | 424    | Forcible Rape           | 5          | 1         | 0        | 0        |
| <ul> <li>% change from 2011</li> </ul>     | 3.9    | Robbery                 | 1          | 0         | 0        | 0        |
| <ul> <li># of cleared offenses</li> </ul>  | 173    | Aggravated Assault      | 8          | 7         | 3        | 1        |
| <ul> <li>Percent cleared</li> </ul>        | 40.8   | Burglary                | 59         | 12        | 11       | 3        |
|                                            |        | Larceny                 | 126        | 33        | 12       | 12       |
| <ul> <li>Group "A" Crime Rate</li> </ul>   |        | Motor Vehicle Theft     | 22         | 6         | 4        | 3        |
| per 100,000 population                     | 3669.4 | Arson                   | 2          | 0         | 0        | 0        |
|                                            |        | Simple Assault          | 66         | 52        | 19       | 11       |
| <ul> <li>Summary based reportir</li> </ul> | ng     | Intimidation            | 1          | 0         | 0        | 0        |
| crime rate per 100,000                     |        | Bribery                 | 0          | 0         | 0        | 0        |
| population is calculated                   |        | Counterfeiting/Forgery  | 7          | 3         | 3        | 0        |
| for other state crime                      |        | Vandalism               | 43         | 8         | 4        | 0        |
| comparisons only.                          | 1929.9 | Drug/Narcotics          | 26         | 23        | 23       | 3        |
|                                            |        | Drug Equipment          | 11         | 10        | 3        | 0        |
|                                            |        | Embezzlement            | 1          | 1         | 0        | 0        |
|                                            |        | Extortion/Blackmail     | 0          | 0         | 0        | 0        |
| Arrest Overview                            |        | Fraud                   | 20         | 7         | 3        | 0        |
| <ul> <li>Arrest total</li> </ul>           | 286    | Gambling                | 0          | 0         | 0        | 0        |
| <ul> <li>% change from 2011</li> </ul>     | -19.7  | Kidnapping              | 0          | 0         | 0        | 0        |
| <ul> <li>Adult arrest total</li> </ul>     | 177    | Pornography             | 2          | 0         | 1        | 0        |
| <ul> <li>Juvenile arrest total</li> </ul>  | 109    | Prostitution            | 0          | 0         | 0        | 0        |
|                                            |        | Forcible Sodomy         | 0          | 0         | 0        | 0        |
| <ul> <li>Arrest Rate per</li> </ul>        |        | Sexual Assault w/Object | 0          | 0         | 0        | 0        |
| 100,000 population                         | 2475.1 | Forcible Fondling       | 13         | 6         | 0        | 2        |
|                                            |        | Incest                  | 4          | 0         | 1        | 1        |
|                                            |        | Statutory Rape          | 0          | 0         | 0        | 0        |
|                                            |        | Stolen Property         | 3          | 0         | 0        | 0        |
|                                            |        | Weapon Law Violation    | 4          | 4         | 0        | 1        |
|                                            |        | Total Group "A"         | 424        | 173       | 87       | 37       |

#### Total Offenses - 5 year trend

Total Arrests - 5 year trend

Agency/County Information

|                           | Arrests |          |  |
|---------------------------|---------|----------|--|
| Group "B" Arrests         | Adult   | Juvenile |  |
| Bad Checks                | 1       | 0        |  |
| Curfew/Vagrancy           | 0       | 0        |  |
| Disorderly Conduct        | 0       | 0        |  |
| DUI                       | 23      | 1        |  |
| Drunkenness               | 3       | 1        |  |
| Family Offense-nonviolent | 1       | 0        |  |
| Liquor Law Violation      | 4       | 9        |  |
| Peeping Tom               | 0       | 0        |  |
| Runaways                  | 0       | 4        |  |
| Trespass                  | 4       | 0        |  |
| All Other Offenses        | 54      | 57       |  |
| Total Group "B"           | 90      | 72       |  |