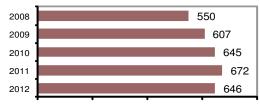

page 194

| Minidoka County Sheriff                    |        |                         |            |           | lation:  | 11,555   |
|--------------------------------------------|--------|-------------------------|------------|-----------|----------|----------|
| Miningona County Sherm                     |        |                         | Cou        | unty:     | Minidoka |          |
|                                            |        |                         | Offenses   |           | Arrests  |          |
|                                            |        | Group "A" Offenses      | # Reported | # Cleared | Adult    | Juvenile |
|                                            |        | Murder                  | 0          | 0         | 0        | 0        |
| Offense Overview                           |        | Negligent Manslaughter  | 0          | 0         | 0        | 0        |
| <ul> <li>Offense total</li> </ul>          | 424    | Forcible Rape           | 5          | 1         | 0        | 0        |
| <ul> <li>% change from 2011</li> </ul>     | 3.9    | Robbery                 | 1          | 0         | 0        | 0        |
| <ul> <li># of cleared offenses</li> </ul>  | 173    | Aggravated Assault      | 8          | 7         | 3        | 1        |
| <ul> <li>Percent cleared</li> </ul>        | 40.8   | Burglary                | 59         | 12        | 11       | 3        |
|                                            |        | Larceny                 | 126        | 33        | 12       | 12       |
| <ul> <li>Group "A" Crime Rate</li> </ul>   |        | Motor Vehicle Theft     | 22         | 6         | 4        | 3        |
| per 100,000 population                     | 3669.4 | Arson                   | 2          | 0         | 0        | 0        |
|                                            |        | Simple Assault          | 66         | 52        | 19       | 11       |
| <ul> <li>Summary based reportir</li> </ul> | ng     | Intimidation            | 1          | 0         | 0        | 0        |
| crime rate per 100,000                     |        | Bribery                 | 0          | 0         | 0        | 0        |
| population is calculated                   |        | Counterfeiting/Forgery  | 7          | 3         | 3        | 0        |
| for other state crime                      |        | Vandalism               | 43         | 8         | 4        | 0        |
| comparisons only.                          | 1929.9 | Drug/Narcotics          | 26         | 23        | 23       | 3        |
|                                            |        | Drug Equipment          | 11         | 10        | 3        | 0        |
|                                            |        | Embezzlement            | 1          | 1         | 0        | 0        |
|                                            |        | Extortion/Blackmail     | 0          | 0         | 0        | 0        |
| Arrest Overview                            |        | Fraud                   | 20         | 7         | 3        | 0        |
| <ul> <li>Arrest total</li> </ul>           | 286    | Gambling                | 0          | 0         | 0        | 0        |
| <ul> <li>% change from 2011</li> </ul>     | -19.7  | Kidnapping              | 0          | 0         | 0        | 0        |
| <ul> <li>Adult arrest total</li> </ul>     | 177    | Pornography             | 2          | 0         | 1        | 0        |
| <ul> <li>Juvenile arrest total</li> </ul>  | 109    | Prostitution            | 0          | 0         | 0        | 0        |
|                                            |        | Forcible Sodomy         | 0          | 0         | 0        | 0        |
| <ul> <li>Arrest Rate per</li> </ul>        |        | Sexual Assault w/Object | 0          | 0         | 0        | 0        |
| 100,000 population                         | 2475.1 | Forcible Fondling       | 13         | 6         | 0        | 2        |
|                                            |        | Incest                  | 4          | 0         | 1        | 1        |
|                                            |        | Statutory Rape          | 0          | 0         | 0        | 0        |
|                                            |        | Stolen Property         | 3          | 0         | 0        | 0        |
|                                            |        | Weapon Law Violation    | 4          | 4         | 0        | 1        |
|                                            |        | Total Group "A"         | 424        | 173       | 87       | 37       |

#### Total Offenses - 5 year trend

Total Arrests - 5 year trend

Agency/County Information

|                           | Arrests |          |  |
|---------------------------|---------|----------|--|
| Group "B" Arrests         | Adult   | Juvenile |  |
| Bad Checks                | 1       | 0        |  |
| Curfew/Vagrancy           | 0       | 0        |  |
| Disorderly Conduct        | 0       | 0        |  |
| DUI                       | 23      | 1        |  |
| Drunkenness               | 3       | 1        |  |
| Family Offense-nonviolent | 1       | 0        |  |
| Liquor Law Violation      | 4       | 9        |  |
| Peeping Tom               | 0       | 0        |  |
| Runaways                  | 0       | 4        |  |
| Trespass                  | 4       | 0        |  |
| All Other Offenses        | 54      | 57       |  |
| Total Group "B"           | 90      | 72       |  |