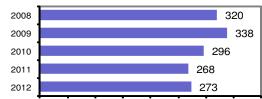

| <b>Rupert Police</b>                        | Depar  | tment                   |            |           | lation: | 5,616<br>Minidoka |
|---------------------------------------------|--------|-------------------------|------------|-----------|---------|-------------------|
| Ruperti onec                                | Бсра   | unem                    |            | Col       | unty:   | Minidoka          |
|                                             |        |                         |            | nses      | Arre    | ests              |
|                                             |        | Group "A" Offenses      | # Reported | # Cleared | Adult   | Juvenile          |
|                                             |        | Murder                  | 0          | 0         | 0       | 0                 |
| Offense Overview                            |        | Negligent Manslaughter  | 0          | 0         | 0       | 0                 |
| <ul> <li>Offense total</li> </ul>           | 273    | Forcible Rape           | 4          | 3         | 0       | 0                 |
| <ul> <li>% change from 2011</li> </ul>      | 1.9    | Robbery                 | 2          | 1         | 1       | 0                 |
| <ul> <li># of cleared offenses</li> </ul>   | 134    | Aggravated Assault      | 1          | 0         | 0       | 0                 |
| <ul> <li>Percent cleared</li> </ul>         | 49.1   | Burglary                | 21         | 5         | 3       | 0                 |
|                                             |        | Larceny                 | 82         | 28        | 16      | 12                |
| <ul> <li>Group "A" Crime Rate</li> </ul>    |        | Motor Vehicle Theft     | 7          | 2         | 2       | 0                 |
| per 100,000 population                      | 4861.1 | Arson                   | 0          | 0         | 0       | 0                 |
|                                             |        | Simple Assault          | 51         | 44        | 25      | 4                 |
| <ul> <li>Summary based reporting</li> </ul> | ıg     | Intimidation            | 0          | 0         | 0       | 0                 |
| crime rate per 100,000                      |        | Bribery                 | 0          | 0         | 0       | 0                 |
| population is calculated                    |        | Counterfeiting/Forgery  | 7          | 2         | 1       | 0                 |
| for other state crime                       |        | Vandalism               | 43         | 7         | 4       | 2                 |
| comparisons only.                           | 2083.3 | Drug/Narcotics          | 17         | 17        | 11      | 0                 |
|                                             |        | Drug Equipment          | 18         | 18        | 3       | 2                 |
|                                             |        | Embezzlement            | 1          | 1         | 0       | 0                 |
|                                             |        | Extortion/Blackmail     | 0          | 0         | 0       | 0                 |
| Arrest Overview                             |        | Fraud                   | 10         | 1         | 0       | 0                 |
| <ul> <li>Arrest total</li> </ul>            | 287    | Gambling                | 0          | 0         | 0       | 0                 |
| <ul> <li>% change from 2011</li> </ul>      | 13.0   | Kidnapping              | 0          | 0         | 0       | 0                 |
| <ul> <li>Adult arrest total</li> </ul>      | 243    | Pornography             | 0          | 0         | 0       | 0                 |
| <ul> <li>Juvenile arrest total</li> </ul>   | 44     | Prostitution            | 0          | 0         | 0       | 0                 |
|                                             |        | Forcible Sodomy         | 0          | 0         | 0       | 0                 |
| <ul> <li>Arrest Rate per</li> </ul>         |        | Sexual Assault w/Object | 0          | 0         | 0       | 0                 |
| 100,000 population                          | 5110.4 | Forcible Fondling       | 3          | 2         | 1       | 0                 |
|                                             |        | Incest                  | 1          | 0         | 0       | 0                 |
|                                             |        | Statutory Rape          | 0          | 0         | 0       | 0                 |
|                                             |        | Stolen Property         | 1          | 0         | 0       | 0                 |
|                                             |        | Weapon Law Violation    | 4          | 3         | 1       | 0                 |
|                                             |        | Total Group "A"         | 273        | 134       | 68      | 20                |

#### Total Offenses - 5 year trend

Total Arrests - 5 year trend

Agency/County Information

|                           | Arrests |          |  |
|---------------------------|---------|----------|--|
| Group "B" Arrests         | Adult   | Juvenile |  |
| Bad Checks                | 0       | 0        |  |
| Curfew/Vagrancy           | 0       | 0        |  |
| Disorderly Conduct        | 0       | 0        |  |
| DUI                       | 49      | 2        |  |
| Drunkenness               | 3       | 5        |  |
| Family Offense-nonviolent | 0       | 0        |  |
| Liquor Law Violation      | 22      | 6        |  |
| Peeping Tom               | 0       | 0        |  |
| Runaways                  | 0       | 1        |  |
| Trespass                  | 0       | 0        |  |
| All Other Offenses        | 101     | 10       |  |
| Total Group "B"           | 175     | 24       |  |