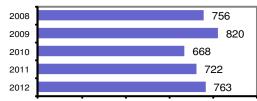

|                                            |          | -                       |            | Popu      | lation: | 20,292   |
|--------------------------------------------|----------|-------------------------|------------|-----------|---------|----------|
| Minidoka Cou                               | inty T`c | otal                    |            | Οοι       | inty:   | Minidoka |
|                                            |          |                         | Offe       | nses      | Arre    | ests     |
|                                            |          | Group "A" Offenses      | # Reported | # Cleared | Adult   | Juvenile |
|                                            |          | Murder                  | 0          | 0         | 0       | 0        |
| Offense Overview                           |          | Negligent Manslaughter  | 0          | 0         | 0       | 0        |
| <ul> <li>Offense total</li> </ul>          | 763      | Forcible Rape           | 10         | 5         | 1       | 0        |
| <ul> <li>% change from 2011</li> </ul>     | 5.7      | Robbery                 | 3          | 1         | 1       | 0        |
| <ul> <li># of cleared offenses</li> </ul>  | 334      | Aggravated Assault      | 11         | 9         | 5       | 1        |
| <ul> <li>Percent cleared</li> </ul>        | 43.8     | Burglary                | 99         | 19        | 16      | 3        |
|                                            |          | Larceny                 | 224        | 62        | 29      | 24       |
| <ul> <li>Group "A" Crime Rate</li> </ul>   |          | Motor Vehicle Theft     | 31         | 8         | 6       | 3        |
| per 100,000 population                     | 3760.1   | Arson                   | 5          | 1         | 0       | 1        |
|                                            |          | Simple Assault          | 130        | 108       | 57      | 16       |
| <ul> <li>Summary based reportin</li> </ul> | g        | Intimidation            | 1          | 0         | 0       | 0        |
| crime rate per 100,000                     |          | Bribery                 | 0          | 0         | 0       | 0        |
| population is calculated                   |          | Counterfeiting/Forgery  | 14         | 5         | 4       | 0        |
| for other state crime                      |          | Vandalism               | 88         | 16        | 9       | 2        |
| comparisons only.                          | 1887.4   | Drug/Narcotics          | 48         | 45        | 38      |          |
|                                            |          | Drug Equipment          | 30         | 29        | 7       | 2        |
|                                            |          | Embezzlement            | 2          | 2         | 0       | 0        |
|                                            |          | Extortion/Blackmail     | 0          | 0         | 0       | 0        |
| Arrest Overview                            |          | Fraud                   | 31         | 8         | 3       | 0        |
| <ul> <li>Arrest total</li> </ul>           | 646      | Gambling                | 0          | 0         | 0       | 0        |
| <ul> <li>% change from 2011</li> </ul>     | -3.9     | Kidnapping              | 0          | 0         | 0       | 0        |
| <ul> <li>Adult arrest total</li> </ul>     | 485      | Pornography             | 2          | 0         | 1       | 0        |
| <ul> <li>Juvenile arrest total</li> </ul>  | 161      | Prostitution            | 0          | 0         | 0       | 0        |
|                                            |          | Forcible Sodomy         | 0          | 0         | 0       | 0        |
| <ul> <li>Arrest Rate per</li> </ul>        |          | Sexual Assault w/Object |            | 0         | 0       | 0        |
| 100,000 population                         | 3183.5   | Forcible Fondling       | 16         | 8         | 1       | 2        |
|                                            |          | Incest                  | 5          | 0         | 1       | 1        |
|                                            |          | Statutory Rape          | 0          | 0         | 0       | 0        |
|                                            |          | Stolen Property         | 4          | 0         | 0       | 0        |
|                                            |          | Weapon Law Violation    | 9          | 8         | 2       | 1        |
|                                            |          | Total Group "A"         | 763        | 334       | 181     | 62       |

#### Total Offenses - 5 year trend

Total Arrests - 5 year trend

Agency/County Information

|                           | Arrests |          |  |
|---------------------------|---------|----------|--|
| Group "B" Arrests         | Adult   | Juvenile |  |
| Bad Checks                | 2       | 0        |  |
| Curfew/Vagrancy           | 0       | 0        |  |
| Disorderly Conduct        | 0       | 0        |  |
| DUI                       | 89      | 3        |  |
| Drunkenness               | 6       | 6        |  |
| Family Offense-nonviolent | 3       | 0        |  |
| Liquor Law Violation      | 26      | 16       |  |
| Peeping Tom               | 0       | 0        |  |
| Runaways                  | 0       | 5        |  |
| Trespass                  | 4       | 0        |  |
| All Other Offenses        | 174     | 69       |  |
| Total Group "B"           | 304     | 99       |  |