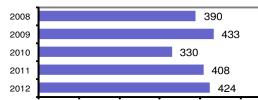

# Heyburn Police Department

Population: 3,121 County: Minidoka

| •                                          |        |                         |            |           | -       |          |
|--------------------------------------------|--------|-------------------------|------------|-----------|---------|----------|
|                                            |        |                         | Offenses   |           | Arrests |          |
|                                            |        | Group "A" Offenses      | # Reported | # Cleared | Adult   | Juvenile |
|                                            |        | Murder                  | 0          | 0         | 0       | 0        |
| Offense Overview                           |        | Negligent Manslaughter  | 0          | 0         | 0       | 0        |
| <ul> <li>Offense total</li> </ul>          | 66     | Forcible Rape           | 1          | 1         | 1       | 0        |
| <ul> <li>% change from 2011</li> </ul>     | 43.5   | Robbery                 | 0          | 0         | 0       | 0        |
| <ul> <li># of cleared offenses</li> </ul>  | 27     | Aggravated Assault      | 2          | 2         | 2       | 0        |
| <ul> <li>Percent cleared</li> </ul>        | 40.9   | Burglary                | 19         | 2         | 2       | 0        |
|                                            |        | Larceny                 | 16         | 1         | 1       | 0        |
| <ul> <li>Group "A" Crime Rate</li> </ul>   |        | Motor Vehicle Theft     | 2          | 0         | 0       | 0        |
| per 100,000 population                     | 2114.7 | Arson                   | 3          | 1         | 0       | 1        |
|                                            |        | Simple Assault          | 13         | 12        | 13      | 1        |
| <ul> <li>Summary based reportir</li> </ul> | ng     | Intimidation            | 0          | 0         | 0       | 0        |
| crime rate per 100,000                     |        | Bribery                 | 0          | 0         | 0       | 0        |
| population is calculated                   |        | Counterfeiting/Forgery  | 0          | 0         | 0       | 0        |
| for other state crime                      |        | Vandalism               | 2          | 1         | 1       | 0        |
| comparisons only.                          | 1377.8 | Drug/Narcotics          | 5          | 5         | 4       | 3        |
|                                            |        | Drug Equipment          | 1          | 1         | 1       | 0        |
|                                            |        | Embezzlement            | 0          | 0         | 0       | 0        |
|                                            |        | Extortion/Blackmail     | 0          | 0         | 0       | 0        |
| Arrest Overview                            |        | Fraud                   | 1          | 0         | 0       | 0        |
| <ul> <li>Arrest total</li> </ul>           | 73     | Gambling                | 0          | 0         | 0       | 0        |
| <ul> <li>% change from 2011</li> </ul>     | 17.7   | Kidnapping              | 0          | 0         | 0       | 0        |
| <ul> <li>Adult arrest total</li> </ul>     | 65     | Pornography             | 0          | 0         | 0       | 0        |
| <ul> <li>Juvenile arrest total</li> </ul>  | 8      | Prostitution            | 0          | 0         | 0       | 0        |
|                                            |        | Forcible Sodomy         | 0          | 0         | 0       | 0        |
| <ul> <li>Arrest Rate per</li> </ul>        |        | Sexual Assault w/Object | 0          | 0         | 0       | 0        |
| 100,000 population                         | 2339.0 | Forcible Fondling       | 0          | 0         | 0       | 0        |
|                                            |        | Incest                  | 0          | 0         | 0       | 0        |
|                                            |        | Statutory Rape          | 0          | 0         | 0       | 0        |
|                                            |        | Stolen Property         | 0          | 0         | 0       | 0        |
|                                            |        | Weapon Law Violation    | 1          | 1         | 1       | 0        |
|                                            |        | Total Group "A"         | 66         | 27        | 26      | 5        |
|                                            |        | -                       |            |           |         |          |

#### Total Offenses - 5 year trend

Total Arrests - 5 year trend

Agency/County Information

|                           | Arrests |          |  |
|---------------------------|---------|----------|--|
| Group "B" Arrests         | Adult   | Juvenile |  |
| Bad Checks                | 1       | 0        |  |
| Curfew/Vagrancy           | 0       | 0        |  |
| Disorderly Conduct        | 0       | 0        |  |
| DUI                       | 17      | 0        |  |
| Drunkenness               | 0       | 0        |  |
| Family Offense-nonviolent | 2       | 0        |  |
| Liquor Law Violation      | 0       | 1        |  |
| Peeping Tom               | 0       | 0        |  |
| Runaways                  | 0       | 0        |  |
| Trespass                  | 0       | 0        |  |
| All Other Offenses        | 19      | 2        |  |
| Total Group "B"           | 39      | 3        |  |