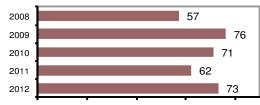

#### Total Offenses - 5 year trend

Total Arrests - 5 year trend

Agency/County Information

|                           | Arrests |          |  |
|---------------------------|---------|----------|--|
| Group "B" Arrests         | Adult   | Juvenile |  |
| Bad Checks                | 1       | 0        |  |
| Curfew/Vagrancy           | 0       | 0        |  |
| Disorderly Conduct        | 0       | 0        |  |
| DUI                       | 17      | 0        |  |
| Drunkenness               | 0       | 0        |  |
| Family Offense-nonviolent | 2       | 0        |  |
| Liquor Law Violation      | 0       | 1        |  |
| Peeping Tom               | 0       | 0        |  |
| Runaways                  | 0       | 0        |  |
| Trespass                  | 0       | 0        |  |
| All Other Offenses        | 19      | 2        |  |
| Total Group "B"           | 39      | 3        |  |

| <b>Rupert Police</b>                        | Depar  | tment                   |            |           | lation: | 5,616<br>Minidoka |
|---------------------------------------------|--------|-------------------------|------------|-----------|---------|-------------------|
| Ruperti onec                                | Бсра   | unem                    |            | Col       | unty:   | Minidoka          |
|                                             |        |                         |            | nses      | Arre    | ests              |
|                                             |        | Group "A" Offenses      | # Reported | # Cleared | Adult   | Juvenile          |
|                                             |        | Murder                  | 0          | 0         | 0       | 0                 |
| Offense Overview                            |        | Negligent Manslaughter  | 0          | 0         | 0       | 0                 |
| <ul> <li>Offense total</li> </ul>           | 273    | Forcible Rape           | 4          | 3         | 0       | 0                 |
| <ul> <li>% change from 2011</li> </ul>      | 1.9    | Robbery                 | 2          | 1         | 1       | 0                 |
| <ul> <li># of cleared offenses</li> </ul>   | 134    | Aggravated Assault      | 1          | 0         | 0       | 0                 |
| <ul> <li>Percent cleared</li> </ul>         | 49.1   | Burglary                | 21         | 5         | 3       | 0                 |
|                                             |        | Larceny                 | 82         | 28        | 16      | 12                |
| <ul> <li>Group "A" Crime Rate</li> </ul>    |        | Motor Vehicle Theft     | 7          | 2         | 2       | 0                 |
| per 100,000 population                      | 4861.1 | Arson                   | 0          | 0         | 0       | 0                 |
|                                             |        | Simple Assault          | 51         | 44        | 25      | 4                 |
| <ul> <li>Summary based reporting</li> </ul> | ıg     | Intimidation            | 0          | 0         | 0       | 0                 |
| crime rate per 100,000                      |        | Bribery                 | 0          | 0         | 0       | 0                 |
| population is calculated                    |        | Counterfeiting/Forgery  | 7          | 2         | 1       | 0                 |
| for other state crime                       |        | Vandalism               | 43         | 7         | 4       | 2                 |
| comparisons only.                           | 2083.3 | Drug/Narcotics          | 17         | 17        | 11      | 0                 |
|                                             |        | Drug Equipment          | 18         | 18        | 3       | 2                 |
|                                             |        | Embezzlement            | 1          | 1         | 0       | 0                 |
|                                             |        | Extortion/Blackmail     | 0          | 0         | 0       | 0                 |
| Arrest Overview                             |        | Fraud                   | 10         | 1         | 0       | 0                 |
| <ul> <li>Arrest total</li> </ul>            | 287    | Gambling                | 0          | 0         | 0       | 0                 |
| <ul> <li>% change from 2011</li> </ul>      | 13.0   | Kidnapping              | 0          | 0         | 0       | 0                 |
| <ul> <li>Adult arrest total</li> </ul>      | 243    | Pornography             | 0          | 0         | 0       | 0                 |
| <ul> <li>Juvenile arrest total</li> </ul>   | 44     | Prostitution            | 0          | 0         | 0       | 0                 |
|                                             |        | Forcible Sodomy         | 0          | 0         | 0       | 0                 |
| <ul> <li>Arrest Rate per</li> </ul>         |        | Sexual Assault w/Object | 0          | 0         | 0       | 0                 |
| 100,000 population                          | 5110.4 | Forcible Fondling       | 3          | 2         | 1       | 0                 |
|                                             |        | Incest                  | 1          | 0         | 0       | 0                 |
|                                             |        | Statutory Rape          | 0          | 0         | 0       | 0                 |
|                                             |        | Stolen Property         | 1          | 0         | 0       | 0                 |
|                                             |        | Weapon Law Violation    | 4          | 3         | 1       | 0                 |
|                                             |        | Total Group "A"         | 273        | 134       | 68      | 20                |