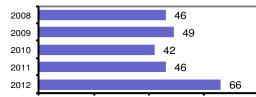

# Heyburn Police Department

Population: 3,121 County: Minidoka

| •                                          |        |                         |            |           | -       |          |
|--------------------------------------------|--------|-------------------------|------------|-----------|---------|----------|
|                                            |        |                         | Offenses   |           | Arrests |          |
|                                            |        | Group "A" Offenses      | # Reported | # Cleared | Adult   | Juvenile |
|                                            |        | Murder                  | 0          | 0         | 0       | 0        |
| Offense Overview                           |        | Negligent Manslaughter  | 0          | 0         | 0       | 0        |
| <ul> <li>Offense total</li> </ul>          | 66     | Forcible Rape           | 1          | 1         | 1       | 0        |
| <ul> <li>% change from 2011</li> </ul>     | 43.5   | Robbery                 | 0          | 0         | 0       | 0        |
| <ul> <li># of cleared offenses</li> </ul>  | 27     | Aggravated Assault      | 2          | 2         | 2       | 0        |
| <ul> <li>Percent cleared</li> </ul>        | 40.9   | Burglary                | 19         | 2         | 2       | 0        |
|                                            |        | Larceny                 | 16         | 1         | 1       | 0        |
| <ul> <li>Group "A" Crime Rate</li> </ul>   |        | Motor Vehicle Theft     | 2          | 0         | 0       | 0        |
| per 100,000 population                     | 2114.7 | Arson                   | 3          | 1         | 0       | 1        |
|                                            |        | Simple Assault          | 13         | 12        | 13      | 1        |
| <ul> <li>Summary based reportir</li> </ul> | ng     | Intimidation            | 0          | 0         | 0       | 0        |
| crime rate per 100,000                     |        | Bribery                 | 0          | 0         | 0       | 0        |
| population is calculated                   |        | Counterfeiting/Forgery  | 0          | 0         | 0       | 0        |
| for other state crime                      |        | Vandalism               | 2          | 1         | 1       | 0        |
| comparisons only.                          | 1377.8 | Drug/Narcotics          | 5          | 5         | 4       | 3        |
|                                            |        | Drug Equipment          | 1          | 1         | 1       | 0        |
|                                            |        | Embezzlement            | 0          | 0         | 0       | 0        |
|                                            |        | Extortion/Blackmail     | 0          | 0         | 0       | 0        |
| Arrest Overview                            |        | Fraud                   | 1          | 0         | 0       | 0        |
| <ul> <li>Arrest total</li> </ul>           | 73     | Gambling                | 0          | 0         | 0       | 0        |
| <ul> <li>% change from 2011</li> </ul>     | 17.7   | Kidnapping              | 0          | 0         | 0       | 0        |
| <ul> <li>Adult arrest total</li> </ul>     | 65     | Pornography             | 0          | 0         | 0       | 0        |
| <ul> <li>Juvenile arrest total</li> </ul>  | 8      | Prostitution            | 0          | 0         | 0       | 0        |
|                                            |        | Forcible Sodomy         | 0          | 0         | 0       | 0        |
| <ul> <li>Arrest Rate per</li> </ul>        |        | Sexual Assault w/Object | 0          | 0         | 0       | 0        |
| 100,000 population                         | 2339.0 | Forcible Fondling       | 0          | 0         | 0       | 0        |
|                                            |        | Incest                  | 0          | 0         | 0       | 0        |
|                                            |        | Statutory Rape          | 0          | 0         | 0       | 0        |
|                                            |        | Stolen Property         | 0          | 0         | 0       | 0        |
|                                            |        | Weapon Law Violation    | 1          | 1         | 1       | 0        |
|                                            |        | Total Group "A"         | 66         | 27        | 26      | 5        |
|                                            |        | -                       |            |           |         |          |

#### Total Offenses - 5 year trend

Total Arrests - 5 year trend

Agency/County Information

|                           | Arrests |          |  |
|---------------------------|---------|----------|--|
| Group "B" Arrests         | Adult   | Juvenile |  |
| Bad Checks                | 1       | 0        |  |
| Curfew/Vagrancy           | 0       | 0        |  |
| Disorderly Conduct        | 0       | 0        |  |
| DUI                       | 17      | 0        |  |
| Drunkenness               | 0       | 0        |  |
| Family Offense-nonviolent | 2       | 0        |  |
| Liquor Law Violation      | 0       | 1        |  |
| Peeping Tom               | 0       | 0        |  |
| Runaways                  | 0       | 0        |  |
| Trespass                  | 0       | 0        |  |
| All Other Offenses        | 19      | 2        |  |
| Total Group "B"           | 39      | 3        |  |